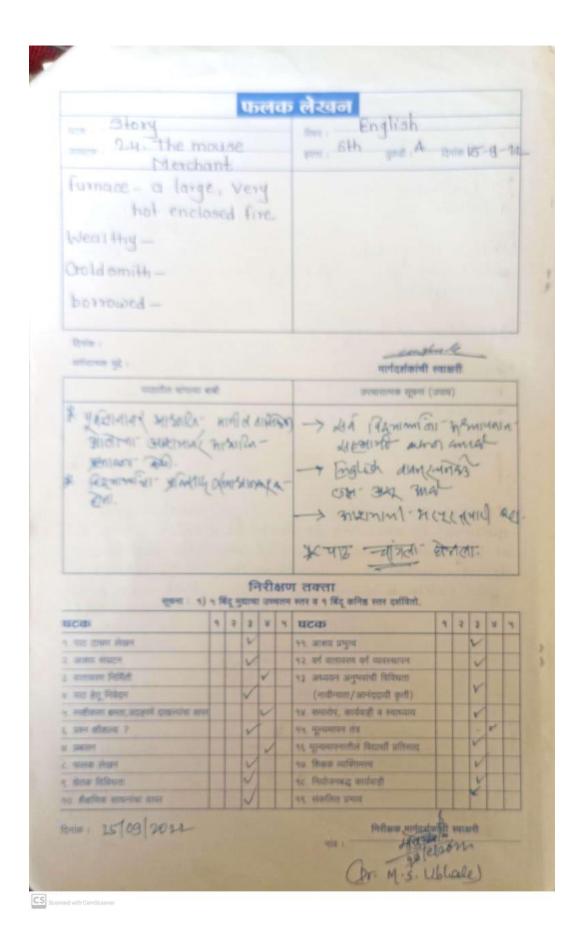

on about Somadattel<br>student listen Conefully.                                                                                                                                                                                                                                                                                                                                                                                                                                                                                                                                                                                                                                                                                                                                                  |

CS Sonned with CamScarper



## **ICT Lesson Plan**

| Name                 | Autade Kavita Vilas                                               |
|----------------------|-------------------------------------------------------------------|
| School Name          | Mahavir Pandurang Salunkhe Highschool, Manerajuri                 |
| $Std - 7^{th}$       | Div- A Date-                                                      |
| Subject:             | Science                                                           |
| Unit                 | Forest –our life line                                             |
| Subunit              | Forest products                                                   |
| Materials/           | Laptop,Internet                                                   |
| Supplies             |