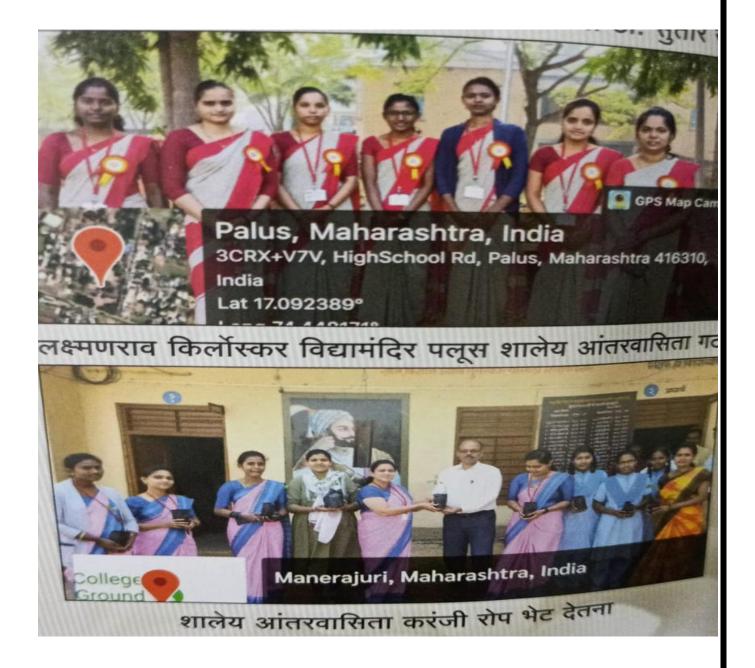

Head, Internship Sou.L.V.Bhandare

Schools- 1. Siddhanath High School, Aaravade
 Laxmanrao Kirloskar Vidyamandir Palus

3...Mahatama Gandhi Vidyamandir Savalaj

Sansthamata Sushiladevi Salunkhe Mchila Shikshanshastra Mahavidyala Tasgaon, Dist. Salugli. Pin. 416.811