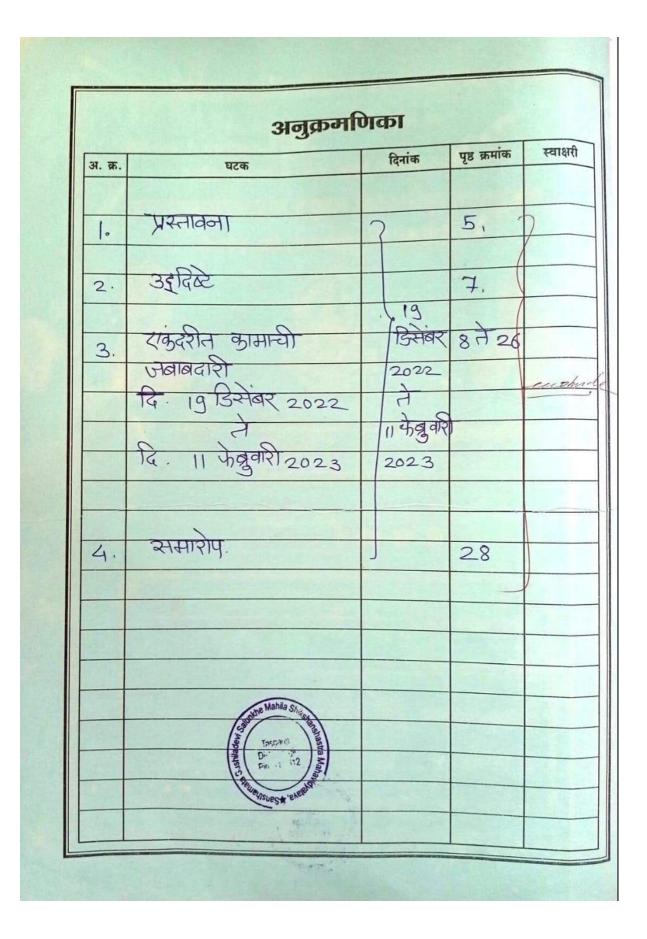

hri Swami Vivekanand Shikshan Sanstha,Kolhapur

(Affiliated to Shivaji University, Kolhapur)

Sansthamata Sushiladevi Salunkhe Mahila Shikshanshastra Mahavidyalaya,Tasgaon Dist.Sangli