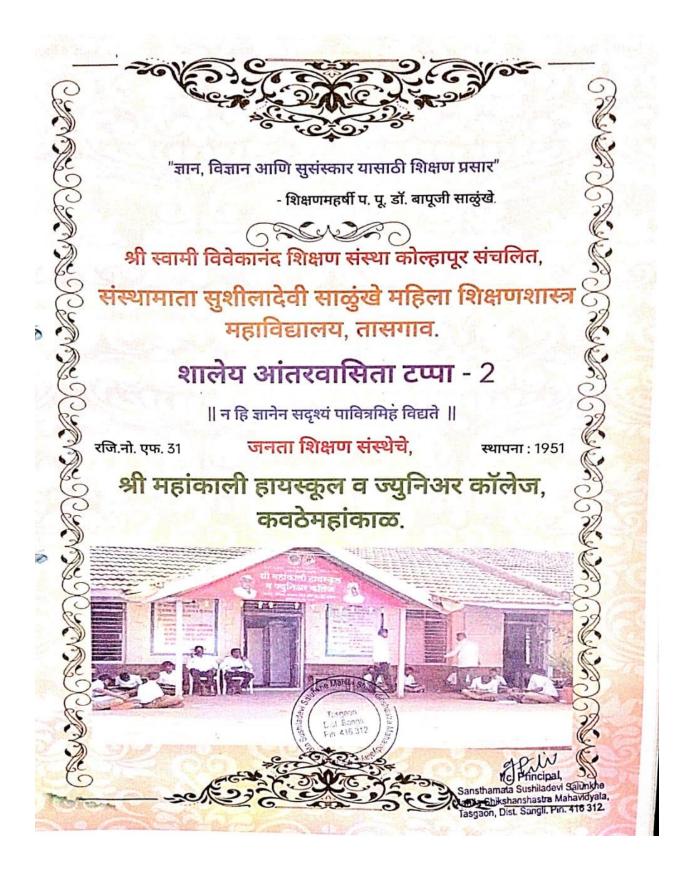

श्री महांकाती हायस्कूल व ज्युनिअर कॉलेज, कवठेमहांकाळ.

वेद्यापत्रक दिलाक : 19/12/2022 ते 24/12/2022

संस्थामाता सुशिलादेवी सार्वुक्षे महिलाशिक्षणशास्त्र महाविद्यालय, तासगाव, त्रि, सोगली,

श्री स्वामी विवेकानंद शिक्षण संस्था कोत्हापूर संचतित.