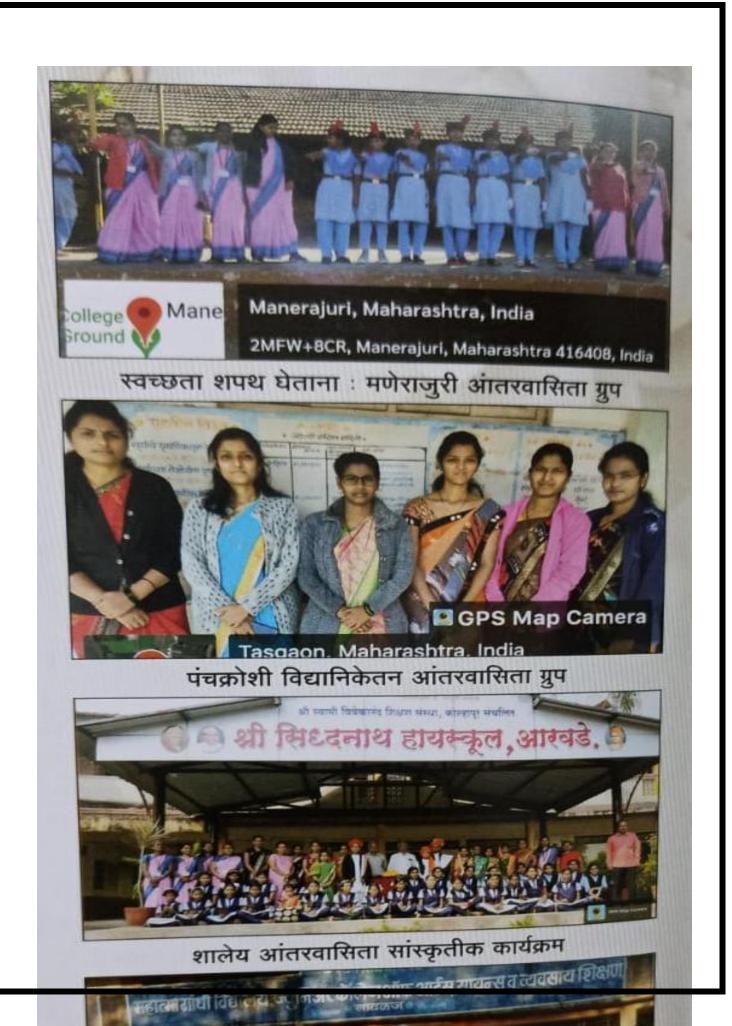

Head, Internship Sou.L.V.Bhandare

Schools- 1. Siddhanath High School, Aaravade
 Laxmanrao Kirloskar Vidyamandir Palus

3...Mahatama Gandhi Vidyamandir Savalaj

Sansthamata Sushiladevi Salunkhe Mchila Shikshanshastra Mahavidyala Tasgaon, Dist. Salugli. Pin. 416.811

IC Principal, E C C C Dr.B.M.Patil

2

4. Panchkroshi Vidyaniketan Nimani

5.Shri Mahankali Kavathe Mahankal school and Juniour College Kavathemankal

6. -New English School, Kavathe Ekand

7. Mahaveer Pandurang Salunkhe Highschool Manerajuri