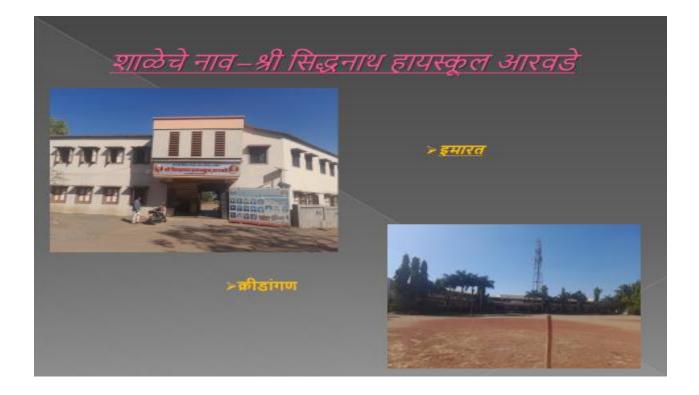

Head, Internship Sou.L.V.Bhandare

Schools- 1. Siddhanath High School, Aaravade
 Laxmanrao Kirloskar Vidyamandir Palus

3...Mahatama Gandhi Vidyamandir Savalaj

Sansthamata Sushiladevi Salunkhe Mchila Shikshanshastra Mahavidyala Tasgaon, Dist. Salugli. Pin. 416.811