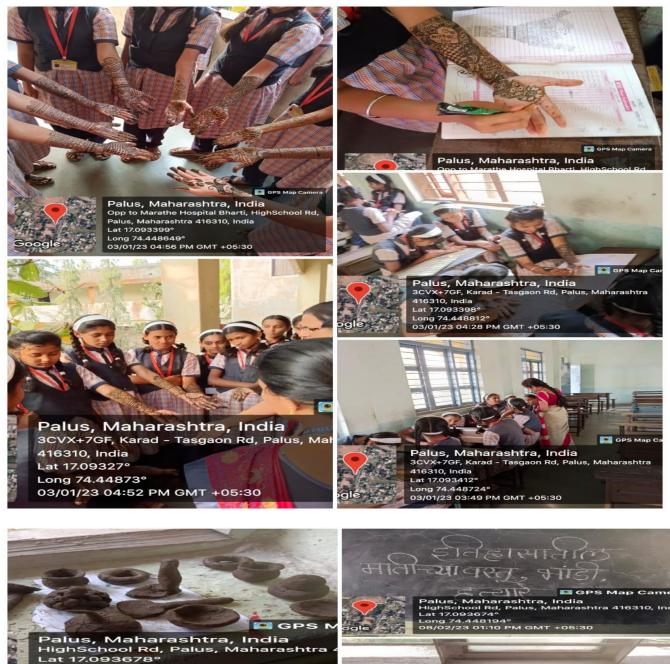

|                                       |
| <b>)</b>                           | 가는 것은 것은 것이 가지가 있었다. 이 것은 것은 것은 것을 수가 있다.<br>이 것은 것은 것은 것은 것은 것은 것은 것은 것을 수가 있다. 것은 것을 수가 있다.<br>이 것은 것은 것은 것은 것은 것은 것은 것은 것을 수 있다. 것은 것은 것은 것은 것은 것은 것은 것은 것은 것 |                                       |
| 27,75                              | 2월 20일 - 17월 20일 왕의 왕이 가슴이 있는 것이다.<br>19일 전 11일 왕은 18일 왕이 있는 19일 - 19일 명이 있는 19일 명이 있는 19일 왕이 있는 19일 왕이 있는 19일 왕이 있는 19일 명이 있는 19일 명이 있는 19일 명이 있는 19            |                                       |

## SANSTHAMATA SUSHILADEVI SALUNKHE MAHILA SHIKSHANSHASTRA MAHAVIDYALAYA, TASGAON

7.Organizing academic and cultural events



पंचक्रोशी विद्यानिकेतन निमणी पर्यावरण विषयक कार्यक्रम



महात्मा गांधी विद्यालय सावळजः शालेय आंतरवासिता गट











- Long 74.448201° 08/02/23 01:10 PM GMT +05:30

GPS Palus, Maharashtra, India HighSchool Rd, Palus, Maharashtra Lat 17.093676° Long 74.448211°

08/02/23 12:32 PM GMT +05:30



t 17.09371° ng 74.448024° /02/23 01:10 PM GMT +05:30

GPS Map Cam

aharashtra, India I Rd, Palus, Maharashtra 416310, Ir

Administrative responsibilitiesexperience/exposure

2 0 ninistrative Responsibilities Experience 

0 स्मर्थामाता स्शिलादेवी साढ्य महिला शिसणशास्त्र महाविदयालय तासजांव, द्वारा न्यु. इंग्लिश स्कूल कवरे- एकंद य आतरवासित 2021-22 बिसिक वृद !-मिरुप शिक्षक प्रशिक्षणार्थीची नावे पद अ. क्र मोरन चोरात मुख्याध्यापक कु. पूजा कुः शितल संजय पाटील उपमुख्याध्यापक पर्यवेसक कु. पूजा जचराम जाधव 3 सामाजिक विभाग सांस्कृतिक विभाग कु. प्रगती श्रीमंत को दी कु राजनंदा अफ़रा शिंदे कु जस्मिन जहाँगीर मुलागी 5 कार्यानुभव वि