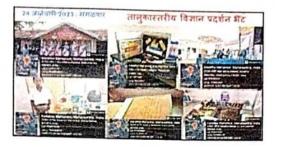

ता टप्पा -2 मध्ये अनेक उपक्रम, कार्यक्रम, स्पर्धा, चाचण्या (घटक चाचणी, नैदानिक चाचणी, संपादन चाचणी, मानसशास्त्री चाचणी) घेण्यात आली. यातून विद्यार्थ्यांना मार्गदर्शन व प्रोत्साहन ही देण्यात आले. तसेच शालेय आंतरवासिता पूर्ण करताना सर्व प्रशिक्षणार्थीमध्येही एका शिक्षकाची जबाबदारी योग्य रीतीने पार पाडण्याचा आत्मविश्वास निर्माण झाला



(

Ĩ.

4









कुबड्डी स्पर्धा - विजयी संघ – 7 वी , ब

C

संस्कार सिध्द खोत.
 आयान रियाज मणेर.
 ऋतुराज अनील कदम.
 अदित्य पांडूरंग जळकर.
 आर्यन विशाल सगरे.
 विनित यल्लापा पाटील.
 यश दिपक गवळी.
 यशवर्षन शहाजी मंडारे.















(

10







3

1) मन्दी सुमाक 2) क्वेल संतीय 3) सून्दी सुमाक



-

C













0



Va Brhcipal, Sansthamata Bushiladevi Salunkhe Mahila Shikshanshastra Mahavidyala, Tasgaon, Dist. Sangil. Pin. 416 312.



























| 25 ज़ानेवारी 2023 - ब्राग्यार