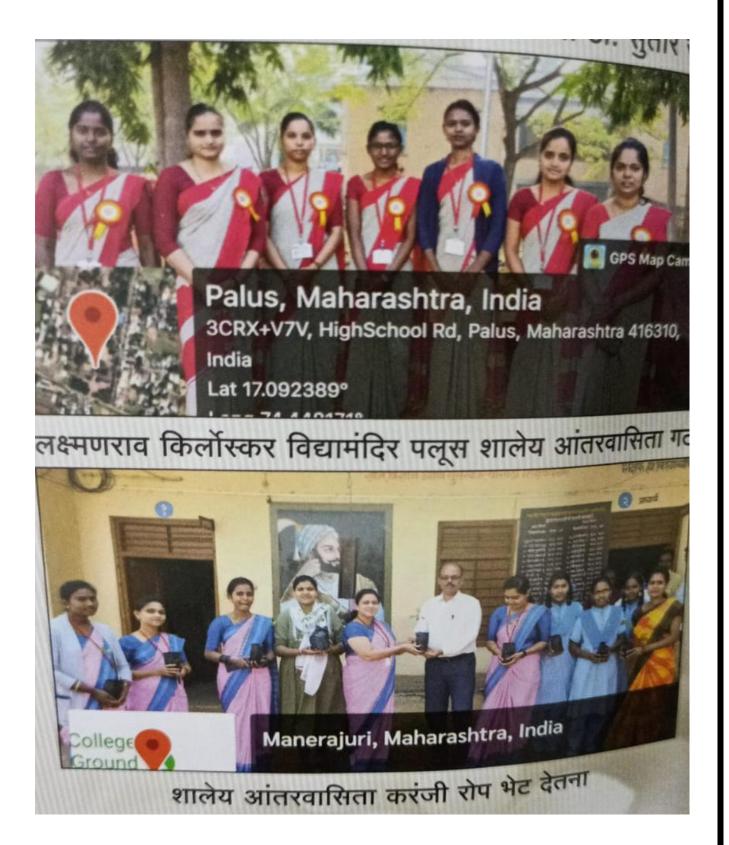

Head, Internship Sou.L.V.Bhandare

Schools- 1. Siddhanath High School, Aaravade
 Laxmanrao Kirloskar Vidyamandir Palus

3...Mahatama Gandhi Vidyamandir Savalaj

Sansthamata Sushiladevi Salunkhe Mchila Shikshanshastra Mahavidyala Tasgaon, Dist. Salugli. Pin. 416.811