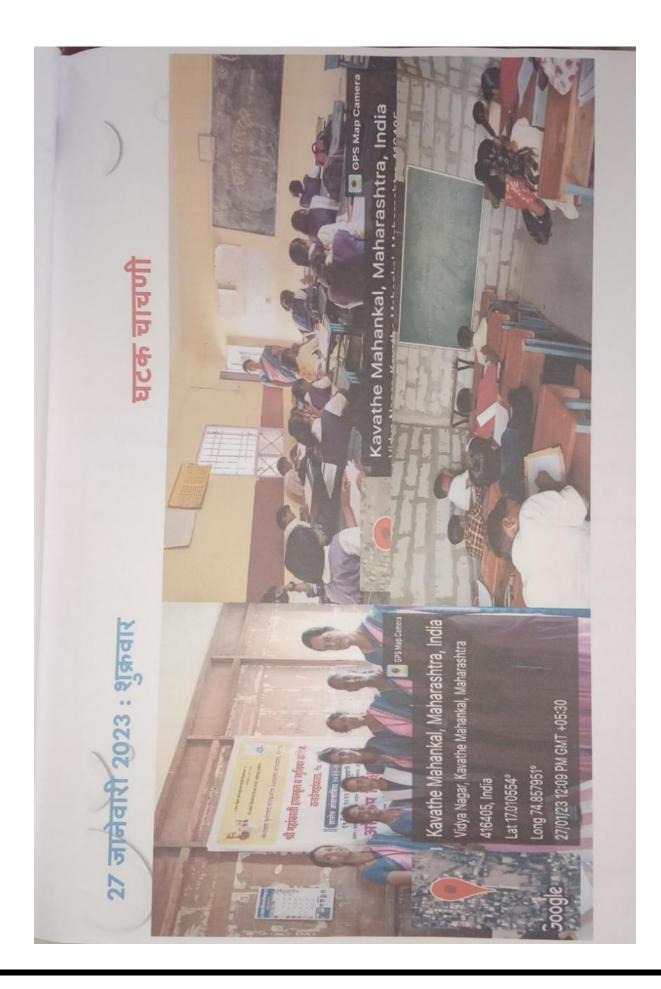

| कु उद्दव मिवाजी पुजारी.                                   | 1-  |
|     | 15            | ॥ अमन अनिल बोळके.                                         |     |
|     | 16.           | नितीन क्रांगतान , यालत                                    |     |
|     | 17.           | " ग्रामम मातिड -एकाण.                                     |     |
| 1   | 18,           | ॥ त्यु भम मातेंड - प्रहाण.<br>॥ मुखरेद पंढरीनाथ व्हनखंडे. |     |
|     |               | ॥ - श्रेयश विजय कांबले.                                   | 8   |
|     | 19,           | ।। आसिन लियाकत सुल्ला.                                    |     |
|     | 20,           | Il surial liverized glues)                                |     |
| 211 | 9 1 1         | दक्ता उक्तवासाठा ब्रसल्यावर क्रुव्ता                      |     |



### Extra lecture and Co curicular

| 8.8.0 | '' ज्ञान, विज्ञान आणि सुसंस्कार यासाठी शिक्षण प्रसार ''<br>- शिक्षणमहथी प. पू. डॉ. बापूजी साळुंखे<br>कुष्ठ