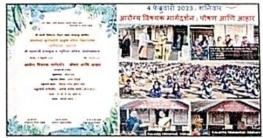

लेय आंतरवासिता टप्पा -2 मध्ये अनेक उपक्रम, कार्यक्रम, स्पर्धा, चाचण्या (घटक चाचणी, नैदानिक चाचणी, संपादन चाचणी, मानसशास्त्री चाचणी) घेण्यात आली. यातून विद्यार्थ्यांना मार्गदर्शन व प्रोत्साहन ही देण्यात आले. तसेच शालेय आंतरवासिता पूर्ण करताना सर्व प्रशिक्षणार्थीमध्येही एका शिक्षकाची जबाबदारी योग्य रीतीने पार पाडण्याचा आत्मविश्वास निर्माण झाला



(

Ĩ.

4









कुबड्डी स्पर्धा - विजयी संघ – 7 वी , ब

C

संस्कार सिध्द खोत.
 आयान रियाज मणेर.
 ऋतुराज अनील कदम.
 अदित्य पांडूरंग जळकर.
 आर्यन विशाल सगरे.
 विनित यल्लापा पाटील.
 यश दिपक गवळी.
 यशवर्षन शहाजी मंडारे.















(

10







3

1) मन्दी सुमाक 2) क्वेल संतीय 3) सून्दी सुमाक



-

C













0



Va Brhcipal, Sansthamata Bushiladevi Salunkhe Mahila Shikshanshastra Mahavidyala, Tasgaon, Dist. Sangil. Pin. 416 312.



























| 25 ज़ानेवारी 2023 - ब्राग्यार