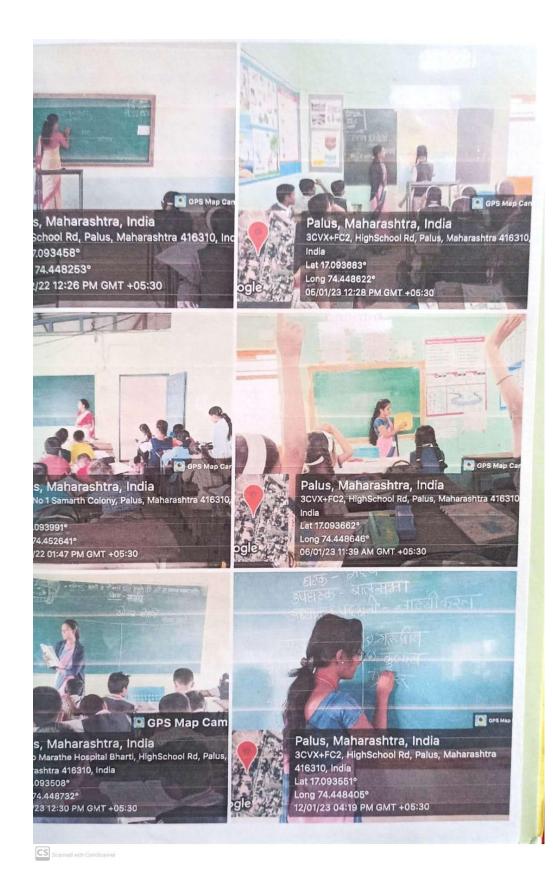

------------------------------------------------------------------------------------------------------------------------------------------------------------------------------------------------------------------------------------------------------------------------------------------------------------------------------------------------------------------------------------------------------------------------------------------------------------------------------------------------------------------------------------|--------------------------------------------------------------------|
| Teacher ask the things<br>around us & shows the<br>slide & ask content<br>related questions on it. | Image: Section of the section of th | Bamboo mat, Honey, Fruit of<br>Malotus olive oil,cardamom<br>etc.g |





## Mentoring

ञान, विज्ञान आणि सुसंस्कार यासाठी शिक्षण प्रसार" शिक्षणमहर्षी परमपूज्य डॉक्टर बापूजी साळुंखे Shri Swami Vivekanand Shikshan Sanstha,Kolhapur Sanchalit Sansthamata Sushiladevi Salunkhe Mahila Shikshanshastra Mahavidyalaya,Tasgaon

.

#### विद्यार्थी व्यक्ती अभ्यास

विद्यार्थी व्यक्ती अभ्यास हे प्रात्यक्षिक आपणाला शालेय आंतरवासिते मध्ये करायचे आहे. सध्या कोरोना च्या संकट काळामध्ये शाळा भेट किंवा शालेय आंतरवासिता प्रत्यक्ष राबविणे योग्य नाही. अशा वेळी आपण आपल्या परिसरातील दोन विद्यार्थ्यांची निवड करून हे प्रात्यक्षिक करता येईल.

#### प्रात्यक्षिकाची उद्दिष्टे

- १. शालेय विद्यार्थ्यांचा कौटूंबिक सद्यःस्थितीचा अभ्यास करणे.
- २. विद्यार्थ्यांचा आरोग्यविषयक अभ्यास करणे.
- विद्यार्थ्यांच्या मध्ये कोरोनाविषयक जाणीव जागृती करणे.
- ४. विद्यार्थ्यांच्या पालकांची शैक्षणिक व सामाजिक स्थ