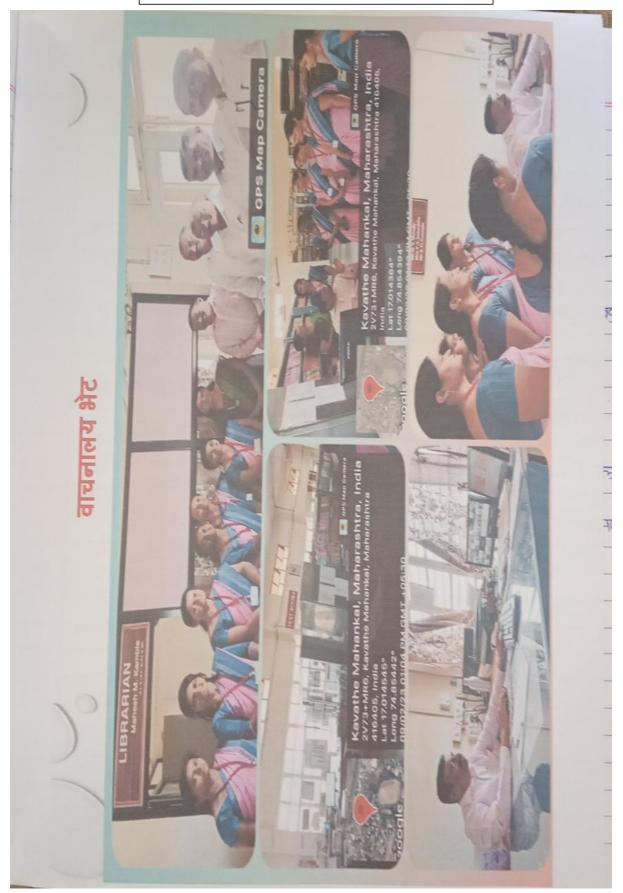

|                |

# Library Visit





Shri Swami Vivekanand Shikshan Sanstha,Kolhapur (Affiliated to Shivaji University,Kolhapur)

Sansthamata Sushiladevi Salunkhe Mahila Shikshanshastra Mahavidyalaya,Tasgaon Dist.Sangli

# **2.4.10** DOCUMENTS

| Sr.No | Documents                                                 |
|-------|-----------------------------------------------------------|
|       | School-wise internship reports showing student            |
|       | engagement in activities claimed                          |
| 1     | Classroom Teaching                                        |
| 2     | Mentoring                                                 |
| 3     | Time table preparation                                    |
| 4     | Student counseling                                        |
| 5     | PTA meetings