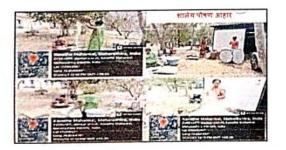

शालेय आंतरवासिता टप्पा -2 मध्ये अनेक उपक्रम, कार्यक्रम, स्पर्धा, चाचण्या (घटक चाचणी, नैदानिक चाचणी, संपादन चाचणी, मानसशास्त्री चाचणी) घेण्यात आली. यातून विद्यार्थ्यांना मार्गदर्शन व प्रोत्साहन ही देण्यात आले. तसेच शालेय आंतरवासिता पूर्ण करताना सर्व प्रशिक्षणार्थीमध्येही एका शिक्षकाची जबाबदारी योग्य रीतीने पार पाडण्याचा आत्मविश्वास निर्माण झाला



(

Ĩ.

4









कुबड्डी स्पर्धा - विजयी संघ – 7 वी , ब

C

संस्कार सिध्द खोत.
 आयान रियाज मणेर.
 ऋतुराज अनील कदम.
 अदित्य पांडूरंग जळकर.
 आर्यन विशाल सगरे.
 विनित यल्लापा पाटील.
 यश दिपक गवळी.
 यशवर्षन शहाजी मंडारे.















(

10







3

1) मन्दी सुमाक 2) क्वेल संतीय 3) सून्दी सुमाक



-

C













0



Va Brhcipal, Sansthamata Bushiladevi Salunkhe Mahila Shikshanshastra Mahavidyala, Tasgaon, Dist. Sangil. Pin. 416 312.



























| 25 ज़ानेवारी 2023 - ब्राग्यार