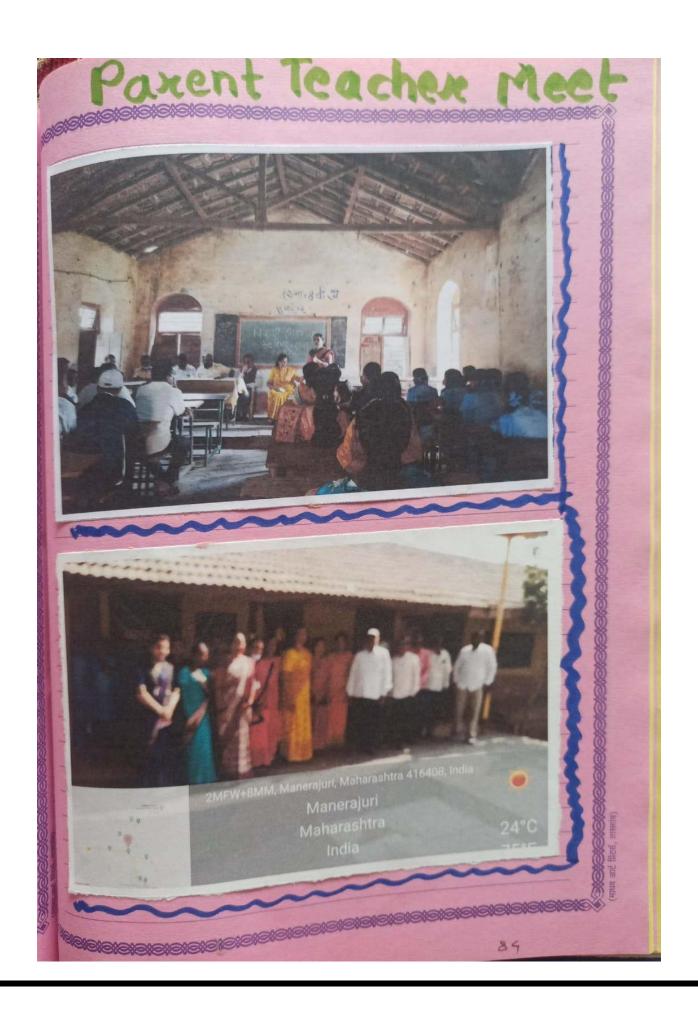

ह्यीनी लिखाणावर भर दयावा, 1819191919191919191919191919191 82

पालकोनीही - आपत्था पाल्याला अभ्यासाला बसवठी, हाला राष्ट्राभू पुर्व आहे का पाहले उ. गोष्टीकडे असे आपल्या मार्गदर्शनान सांगितले. लक्ष दयावे विद्यालांची प्राचार्य आ. मी. एस. जे. गरील सर योना स्प्रधा परिक्षेला बसलेल्या मलोना मार्ग्विशन केले . तसेच् वर्गातील अख्यासाले करु नये असे शोशितले काही पालकोनीही आपले विचारमांडले. वर्शाचा निकाल व आपल्या पाल्याचा निकाल त्यांच्या लक्षात आला आपला पाल्य कुठे कमी पडती हे लक्षात आल्वे पालकोनीही प्रत्येक महिन्यात्रा अशी मीटिंग ध्या आग्ही प्रत्येफ मीटिंगला हनर राहती असे आंगितले पालकोनी मांडलेल्या सूचनांची आठही गर्यवाही करू अशी ववाही देशुन - भी बी त्एन - पवार अशापकोरे 8 वी अन्या विद्यार्थ्यांची पाळकु शरोनी सर्वाचे आसार शिक्षक मोटिंग पार पडली. **61619191919191919191919191919**191919 83 11 Althought for



## SANSTHAMATA SUSHILADEVI SALUNKHE MAHILA SHIKSHANSHASTRA MAHAVIDYALAYA,TASGAON

6.Assessment of student learning – home assignments & tests

Home Assignment (School internship) : HOME WORK - HEDATE: / Ex-1 compose the numbers 5 and 2 waste using the proper symbol of =<,>,= -Eze-2 compase the sational numbers - 7 and solution Anogative numbers is always less 7 K To compase two negative numbers let us reaify that if a and b are positive numbers such that a <b, but -2>-3 ) verify the comp Z but -5 - 7 fasisons using ci number line.

PAGE NO: Ex-3 compose the numbers -7 and -5 Solution: let us first compare 7 and 5  $\frac{7}{3} = \frac{7 \times 2}{3 \times 2} = \frac{14}{6}, \frac{5}{2} = \frac{5 \times 3}{2 \times 3} = \frac{15}{6}$ and 14 2 15 : -7 < 5 : -7 > -5 Ex-4 5 and 6 are rationa