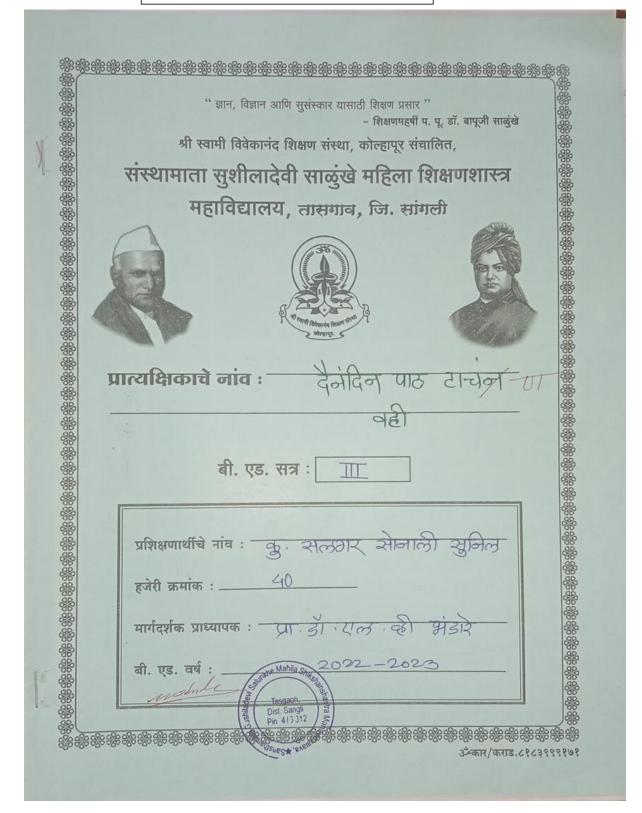

hri Swami Vivekanand Shikshan Sanstha,Kolhapur

(Affiliated to Shivaji University, Kolhapur)

Sansthamata Sushiladevi Salunkhe Mahila Shikshanshastra Mahavidyalaya,Tasgaon Dist.Sangli