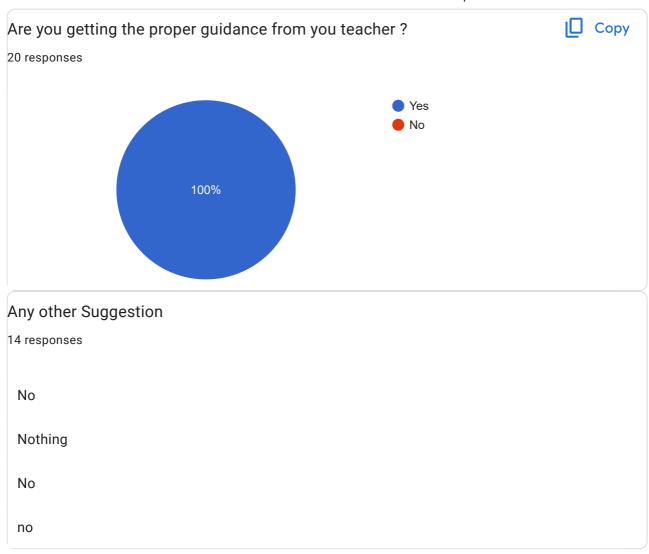

quadratic educations                                |
| Arithmetic Progression (A.P.), Probability          |
| Ratio and Proportion                                |







| Mobile Number |  |  |  |
|---------------|--|--|--|
| 20 responses  |  |  |  |
| 9325088867    |  |  |  |
| 8530581517    |  |  |  |
| 9604477154    |  |  |  |
| 8767792529    |  |  |  |
| 7387949339    |  |  |  |
| 9518350849    |  |  |  |
| 8698957980    |  |  |  |
| 8788419882    |  |  |  |
| 9175110095    |  |  |  |
| 9615160606    |  |  |  |
| 9966018602    |  |  |  |
| 7875896747    |  |  |  |
| 9172582003    |  |  |  |
| 9890447702    |  |  |  |
| 7218860260    |  |  |  |
| 7038008631    |  |  |  |
| 82089638599   |  |  |  |
| 8698957989    |  |  |  |
| 9175715295    |  |  |  |
| 7410172676    |  |  |  |







This content is neither created nor endorsed by Google. Report Abuse - Terms of Service - Privacy Policy

## Google Forms





## National Mathematics day activity 2021 Feedback form 49 responses **Publish analytics** Copy Name of B.Ed Student teacher 49 responses 2 2 (4.1%) Priyanka ku... Akshata Jay... Pragati Shri... Kavita subh... Pranali Anil... Parvina Aka... Shaila Ragh... Swapnali Ra... Mobile number Copy 49 responses 2 2 (4.2 (4.1 %) 2 (4.1%) 7028605232 7420984379 8411072193 8956551835 9284434943 9579582782

8625816635

9156039003

9359610862



968...

7756892632

7218645934











| How many students participated in mathematics quiz for the class 8 to 9 |
|-------------------------------------------------------------------------|
| 49 responses