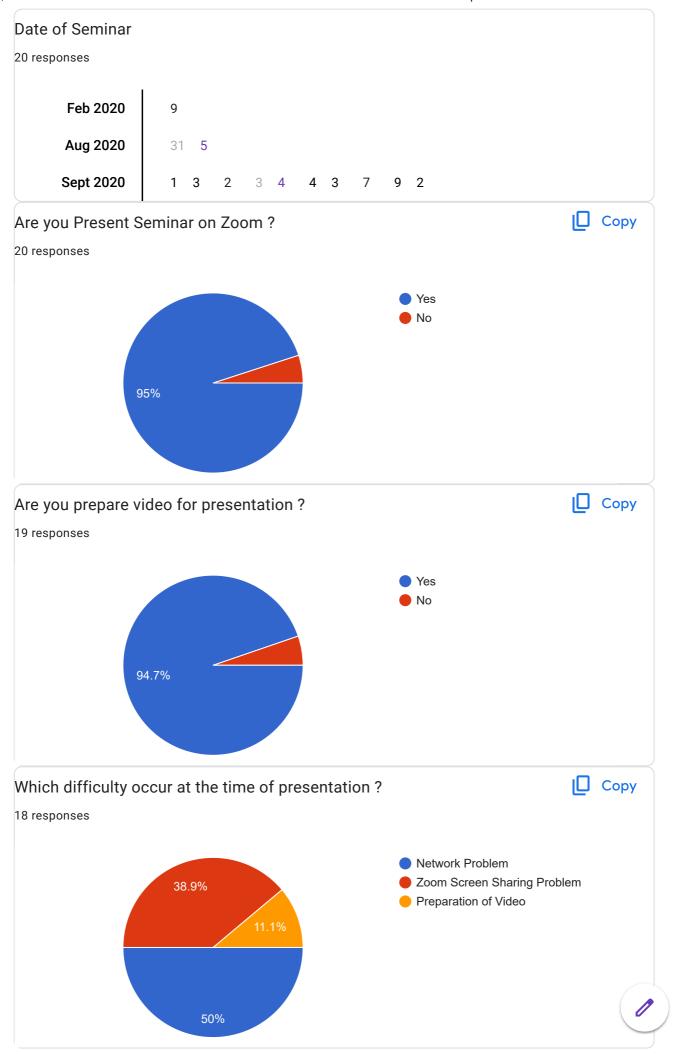

| quadratic educations                                |
| Arithmetic Progression (A.P.), Probability          |
| Ratio and Proportion                                |







| Mobile Number |  |  |  |
|---------------|--|--|--|
| 20 responses  |  |  |  |
| 9325088867    |  |  |  |
| 8530581517    |  |  |  |
| 9604477154    |  |  |  |
| 8767792529    |  |  |  |
| 7387949339    |  |  |  |
| 9518350849    |  |  |  |
| 8698957980    |  |  |  |
| 8788419882    |  |  |  |
| 9175110095    |  |  |  |
| 9615160606    |  |  |  |
| 9966018602    |  |  |  |
| 7875896747    |  |  |  |
| 9172582003    |  |  |  |
| 9890447702    |  |  |  |
| 7218860260    |  |  |  |
| 7038008631    |  |  |  |
| 82089638599   |  |  |  |
| 8698957989    |  |  |  |
| 9175715295    |  |  |  |
| 7410172676    |  |  |  |







This content is neither created nor endorsed by Google. Report Abuse - Terms of Service - Privacy Policy

## Google Forms





## National Mathematics day activity 2021 Feedback form 49 responses **Publish analytics** Copy Name of B.Ed Student teacher 49 responses 2 2 (4.1%) Priyanka ku... Akshata Jay... Pragati Shri... Kavita subh... Pranali Anil... Parvina Aka... Shaila Ragh... Swapnali Ra... Mobile number Copy 49 responses 2 2 (4.2 (4.1 %) 2 (4.1%) 7028605232 7420984379 8411072193 8956551835 9284434943 9579582782

8625816635

9156039003

9359610862



968...

7756892632

7218645934











| How many students participated in mathematics quiz for the class 8 to 9 |
|-------------------------------------------------------------------------|
| 49 responses