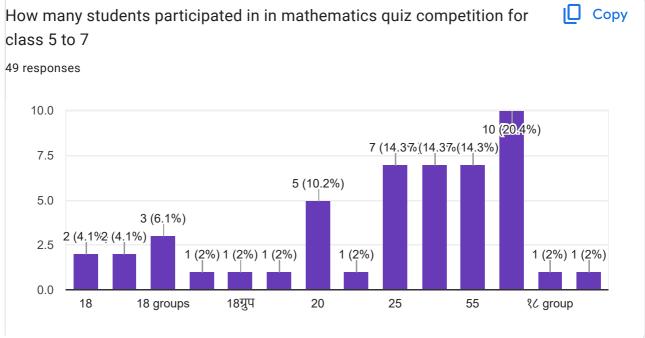

|  |
| 9890447702    |  |  |  |
| 7218860260    |  |  |  |
| 7038008631    |  |  |  |
| 82089638599   |  |  |  |
| 8698957989    |  |  |  |
| 9175715295    |  |  |  |
| 7410172676    |  |  |  |







This content is neither created nor endorsed by Google. Report Abuse - Terms of Service - Privacy Policy

## Google Forms





## National Mathematics day activity 2021 Feedback form 49 responses **Publish analytics** Copy Name of B.Ed Student teacher 49 responses 2 2 (4.1%) Priyanka ku... Akshata Jay... Pragati Shri... Kavita subh... Pranali Anil... Parvina Aka... Shaila Ragh... Swapnali Ra... Mobile number Copy 49 responses 2 2 (4.2 (4.1 %) 2 (4.1%) 7028605232 7420984379 8411072193 8956551835 9284434943 9579582782

8625816635

9156039003

9359610862



968...

7756892632

7218645934











| How many students participated in mathematics quiz for the class 8 to 9 |
|-------------------------------------------------------------------------|
| 49 responses                                                            |
| 90                                                                      |
| 42                                                                      |
| 60                                                                      |
| 30                                                                      |
| 20                                                                      |
| 28 group                                                                |
| 28 groups                                                               |
| 28