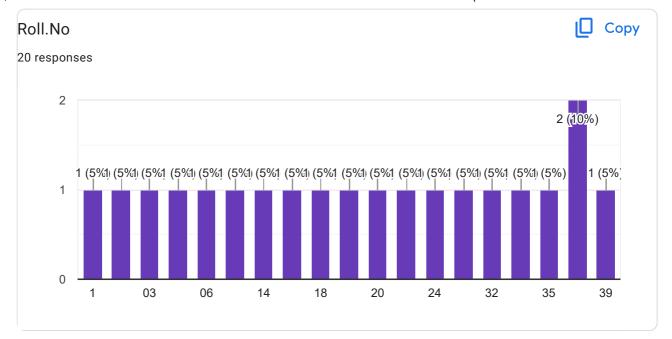

|
| Quadratic equations                                 |
| Graph and types of graph                            |
| Algebraic Expression & Frequency Distribution Table |
| Compound Interest                                   |
| Geometrical construction                            |
| Linear Equations                                    |
| Similarity                                          |
| Congruency                                          |
| Mensuration                                         |
| Circle                                              |
| Trigonometry                                        |
| quadratic educations                                |
| Arithmetic Progression (A.P.), Probability          |
| Ratio and Proportion                                |







| Mobile Number |  |  |  |
|---------------|--|--|--|
| 20 responses  |  |  |  |
| 9325088867    |  |  |  |
| 8530581517    |  |  |  |
| 9604477154    |  |  |  |
| 8767792529    |  |  |  |
| 7387949339    |  |  |  |
| 9518350849    |  |  |  |
| 8698957980    |  |  |  |
| 8788419882    |  |  |  |
| 9175110095    |  |  |  |
| 9615160606    |  |  |  |
| 9966018602    |  |  |  |
| 7875896747    |  |  |  |
| 9172582003    |  |  |  |
| 9890447702    |  |  |  |
| 7218860260    |  |  |  |
| 7038008631    |  |  |  |
| 82089638599   |  |  |  |
| 8698957989    |  |  |  |
| 9175715295    |  |  |  |
| 7410172676    |  |  |  |







This content is neither created nor endorsed by Google. Report Abuse - Terms of Service - Privacy Policy

## Google Forms





## National Mathematics day activity 2021