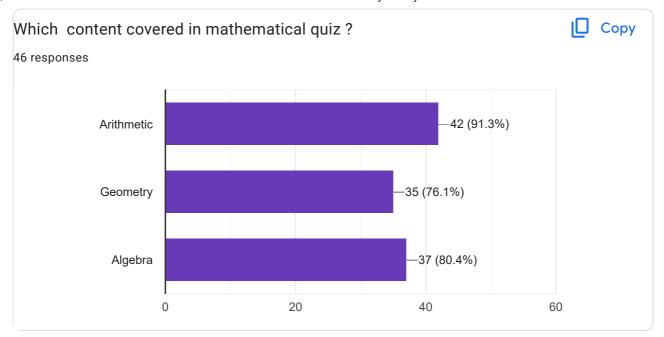

|
| 28 group                                                                |
| 28 groups                                                               |
| 28                                                                      |
| ₹0                                                                      |
| 35                                                                      |
| 8                                                                       |
| 40                                                                      |
| 28groups                                                                |
| 28ग्रुप                                                                 |
| २८ group                                                                |







| What is the highest score of the quiz competition for the class 5th to 7th |
|----------------------------------------------------------------------------|
| 47 responses                                                               |
| 23                                                                         |
| 25/21                                                                      |
| 7th                                                                        |
| 10/10                                                                      |
| 19                                                                         |
| 25                                                                         |
| 21/25                                                                      |
| ₹0