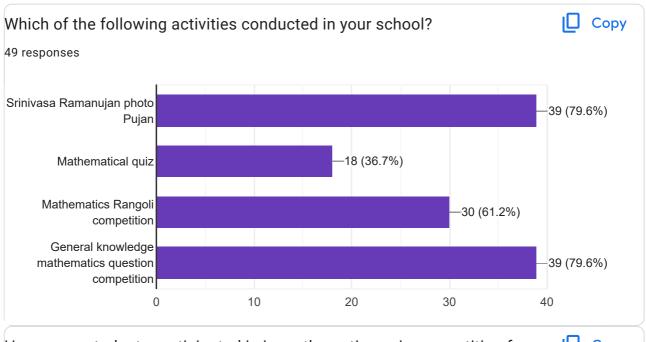

|  |
| 9890447702    |  |  |  |
| 7218860260    |  |  |  |
| 7038008631    |  |  |  |
| 82089638599   |  |  |  |
| 8698957989    |  |  |  |
| 9175715295    |  |  |  |
| 7410172676    |  |  |  |







This content is neither created nor endorsed by Google. Report Abuse - Terms of Service - Privacy Policy

## Google Forms





## National Mathematics day activity 2021 Feedback form 49 responses **Publish analytics** Copy Name of B.Ed Student teacher 49 responses 2 2 (4.1%) Priyanka ku... Akshata Jay... Pragati Shri... Kavita subh... Pranali Anil... Parvina Aka... Shaila Ragh... Swapnali Ra... Mobile number Copy 49 responses 2 2 (4.2 (4.1 %) 2 (4.1%) 7028605232 7420984379 8411072193 8956551835 9284434943 9579582782

8625816635

9156039003

9359610862



968...

7756892632

7218645934











| How many students participated in mathematics quiz for the class 8 to 9 |
|-------------------------------------------------------------------------|
| 49 responses                                                            |
| 90                                                                      |
| 42                                                                      |
| 60                                                                      |
| 30                                                                      |
| 20                                                                      |
| 28 group                                                                |
| 28 groups                                                               |
| 28