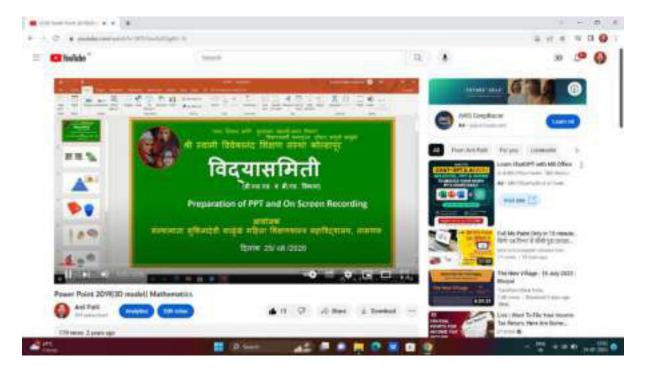

# वेबीनार अहवाल

श्री स्वामी विवेकानंद शिक्षण संस्था कोल्हापूर विद्यासमिती डी,एल,एड,व बी,एड, विभाग व सर्व डी.एल.एड. यांच्या संयुक्त विद्यमाने विविध विषयावर WEBINARS आयोजित करण्यात आले. त्यामधील एक WEBINAR म्हणजे PREAPARATION OF PPT AND ON SCREEN RECORDING.

दि.२५.०९.२०२० रोजी संस्थामाता सुशीलादेवी साळुंखे शिक्षणशास्त्र महाविद्यालय तासगाव यांच्या वतीने PREAPARATION OF PPT AND ON SCREEN RECORDING या विषयावर डॉ.ए.टी.पाटील सर यांचे WEBINAR आयोजित करण्यात आले होते. सरांनी दि.२४.०८.२०२० रोजी डी.एल.एड. व बी.एड. WHATS APP GROUP वर दोन VIDEO पाठवले होते.ज्याचा संबंध २५.०८.२०२० च्या WEBINAR शी होता.