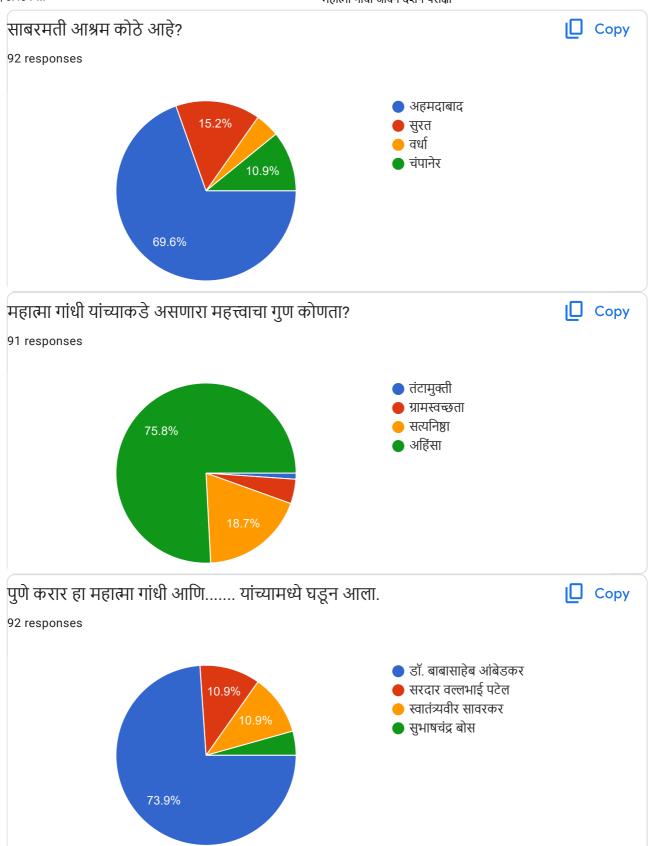

सर्वांचे आभार मानल्या नंतर WEBINAR संपन्न झाले.

| महात्मा गाधा जावन दशन पराक्षा |  |
|-------------------------------|--|
| 92 responses                  |  |

| 3, | महात्मा गांधी ज          |  |
|----|--------------------------|--|
|    | Full Name                |  |
|    | 90 responses             |  |
|    | स्मिता षितल पाटील        |  |
|    | वाईकर श्रद्धा किशोर      |  |
|    | Titiksha Keshav More     |  |
|    | साधना सचिन शिंदे         |  |
|    | श्रद्धा ज्ञानेश्वर धुमाळ |  |
|    | साळुंखे पुनम प्रभाकर     |  |
|    | Ashwini                  |  |
|    | अस्मिता परशराम सोलनकर    |  |
|    | Kajal Ramchandra Koli    |  |
|    | Sinegal mahadev yadav    |  |
|    | पल्लवी उदय कट्गे         |  |
|    | वैशाली प्रकाश शिंदे.     |  |
|    | अनिता सुकुमार खाडे       |  |
|    | समिना अब्दुल शिकलगार     |  |
|    | सुर्यवंशी स्वाती महादेव  |  |
|    | अत्तार जस्मिन कासिम      |  |
|    | Komal Rajaram Rade       |  |
|    | सीमा दत्तात्रय सूर्यवंशी |  |
|    | पुनम गुणवंत शिंदे        |  |