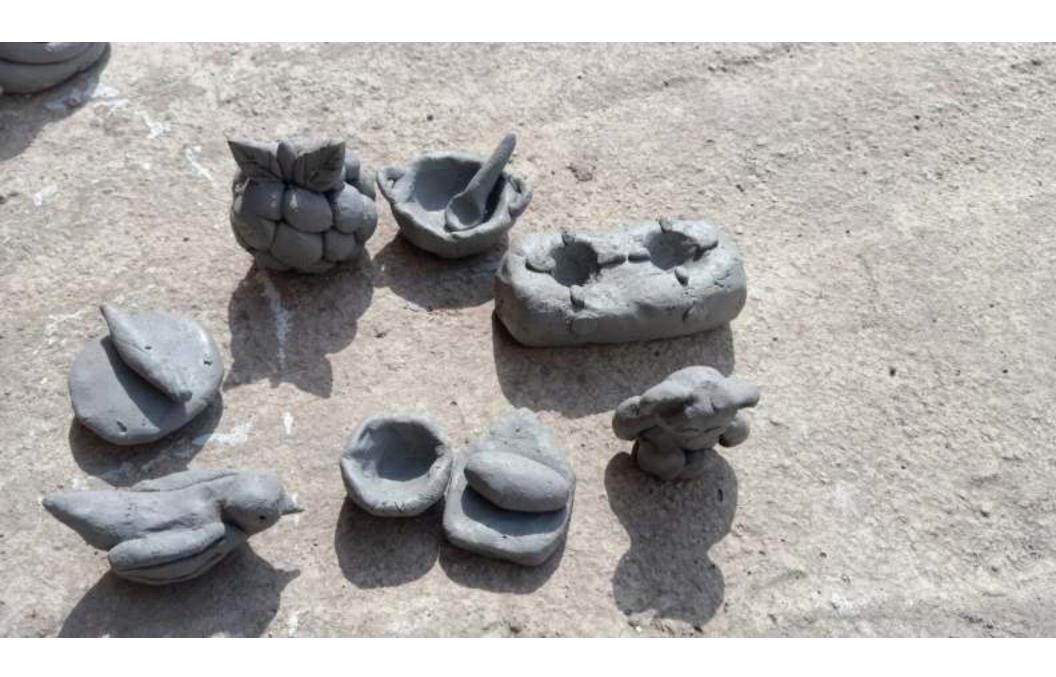

**Teaching Aid Workshop**: The college conducts a workshop on educational teaching aids in every year. One of the objectives is to inculcate the attitude of the college students towards the use of educational teaching aids in teaching but also to provide educational teaching aids to the schools adopted by the college. The college has supplied educational teaching aids to the adopted schools in the academic year 2022-23.