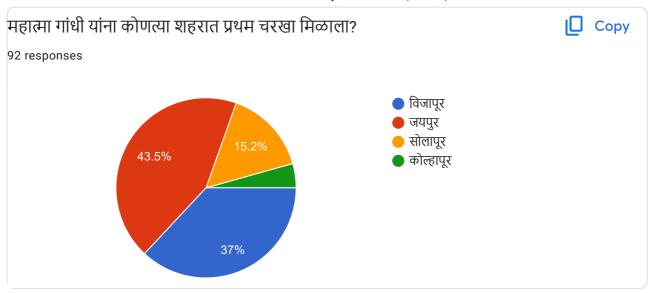

सर्वांचे आभार मानल्या नंतर WEBINAR संपन्न झाले.

| महात्मा गाधा जावन दशन पराक्षा |  |
|-------------------------------|--|
| 92 responses                  |  |

| 3, | महात्मा गांधी ज          |  |
|----|--------------------------|--|
|    | Full Name                |  |
|    | 90 responses             |  |
|    | स्मिता षितल पाटील        |  |
|    | वाईकर श्रद्धा किशोर      |  |
|    | Titiksha Keshav More     |  |
|    | साधना सचिन शिंदे         |  |
|    | श्रद्धा ज्ञानेश्वर धुमाळ |  |
|    | साळुंखे पुनम प्रभाकर     |  |
|    | Ashwini                  |  |
|    | अस्मिता परशराम सोलनकर    |  |
|    | Kajal Ramchandra Koli    |  |
|    | Sinegal mahadev yadav    |  |
|    | पल्लवी उदय कट्गे         |  |
|    | वैशाली प्रकाश शिंदे.     |  |
|    | अनिता सुकुमार खाडे       |  |
|    | समिना अब्दुल शिकलगार     |  |
|    | सुर्यवंशी स्वाती महादेव  |  |
|    | अत्तार जस्मिन कासिम      |  |
|    | Komal Rajaram Rade       |  |
|    | सीमा दत्तात्रय सूर्यवंशी |  |
|    | पुनम गुणवंत शिंदे        |  |