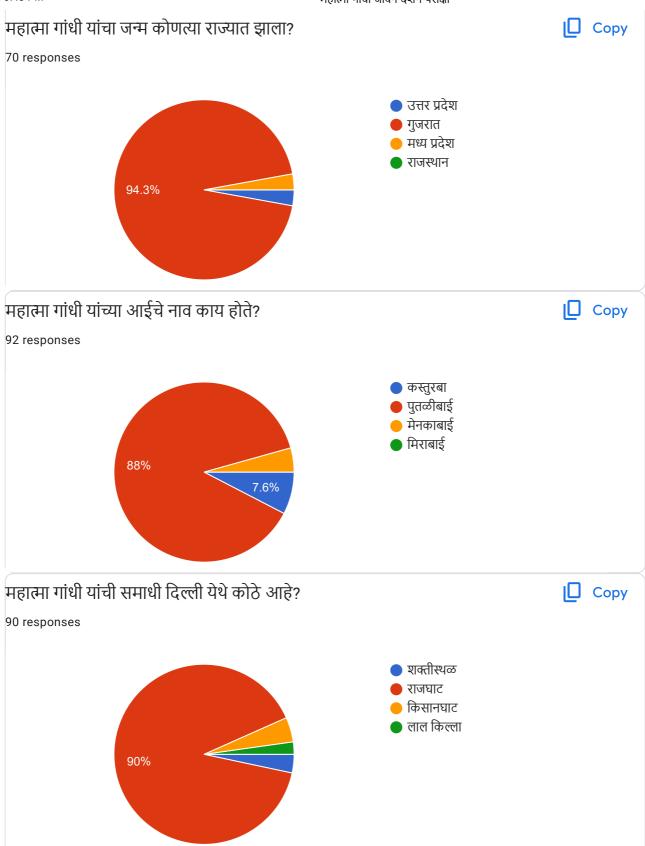

सर्वांचे आभार मानल्या नंतर WEBINAR संपन्न झाले.

| महात्मा गाधा जावन दशन पराक्षा |  |
|-------------------------------|--|
| 92 responses                  |  |

| 3, | महात्मा गांधी ज          |  |
|----|--------------------------|--|
|    | Full Name                |  |
|    | 90 responses             |  |
|    | स्मिता षितल पाटील        |  |
|    | वाईकर श्रद्धा किशोर      |  |
|    | Titiksha Keshav More     |  |
|    | साधना सचिन शिंदे         |  |
|    | श्रद्धा ज्ञानेश्वर धुमाळ |  |
|    | साळुंखे पुनम प्रभाकर     |  |
|    | Ashwini                  |  |
|    | अस्मिता परशराम सोलनकर    |  |
|    | Kajal Ramchandra Koli    |  |
|    | Sinegal mahadev yadav    |  |
|    | पल्लवी उदय कट्गे         |  |
|    | वैशाली प्रकाश शिंदे.     |  |
|    | अनिता सुकुमार खाडे       |  |
|    | समिना अब्दुल शिकलगार     |  |
|    | सुर्यवंशी स्वाती महादेव  |  |
|    | अत्तार जस्मिन कासिम      |  |
|    | Komal Rajaram Rade       |  |
|    | सीमा दत्तात्रय सूर्यवंशी |  |
|    | पुनम गुणवंत शिंदे        |  |