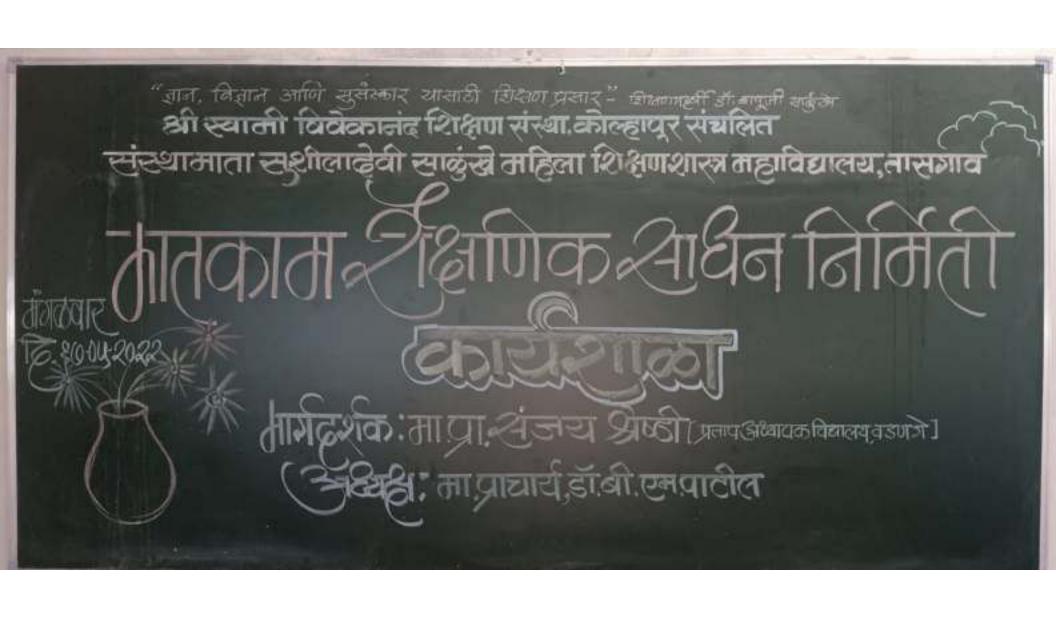

**Teaching Aid Workshop**: The college conducts a workshop on educational teaching aids in every year. One of the objectives is to inculcate the attitude of the college students towards the use of educational teaching aids in teaching but also to provide educational teaching aids to the schools adopted by the college. The college has supplied educational teaching aids to the adopted schools in the academic year 2022-23.