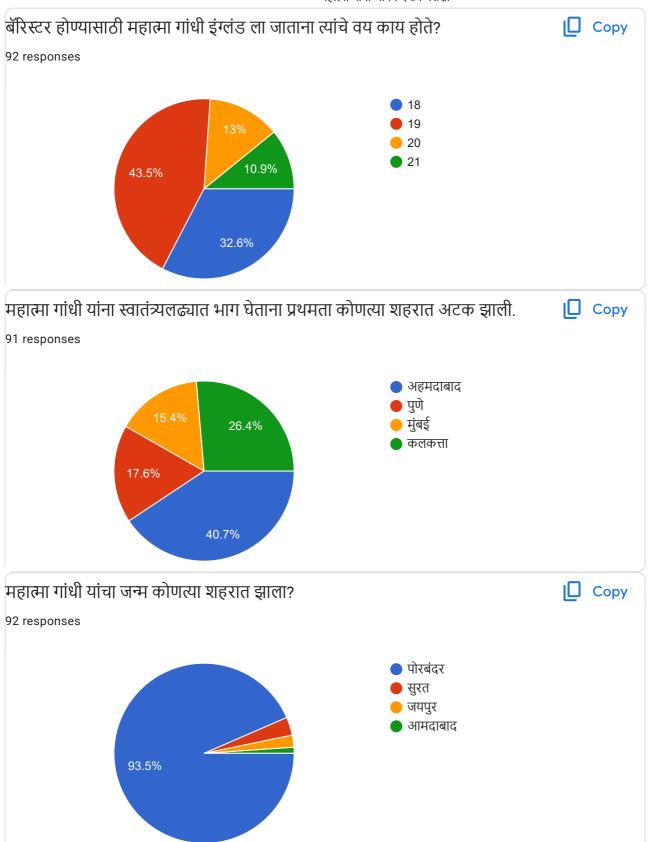

सर्वांचे आभार मानल्या नंतर WEBINAR संपन्न झाले.

| महात्मा गाधा जावन दशन पराक्षा |  |
|-------------------------------|--|
| 92 responses                  |  |

| 3, | महात्मा गांधी ज          |  |
|----|--------------------------|--|
|    | Full Name                |  |
|    | 90 responses             |  |
|    | स्मिता षितल पाटील        |  |
|    | वाईकर श्रद्धा किशोर      |  |
|    | Titiksha Keshav More     |  |
|    | साधना सचिन शिंदे         |  |
|    | श्रद्धा ज्ञानेश्वर धुमाळ |  |
|    | साळुंखे पुनम प्रभाकर     |  |
|    | Ashwini                  |  |
|    | अस्मिता परशराम सोलनकर    |  |
|    | Kajal Ramchandra Koli    |  |
|    | Sinegal mahadev yadav    |  |
|    | पल्लवी उदय कट्गे         |  |
|    | वैशाली प्रकाश शिंदे.     |  |
|    | अनिता सुकुमार खाडे       |  |
|    | समिना अब्दुल शिकलगार     |  |
|    | सुर्यवंशी स्वाती महादेव  |  |
|    | अत्तार जस्मिन कासिम      |  |
|    | Komal Rajaram Rade       |  |
|    | सीमा दत्तात्रय सूर्यवंशी |  |
|    | पुनम गुणवंत शिंदे        |  |