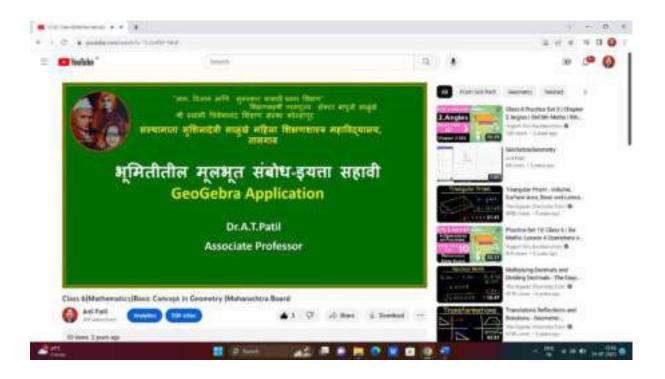

डॉ.ए.टी.पाटील सर यांनी प्रात्यक्षिकासह ON SCREEN RECORDING समजावून दिले.PPT तयार करत असताना ON SCREEN RECORDING कसे करावे याच्या टिप्स त्यांनी समजाऊन दिल्या. त्याचबरोबर गणितामधील GEOGEBRA हे APP ची सुद्धा माहिती दिली. GEOGEBRA APP प्रात्यक्षिक करत करत वापरण्याच्या पद्धती सहज सोप्या भाषेत समजावून दिल्या. त्याचबरोबर