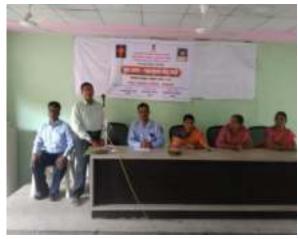

### Community outreach Activity -Handicraft Skill Development Workshop 24<sup>th</sup> March 2018

Shivaji University Kolhapur organizes some activities for college students under lead college programme. These activities are divided into three categories.

- 1. Activity for Students
- 2. Activity for Teacher
- 3. Activity for Society

A total of 11 B.Ed college students in Sangli district can benefit from this. For this, an MoU was entered into with Mahila Tantraniketan Tasgaon in the college, and a handicraft skill development workshop was organized in the college with the help of the teachers of that college. A total of 58 students created different attractive items from paper during the one day workshop