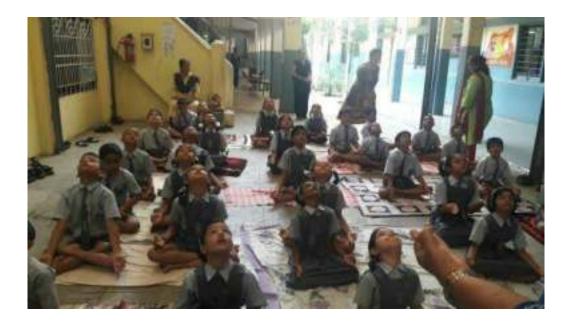

#### **Outreach Activity Yoga for School Student**

The International Day of Yoga has been celebrated across the world annually on June 21 since 2015. International Yoga Day is celebrated every year in our college. It is expected that after the trainees take yoga training in the college, it will benefit the community members i.e. the school students. Thinking from that point of view, the students of the college organized a school intramural activity to train the school students in yoga. For this purpose, a children's school of Sangli Education Institute in Tasgaon town was selected. Class IV boys and girls of this school were trained in yoga.