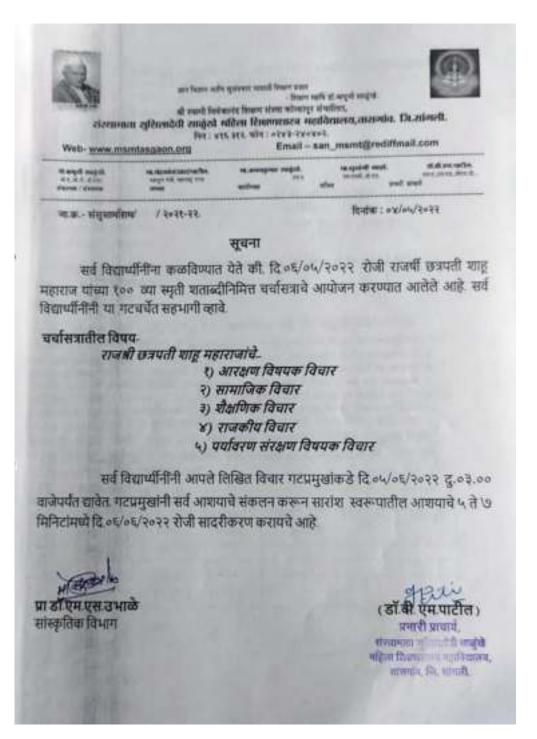

#### Chhartpati Sahumaharaj Birth Centenary Online Peogramme Letter -

#### Chhartpati Sahumaharaj Birth Centenary Online Peogramme 6/6/2022

I/e Principal Sansthamata Sushindevi Salunikhe Mahila Shikshi I hastra Mahavidyata, Tasgaon, Dist. op. qil. Pin. 416 312.