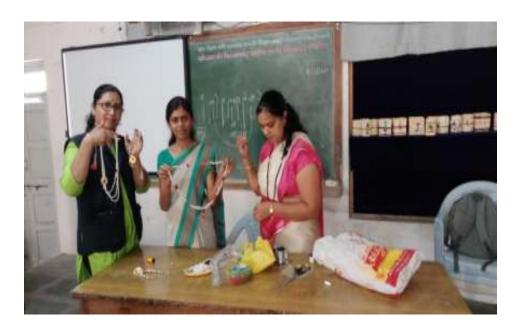

#### **Outreach Activity - Jewellery Making on 8th February 2020**

Every year various activities are organized by the Student Council to create opportunities for home decoration and talents among the students, hence a jewelery making workshop was organized in the colleges on 8th February 2020. The resulting items were used by the students for home decoration and for various Indian festivals like Ganesh Chaturthi Puja. All the students of first and second year class were present for this workshop and an exhibition of the items created by them was held.