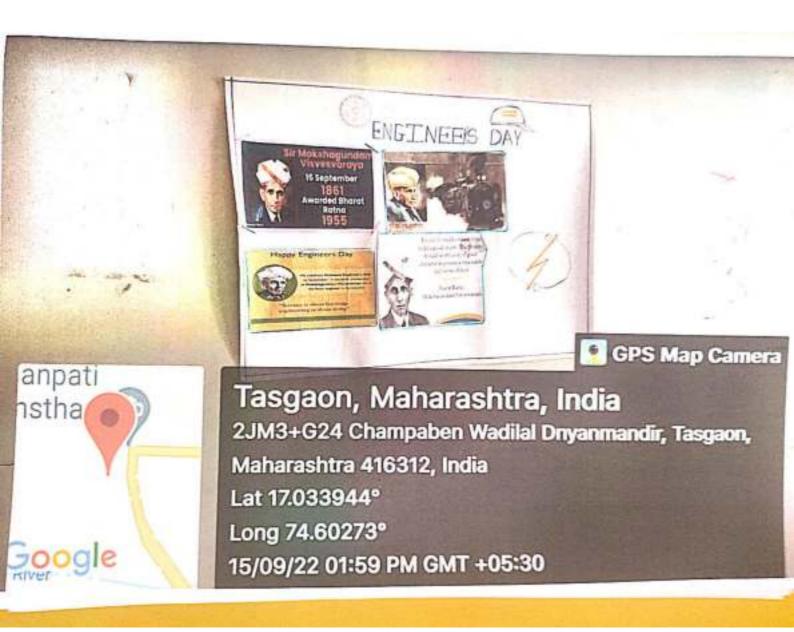

ED (Tick mark the proofs attached):  2. Student  3. Activity  4. Photos report  7. News clip  8. Certificate  9. Any other with |

| NAME OF<br>TEACHER &<br>SIGNATURE | NAME OF HEAD/<br>COMMITTEE INCHARGE &<br>SIGNATURE | Programme Provider (SEAL & SIGNATURE) |
|-----------------------------------|----------------------------------------------------|---------------------------------------|
| A.T.Paril                         |                                                    | भुख्याच्यापिका,                       |
| M. L. Jersel                      | 1                                                  | श्री. वि. फ. बा. पटवर्धन              |

कन्या प्रशाला, तासगांव









2JM3+G2M, Tasgaon, Maharashtra 416312, India Lat 17.033864°

15/09/22 01:59 PM GMT +05:30 Long 74.60256°











# भान विज्ञान आणि सुसंस्कार पासाठी शिक्षण प्रसार

- शिक्षण महर्षि श्री.यापूजी मार्छके.

श्री स्वामी विवेकानंद शिक्षण संस्था कोल्हापुर संचालित,

संस्थामाता सुशिलादेवी साळुंखे महिला शिक्षणशास्त्र महाविद्यालय,तासगांव. जि.सांगली.

पिन : ४१६ ३१२. फोन : ०२४३-२४०४०२.



Email - san\_msmt@rediffmail.com

को आयुको सार्व्छ. को.ए.को.टो.को.सिट क्षेत्रकार्यकः / ब्रहेमसायकः

महामूल मंत्री, महाराष्ट्र राज्य अध्यक्ष

илифици

व्याममा जातर

an mane thing to see

जा.क. - बी.एड. /

12025

दिनांक: १३ / ०९ /२०२२

प्रति,

मा प्राचार्य

शासकीय महिला तंत्रनिकेतन,तासगाव

जि.सांगली

विषय : अभियंता दिनासाठी तज्ज्ञ मार्गदर्शंक उपलब्ध करुन देणेवावत...

महोदय/महोदया

उपरोक्त विषयास अनुसरुन आपणास विनंती की, आमच्या महाविद्यालयाच्या विद्यार्थिनींनी श्रीमंत विनायकराव उर्फ बाबासाहेब पटवर्धन कन्या प्रशाला येथे शालेय आंतर