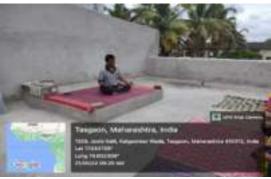

#### **Outreach Activity Yoga for School Student**

The International Day of Yoga has been celebrated across the world annually on June 21 since 2015. International Yoga Day is celebrated every year in our college. It is expected that after the trainees take yoga training in the college, it will benefit the community members i.e. the school students. Thinking from that point of view, the students of the college organized a school intramural activity to train the school students in yoga. For this purpose, a children's school of Sangli Education Institute in Tasgaon town was selected. Class IV boys and girls of this school were trained in yoga.