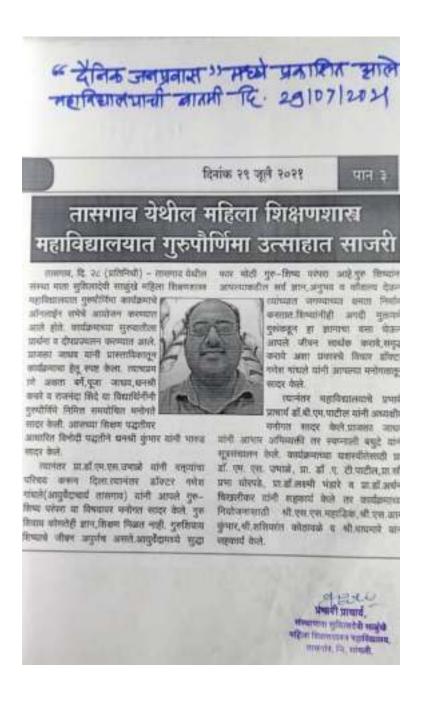

#### Outreach Activity -Online Lecture on World Environmental Day 5<sup>th</sup> June 2021

During the Corona period, online activities were organized so that the personality development of the college students is not hindered. In order to create environmental awareness among the students, World Environment Day was celebrated online in the college for which Dr. Sagar Delekar Sir was an expert guide at Shivaji University Kolhapur. Delekar sir explained to the students about the changes in the environment and how it affects human life through global research in simple terms. All first and second year trainees of the college were present for the online format seminar.