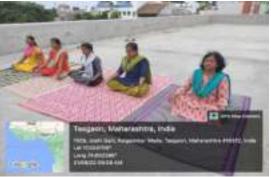

#### **Outreach Activity Yoga for School Student**

The International Day of Yoga has been celebrated across the world annually on June 21 since 2015. International Yoga Day is celebrated every year in our college. It is expected that after the trainees take yoga training in the college, it will benefit the community members i.e. the school students. Thinking from that point of view, the students of the college organized a school intramural activity to train the school students in yoga. For this purpose, a children's school of Sangli Education Institute in Tasgaon town was selected. Class IV boys and girls of this school were trained in yoga.