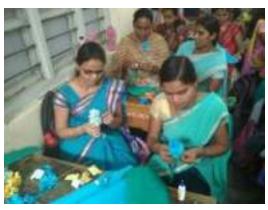

### Community outreach Activity -Handicraft Skill Development Workshop 24<sup>th</sup> March 2018

Shivaji University Kolhapur organizes some activities for college students under lead college programme. These activities are divided into three categories.

- 1. Activity for Students
- 2. Activity for Teacher
- 3. Activity for Society

A total of 11 B.Ed college students in Sangli district can benefit from this. For this, an MoU was entered into with Mahila Tantraniketan Tasgaon in the college, and a handicraft skill development workshop was organized in the college with the help of the teachers of that college. A total of 58 students created different attractive items from paper during the one day workshop