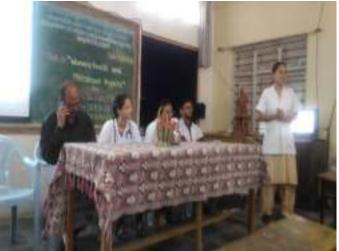

#### Outreach Activity -Women Health and Hygiene 3<sup>rd</sup> August 2019

Through Government Medical College Miraj, an orientation program was conducted for the college students on women's health and menstrual hygiene. The main reason for taking up this activity in the college was to create awareness among the B.Ed trainees about women's health and menstrual hygiene and use it to guide rural girls in school internship activities. The benefit of this was seen in the school internship program during which the trainees provided health guidance to the school girls. B.Ed second year students were present for this activity