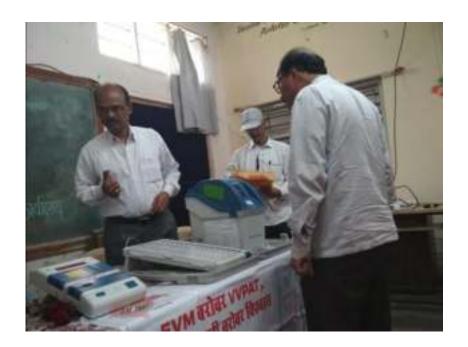

#### Outreach activity - Voting Machine Awareness and its training for B.Ed Pupil teachers

The Maharashtra State Election Commission organized a Voting Machine awareness programme at the college level to enable every youth to exercise their right to vote correctly. For this activity, a one-hday training was organized in the college in association with Tasgaon Tehsil Office and ITI Tasgaon. The workshop provided hands-on guidance on various parts of voting machines like Ballot Unit ,Control Unit and VVPAT. Both 1st and 2nd year B.Ed students participated as it definitely helped the BEd trainees to understand the workings of VVPAT through hands-on training. The workshop was organized in colleges on the occasion of National Voters Day i.e 25<sup>th</sup> Jan 2020.