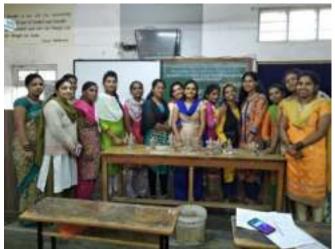

### Community outreach Activity -Handicraft Skill Development Workshop 24<sup>th</sup> March 2018

Shivaji University Kolhapur organizes some activities for college students under lead college programme. These activities are divided into three categories.

- 1. Activity for Students
- 2. Activity for Teacher
- 3. Activity for Society

A total of 11 B.Ed college students in Sangli district can benefit from this. For this, an MoU was entered into with Mahila Tantraniketan Tasgaon in the college, and a handicraft skill development workshop was organized in the college with the help of the teachers of that college. A total of 58 students created different attractive items from paper during the one day workshop