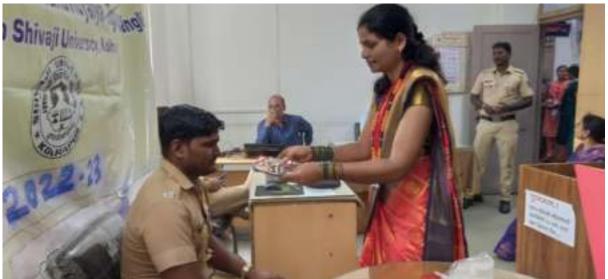

#### Outreach activity - Voting Machine Awareness and its training for B.Ed Pupil teachers

The Maharashtra State Election Commission organized a Voting Machine awareness programme at the college level to enable every youth to exercise their right to vote correctly. For this activity, a one-hday training was organized in the college in association with Tasgaon Tehsil Office and ITI Tasgaon. The workshop provided hands-on guidance on various parts of voting machines like Ballot Unit ,Control Unit and VVPAT. Both 1st and 2nd year B.Ed students participated as it definitely helped the BEd trainees to understand the workings of VVPAT through hands-on training. The workshop was organized in colleges on the occasion of National Voters Day i.e 25<sup>th</sup> Jan 2020.