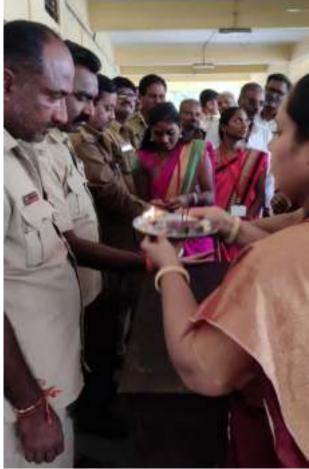

#### Outreach Activity - Elocution competition for the youth

Sports department of Maharashtra government organized various competitions at district level. In it, the joint education of Sangli District Sports Department and Tasgaon Taluka Panchayat Samiti Education Department organized an elocution competition for the youth to talk about Maharashtra. In this competition, students from various higher secondary schools of Tasgaon taluka participated in the competition, for which **Professor Dr. M.S Ubale** of the college performed the role of examiner of the elocution competition.