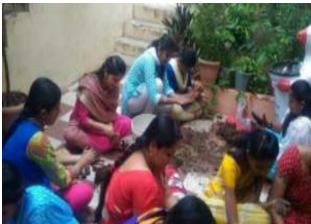

#### **Outreach Activity - Seedball Preparation Workshop 2019**

Tree plantation is necessary to maintain the balance of the environment. The Maharashtra government has started a mission to plant four crore trees. Plantation of trees is necessary to create environmental awareness among school students. B.Ed trainees organize various environmental sustainable activities in school internship programme. Every year tree plantation is done at school in the school internship time. For that, every year the college trainees take seedball workshop in the college in which all first and second year students are participated.