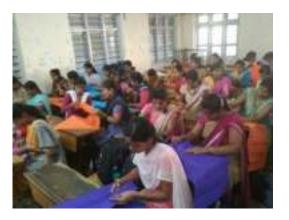

### Community outreach Activity -Handicraft Skill Development Workshop 24<sup>th</sup> March 2018

Shivaji University Kolhapur organizes some activities for college students under lead college programme. These activities are divided into three categories.

- 1. Activity for Students
- 2. Activity for Teacher
- 3. Activity for Society

A total of 11 B.Ed college students in Sangli district can benefit from this. For this, an MoU was entered into with Mahila Tantraniketan Tasgaon in the college, and a handicraft skill development workshop was organized in the college with the help of the teachers of that college. A total of 58 students created different attractive items from paper during the one day workshop