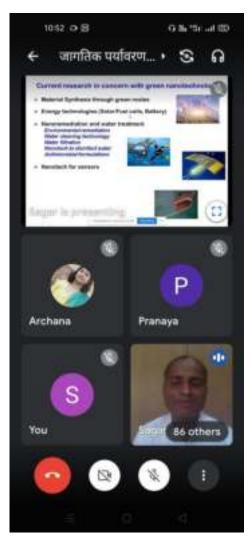

#### Outreach Activity -Online Lecture on World Environmental Day 5<sup>th</sup> June 2021

During the Corona period, online activities were organized so that the personality development of the college students is not hindered. In order to create environmental awareness among the students, World Environment Day was celebrated online in the college for which Dr. Sagar Delekar Sir was an expert guide at Shivaji University Kolhapur. Delekar sir explained to the students about the changes in the environment and how it affects human life through global research in simple terms. All first and second year trainees of the college were present for the online format seminar.