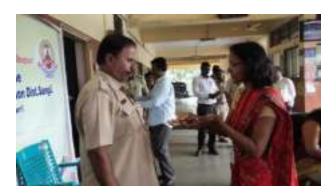

#### Outreach Activity - Elocution competition for the youth

Sports department of Maharashtra government organized various competitions at district level. In it, the joint education of Sangli District Sports Department and Tasgaon Taluka Panchayat Samiti Education Department organized an elocution competition for the youth to talk about Maharashtra. In this competition, students from various higher secondary schools of Tasgaon taluka participated in the competition, for which **Professor Dr. M.S Ubale** of the college performed the role of examiner of the elocution competition.