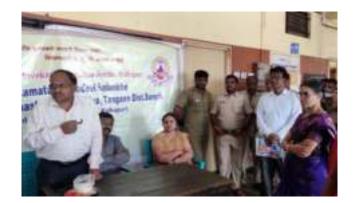

#### Outreach Activity - Elocution competition for the youth

Sports department of Maharashtra government organized various competitions at district level. In it, the joint education of Sangli District Sports Department and Tasgaon Taluka Panchayat Samiti Education Department organized an elocution competition for the youth to talk about Maharashtra. In this competition, students from various higher secondary schools of Tasgaon taluka participated in the competition, for which **Professor Dr. M.S Ubale** of the college performed the role of examiner of the elocution competition.