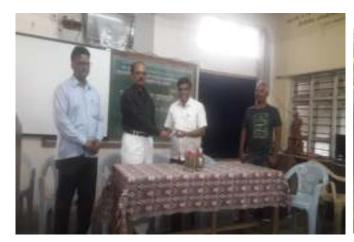

### Community outreach Activity -Handicraft Skill Development Workshop 24<sup>th</sup> March 2018

Shivaji University Kolhapur organizes some activities for college students under lead college programme. These activities are divided into three categories.

- 1. Activity for Students
- 2. Activity for Teacher
- 3. Activity for Society

A total of 11 B.Ed college students in Sangli district can benefit from this. For this, an MoU was entered into with Mahila Tantraniketan Tasgaon in the college, and a handicraft skill development workshop was organized in the college with the help of the teachers of that college. A total of 58 students created different attractive items from paper during the one day workshop