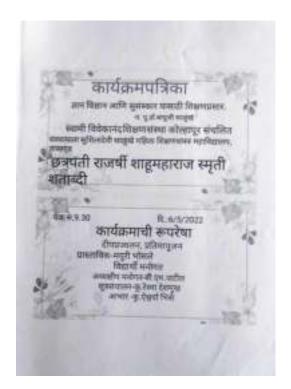

#### Chhartpati Sahumaharaj Birth Centenary Online Peogramme Letter -

#### Chhartpati Sahumaharaj Birth Centenary Online Peogramme 6/6/2022

I/e Principal Sansthamata Sushindevi Salunikhe Mahila Shikshi I hastra Mahavidyata, Tasgaon, Dist. op. qil. Pin. 416 312.