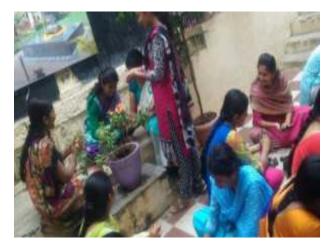

#### **Outreach Activity - Seedball Preparation Workshop 2019**

Tree plantation is necessary to maintain the balance of the environment. The Maharashtra government has started a mission to plant four crore trees. Plantation of trees is necessary to create environmental awareness among school students. B.Ed trainees organize various environmental sustainable activities in school internship programme. Every year tree plantation is done at school in the school internship time. For that, every year the college trainees take seedball workshop in the college in which all first and second year students are participated.