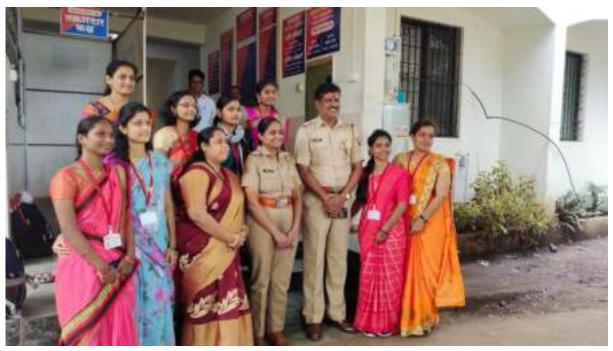

#### Outreach activity - Voting Machine Awareness and its training for B.Ed Pupil teachers

The Maharashtra State Election Commission organized a Voting Machine awareness programme at the college level to enable every youth to exercise their right to vote correctly. For this activity, a one-hday training was organized in the college in association with Tasgaon Tehsil Office and ITI Tasgaon. The workshop provided hands-on guidance on various parts of voting machines like Ballot Unit ,Control Unit and VVPAT. Both 1st and 2nd year B.Ed students participated as it definitely helped the BEd trainees to understand the workings of VVPAT through hands-on training. The workshop was organized in colleges on the occasion of National Voters Day i.e 25<sup>th</sup> Jan 2020.