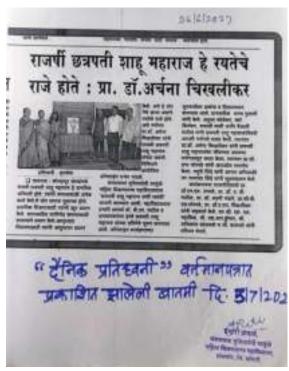

#### Chhartpati Sahumaharaj Birth Centenary Online Peogramme Letter -

#### Chhartpati Sahumaharaj Birth Centenary Online Peogramme 6/6/2022

I/e Principal Sansthamata Sushindevi Salunikhe Mahila Shikshi I hastra Mahavidyata, Tasgaon, Dist. op. qil. Pin. 416 312.