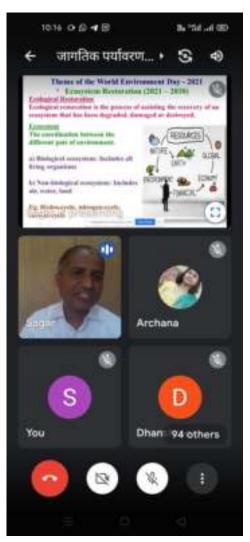

#### Outreach Activity -Online Lecture on World Environmental Day 5<sup>th</sup> June 2021

During the Corona period, online activities were organized so that the personality development of the college students is not hindered. In order to create environmental awareness among the students, World Environment Day was celebrated online in the college for which Dr. Sagar Delekar Sir was an expert guide at Shivaji University Kolhapur. Delekar sir explained to the students about the changes in the environment and how it affects human life through global research in simple terms. All first and second year trainees of the college were present for the online format seminar.