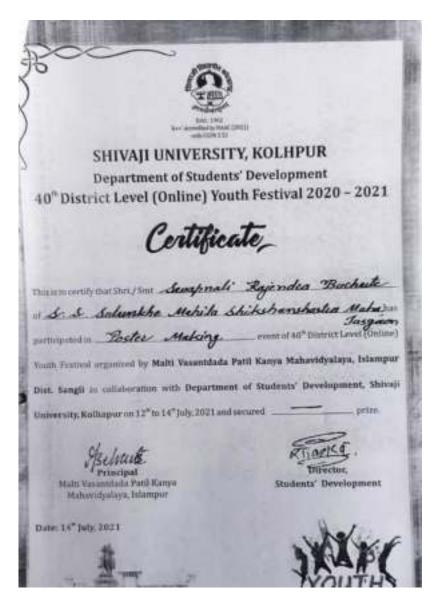

|                                                                                                                             |

Shivaji University Kolhapur, District level Youth Festival 2021 Participant Certificate





Me Principal Sansthamata Sushinderi Salunidhe Mahila Shikahir Inhastra Mahavidyala, Tasgaon, Disi Suugii Pin, 416 512

### **COVID** warriors College level Programme – Letter



COVID warriors College level Programme - News 01May 2022



#### Doctor's Day -Online Programme Host- Dr. Tanuja Brahmnkar 01-07-2021



World Population Day- Host Dr. Kuldip Patil 12/07/21



Guru Purnima – Online Programme Host- Dr. Ganesh Gandhale 29-07-21



### Dr.A.P.J.Abdul Kalam Jayanti – Reading Inspiration Day 15/11/2021





Sansthamata Sushiladevi Salunkhe Death Anniversary –Essay Competition 19/11/2021



#### National Foundation for Communal Harmony- letter 01/11/2021

200

Manoj Pant Secretary राष्ट्रीय साम्प्रदायिक सदमाय प्रतिष्ठान NATIONAL FOUNDATION FOR COMMUNAL HARMONY (मृह आजाय के असील आहत ग