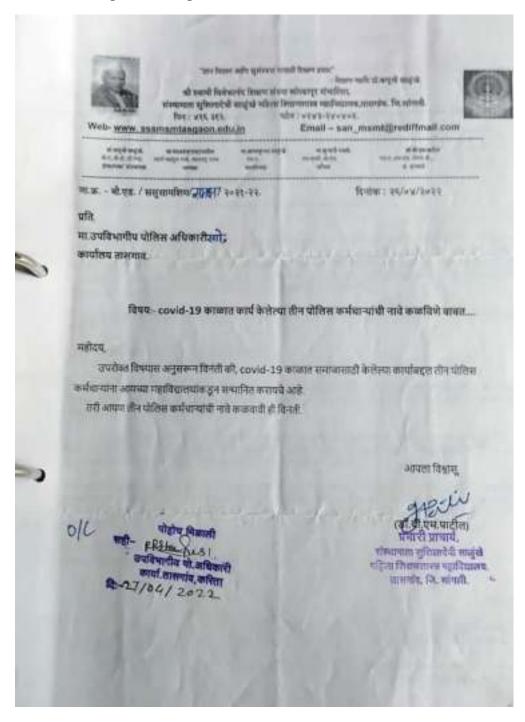

|                                                                                                                             |

Shivaji University Kolhapur, District level Youth Festival 2021 Participant Certificate





Me Principal Sansthamata Sushinderi Salunidhe Mahila Shikahir Inhastra Mahavidyala, Tasgaon, Disi Suugii Pin, 416 512

### **COVID** warriors College level Programme – Letter



COVID warriors College level Programme - News 01May 2022



#### Doctor's Day -Online Programme Host- Dr. Tanuja Brahmnkar 01-07-2021



World Population Day- Host Dr. Kuldip Patil 12/07/21



Guru Purnima – Online Programme Host- Dr. Ganesh Gandhale 29-07-21



### Dr.A.P.J.Abdul Kalam Jayanti – Reading Inspiration Day 15/11/2021





Sansthamata Sushiladevi Salunkhe Death Anniversary –Essay Competition 19/11/2021



#### National Foundation for Communal Harmony- letter 01/11/2021

200

Manoj Pant Secretary राष्ट्रीय साम्प्रदायिक सदमाय प्रतिष्ठान NATIONAL FOUNDATION FOR COMMUNAL HARMONY (मृह आजाय के असील आहत गरकार का एक स्थापना जिल्हा) (मृह आजाय के असील आहत सरकार का एक स्थापना जिल्हा)

> No.5/1/2021-NFCH New Delhi, the 1th October, 2021

To

#### The Principal/Director

Subject: Observa