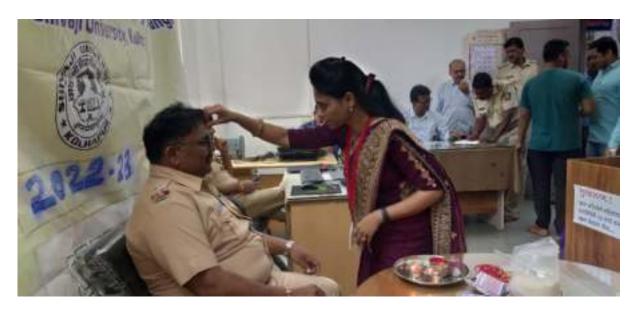

#### Outreach activity - Voting Machine Awareness and its training for B.Ed Pupil teachers

The Maharashtra State Election Commission organized a Voting Machine awareness programme at the college level to enable every youth to exercise their right to vote correctly. For this activity, a one-hday training was organized in the college in association with Tasgaon Tehsil Office and ITI Tasgaon. The workshop provided hands-on guidance on various parts of voting machines like Ballot Unit ,Control Unit and VVPAT. Both 1st and 2nd year B.Ed students participated as it definitely helped the BEd trainees to understand the workings of VVPAT through hands-on training. The workshop was organized in colleges on the occasion of National Voters Day i.e 25<sup>th</sup> Jan 2020.