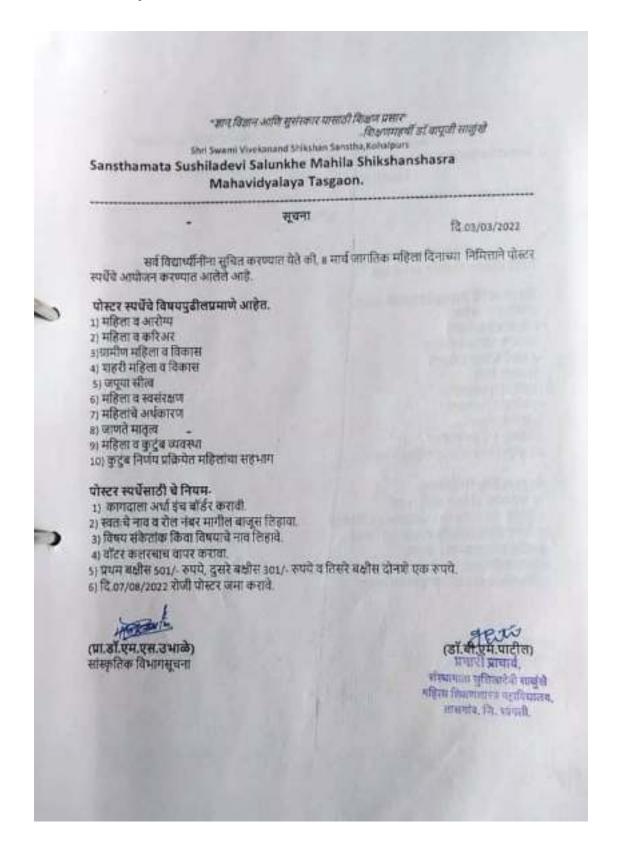

e were present for the online format seminar.



lie Principal '
Sansthamata Sushindevi Salunkhe
Mahila Shikahi I hastra Mahavidyala,
Teagaon, Dist. ou. gli. Pin. 416 312.

Outreach Activity – Teaching Aids for Activity Based Learning Lesson For Secondary School







An educational teaching aid production workshop was organized in the college. The main objective of the workshop was to create educational teaching aids so that students can use these tools when conducting activity based lessons in school. The workshop produced educational tools based on the teaching component of language, sociology, mathematics and science at the secondary level. All the students of B.Ed first year participated for that.





#### World Women Day Letter 08/03/2022



#### World Women Day Notice 08/03/2022



#### World Women Day Participant attendance 08/03/2022

|      | प्रथम वर्ष - 2021-23       | TE 03/03/2022              |
|------|----------------------------|----------------------------|
| 31,  | र प्रशिक्षणाचीतीचे नाव     | कार्ट्सीट मियाटकाची<br>असी |
| 1    | पवार अनेरल मधुकर           | Strame.                    |
| 2    | सराय आफ्रिस संयोक          | Cenady                     |
| 3    | प्रजा हो दिशास दिखे        | Box(D)                     |
| 6.   | uncles प्रियंकर प्रतिक     | POH)                       |
| 5    | पारील कोरीनी पंजीनाम       | anaRu_                     |
| 6    | आदव माडीमा विद्वल          | Hamista                    |
| ¥.   | ख्यीनाउँ च्छविना विसास     | - April 1                  |
| 8    | शीयुंबी संयुरी नव्युसार    | (Ehosole                   |
| 9