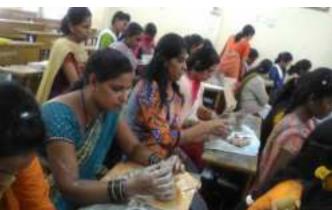

### Community outreach Activity -Handicraft Skill Development Workshop 24<sup>th</sup> March 2018

Shivaji University Kolhapur organizes some activities for college students under lead college programme. These activities are divided into three categories.

- 1. Activity for Students
- 2. Activity for Teacher
- 3. Activity for Society

A total of 11 B.Ed college students in Sangli district can benefit from this. For this, an MoU was entered into with Mahila Tantraniketan Tasgaon in the college, and a handicraft skill development workshop was organized in the college with the help of the teachers of that college. A total of 58 students created different attractive items from paper during the one day workshop