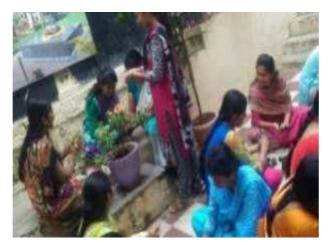

#### Outreach Activity - Seedball Preparation Workshop 2019

Tree plantation is necessary to maintain the balance of the environment. The Maharashtra government has started a mission to plant four crore trees. Plantation of trees is necessary to create environmental awareness among school students. B.Ed trainees organize various environmental sustainable activities in school internship programme. Every year tree plantation is done at school in the school internship time. For that, every year the college trainees take seedball workshop in the college in which all first and second year students are participated.