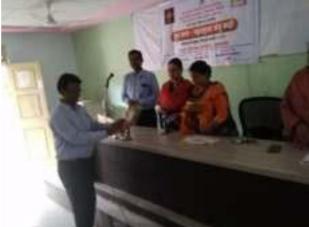

#### Outreach Activity - Seedball Preparation Workshop 2019

Tree plantation is necessary to maintain the balance of the environment. The Maharashtra government has started a mission to plant four crore trees. Plantation of trees is necessary to create environmental awareness among school students. B.Ed trainees organize various environmental sustainable activities in school internship programme. Every year tree plantation is done at school in the school internship time. For that, every year the college trainees take seedball workshop in the college in which all first and second year students are participated.