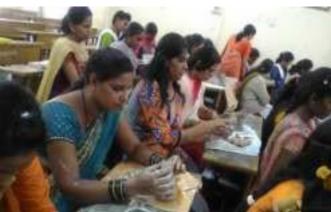

## Community outreach Activity -Handicraft Skill Development Workshop 24<sup>th</sup> March 2018

Shivaji University Kolhapur organizes some activities for college students under lead college programme. These activities are divided into three categories.

- 1. Activity for Students
- 2. Activity for Teacher
- 3. Activity for Society

A total of 11 B.Ed college students in Sangli district can benefit from this. For this, an MoU was entered into with Mahila Tantraniketan Tasgaon in the college, and a handicraft skill development workshop was organized in the college with the help of the teachers of that college. A total of 58 students created different attractive items from paper during the one day workshop