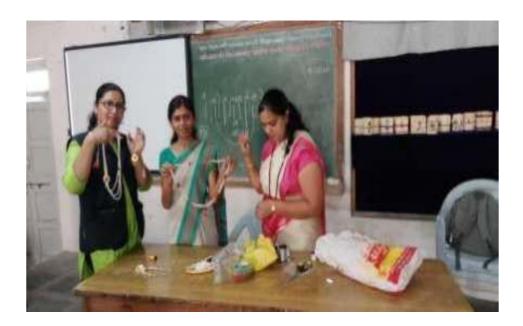

## Community outreach Activity -Handicraft Skill Development Workshop 24<sup>th</sup> March 2018

Shivaji University Kolhapur organizes some activities for college students under lead college programme. These activities are divided into three categories.

- 1. Activity for Students
- 2. Activity for Teacher
- 3. Activity for Society

A total of 11 B.Ed college students in Sangli district can benefit from this. For this, an MoU was entered into with Mahila Tantraniketan Tasgaon in the college, and a handicraft skill development workshop was organized in the college with the help of the teachers of that college. A total of 58 students created different attractive items from paper during the one day workshop