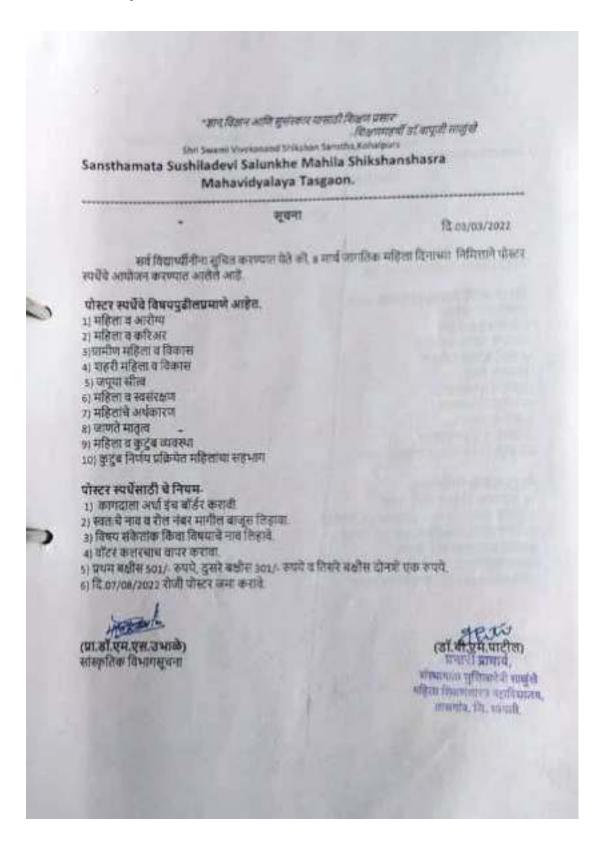

शान, विशान आणि सुसंस्कार यासादी शिक्षण प्रसार ",

प.पू.डॉ.बापूनी सार्क्खे

# श्री स्वामी विवेकानंद शिक्षण संस्था कोल्हापूर संचालित, संस्थामाता सुशिलादेवी साळुंखे महिला शिक्षणशास्त्र महाविद्यालय,तासगाव

(नैक पुनर्धायांकन "B" )

## शिवाजी विद्यापीठ अंतर्गत अग्रणी महाविद्यालय उपक्रम हस्तकला कौशल्य विकास कार्यशाळा

दि. २४/०३/२०१८