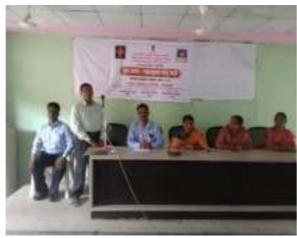

## Community outreach Activity -Handicraft Skill Development Workshop 24<sup>th</sup> March 2018

Shivaji University Kolhapur organizes some activities for college students under lead college programme. These activities are divided into three categories.

- 1. Activity for Students
- 2. Activity for Teacher
- 3. Activity for Society

A total of 11 B.Ed college students in Sangli district can benefit from this. For this, an MoU was entered into with Mahila Tantraniketan Tasgaon in the college, and a handicraft skill development workshop was organized in the college with the help of the teachers of that college. A total of 58 students created different attractive items from paper during the one day workshop