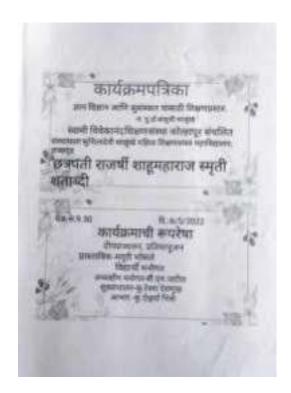

# श्री स्वामी विवेकानंद शिक्षण संस्था कोल्हापूर संचालित, संस्थामाता सुशिलादेवी साळुंखे महिला शिक्षणशास्त्र महाविद्यालय,तासगाव

(नैक पुनर्धायांकन "B" )

## शिवाजी विद्यापीठ अंतर्गत अग्रणी महाविद्यालय उपक्रम हस्तकला कौशल्य विकास कार्यशाळा

दि. २४/०३/२०१८