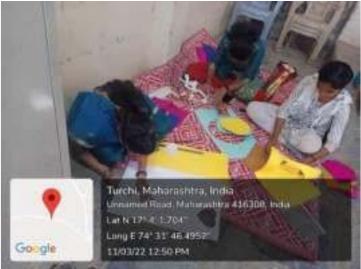

## Community outreach Activity -Handicraft Skill Development Workshop 24<sup>th</sup> March 2018

Shivaji University Kolhapur organizes some activities for college students under lead college programme. These activities are divided into three categories.

- 1. Activity for Students
- 2. Activity for Teacher
- 3. Activity for Society

A total of 11 B.Ed college students in Sangli district can benefit from this. For this, an MoU was entered into with Mahila Tantraniketan Tasgaon in the college, and a handicraft skill development workshop was organized in the college with the help of the teachers of that college. A total of 58 students created different attractive items from paper during the one day workshop