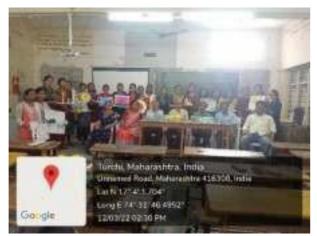

## Community outreach Activity -Handicraft Skill Development Workshop 24<sup>th</sup> March 2018

Shivaji University Kolhapur organizes some activities for college students under lead college programme. These activities are divided into three categories.

- 1. Activity for Students
- 2. Activity for Teacher
- 3. Activity for Society

A total of 11 B.Ed college students in Sangli district can benefit from this. For this, an MoU was entered into with Mahila Tantraniketan Tasgaon in the college, and a handicraft skill development workshop was organized in the college with the help of the teachers of that college. A total of 58 students created different attractive items from paper during the one day workshop