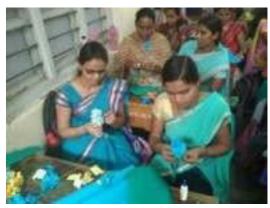

## Community outreach Activity -Handicraft Skill Development Workshop 24<sup>th</sup> March 2018

Shivaji University Kolhapur organizes some activities for college students under lead college programme. These activities are divided into three categories.

- 1. Activity for Students
- 2. Activity for Teacher
- 3. Activity for Society

A total of 11 B.Ed college students in Sangli district can benefit from this. For this, an MoU was entered into with Mahila Tantraniketan Tasgaon in the college, and a handicraft skill development workshop was organized in the college with the help of the teachers of that college. A total of 58 students created different attractive items from paper during the one day workshop