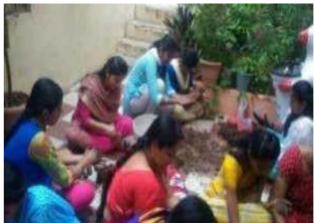

#### Outreach Activity - Seedball Preparation Workshop 2019

Tree plantation is necessary to maintain the balance of the environment. The Maharashtra government has started a mission to plant four crore trees. Plantation of trees is necessary to create environmental awareness among school students. B.Ed trainees organize various environmental sustainable activities in school internship programme. Every year tree plantation is done at school in the school internship time. For that, every year the college trainees take seedball workshop in the college in which all first and second year students are participated.