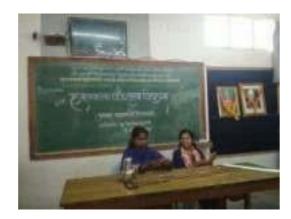

#### Outreach Activity - Seedball Preparation Workshop 2019

Tree plantation is necessary to maintain the balance of the environment. The Maharashtra government has started a mission to plant four crore trees. Plantation of trees is necessary to create environmental awareness among school students. B.Ed trainees organize various environmental sustainable activities in school internship programme. Every year tree plantation is done at school in the school internship time. For that, every year the college trainees take seedball workshop in the college in which all first and second year students are participated.