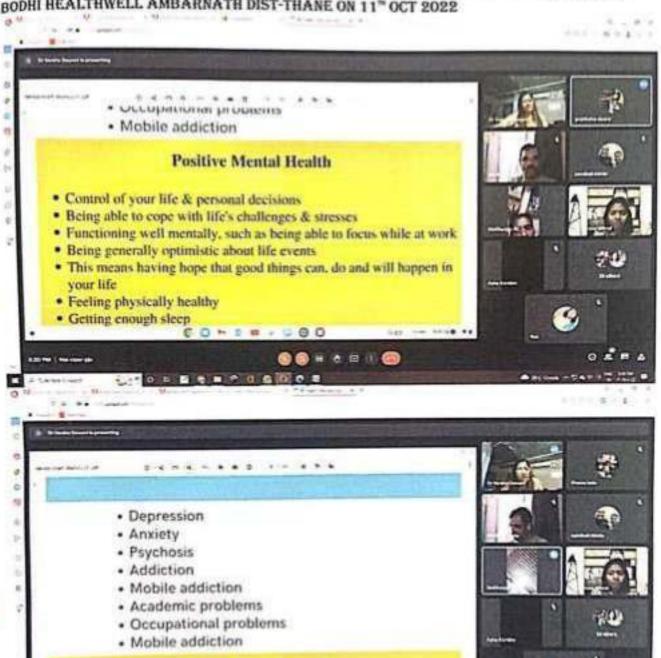

s organised a awareness session on 11<sup>th</sup> oct 2022 where Dr.Varsha Dawani,Consultant psychiatrist and counselor has conducted session on Positive Mental Health, where she has discussed symptoms of bad mental health, importance of good mental health ,how to cope with stress. IKIGAI concept was made acquainted with students. Session was followed by question answers. Teaching staff, administrative staff ,Principal Dr.B.M.Patil, Student teachers and their parents enjoyed the session. Formal vote of thanks done by Dr.Archana Chikhalikar



Vc: Principal, Sansthamata Sushiladevi Salunkhe Mahila Shikshanshastra Mahavidyala, Taagaon, Dist. Sangli. Pin, 416 312

WORLD MENTAL HEALTH DAY WEBINAR ORGANISED BY DR.KARUNA MILIND DIRECTOR OF BODHI HEALTHWELL AMBARNATH DIST-THANE ON 11™ OCT 2022



Positive Mental Health

WORLD MENTAL HEALTH DAY WEBINAR ORGANISED BY DR.KARUNA MILIND DIRECTOR OF BODHI HEALTHWELL AMBARNATH DIST-THANE ON 11" OCT 2022





WORLD MENTAL HEALTH DAY WEBINAR ORGANISED BY DR.KARUNA MILIND DIRECTOR OF BODHI HEALTHWELL AMBARNATH DIST-THANE ON 11" OCT 2022











# समग्र शिक्षा,गटसाधनकेंद्र,पंचायत समिती,तासगांव

frier musil- ambectasgaontegmail.com

जा.न./पं.स.ता./सशि/२०२२-२३/४/१४

दिनांफ-10/03/2023

प्रति,

6)

मा.प्राचार्य. महिला विद्याण शास्त्र महाविद्यालय, तासमांव.

> विषय - राज्यस्तरीय अध्ययन संपादणूक सर्वेक्षण (SLAS) 2022-23 साठी सहकार्य मिळणेबाबत....

संदर्भ - जा.फ्र./जिशिवप्रसंसां/SLAS/2022-23 डायट सांगली कडील पत्र दि.08/03/2023.

महोदय,

उपरोवत संदर्भिय विषयास अनुसरून राज्यस्तरीय अध्ययन संपादणूक सर्वेक्षण (SLAS) 2022-23 दिनांक 17/03/2023 रोजी होणा