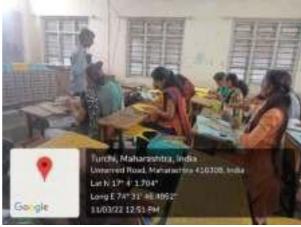

## Community outreach Activity -Handicraft Skill Development Workshop 24<sup>th</sup> March 2018

Shivaji University Kolhapur organizes some activities for college students under lead college programme. These activities are divided into three categories.

- 1. Activity for Students
- 2. Activity for Teacher
- 3. Activity for Society

A total of 11 B.Ed college students in Sangli district can benefit from this. For this, an MoU was entered into with Mahila Tantraniketan Tasgaon in the college, and a handicraft skill development workshop was organized in the college with the help of the teachers of that college. A total of 58 students created different attractive items from paper during the one day workshop