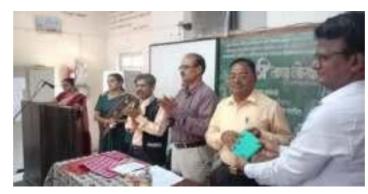

#### **Outreach Activity Yoga for School Student**

The International Day of Yoga has been celebrated across the world annually on June 21 since 2015. International Yoga Day is celebrated every year in our college. It is expected that after the trainees take yoga training in the college, it will benefit the community members i.e. the school students. Thinking from that point of view, the students of the college organized a school intramural activity to train the school students in yoga. For this purpose, a children's school of Sangli Education Institute in Tasgaon town was selected. Class IV boys and girls of this school were trained in yoga.