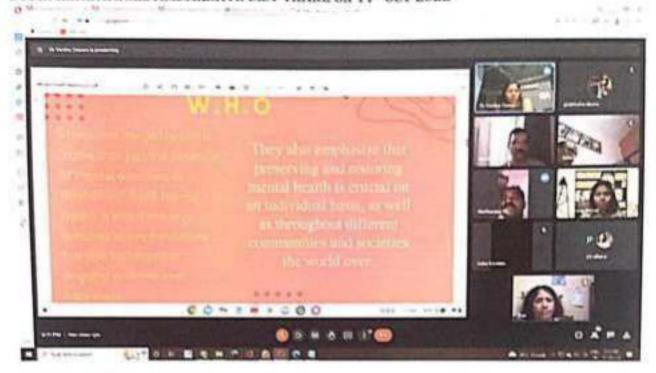

a                 | ~         |      |              |
| 2     | Lecture About technical education                |           | V    |              |
| 3     | Lecture of Artificial Intelligence               |           | /    |              |
| 4     | Is it useful for your future carrier development |           | /    |              |

| Any Other Suggestions: |  |
|------------------------|--|
| -                      |  |

Signature of Student

22+ yrs. Experience

WORLD MENTAL HEALTH DAY WEBINAR ORGANISED BY DR.KARUNA MILIND DIRECTOR OF BODHI HEALTHWELL AMBARNATH DIST-THANE ON 11" OCT 2022



www.bodhihealthwell.co.in

https://bodhihealthwell.blogspot.com/

WORLD MENTAL HEALTH DAY WEBINAR ORGANISED BY DR.KARUNA MILIND DIRECTOR OF BODHI HEALTHWELL AMBARNATH DIST-THANE ON 11" OCT 2022





WORLD MENTAL HEALTH DAY WEBINAR ORGANISED BY DR.KARUNA MILIND DIRECTOR OF BODHI HEALTHWELL AMBARNATH DIST-THANE ON 11" OCT 2022



# Report Of the activity-

World Mental Health Day is observed on 10<sup>th</sup> October throughout the world. The overall objective of World Mental Health Day is to raise awareness of mental health issues around the world and to mobilize efforts in support of mental health. Teachers are required to have better mental health in order to deal with all stakeholders like students, parents, administrative staff, colleagues, management etc.Dr.Karuna Milind ,Director and founder of Bodhi Healthwell has organised a awareness session on 11<sup>th</sup> oct 2022 where Dr.Varsha Dawani,Consultant psychiatrist and counselor has conducted session on Positive Mental He