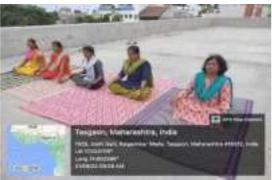

#### **Outreach Activity Yoga for School Student**

The International Day of Yoga has been celebrated across the world annually on June 21 since 2015. International Yoga Day is celebrated every year in our college. It is expected that after the trainees take yoga training in the college, it will benefit the community members i.e. the school students. Thinking from that point of view, the students of the college organized a school intramural activity to train the school students in yoga. For this purpose, a children's school of Sangli Education Institute in Tasgaon town was selected. Class IV boys and girls of this school were trained in yoga.