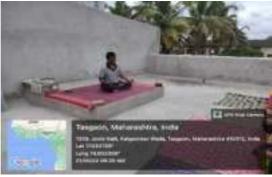

#### **Outreach Activity Yoga for School Student**

The International Day of Yoga has been celebrated across the world annually on June 21 since 2015. International Yoga Day is celebrated every year in our college. It is expected that after the trainees take yoga training in the college, it will benefit the community members i.e. the school students. Thinking from that point of view, the students of the college organized a school intramural activity to train the school students in yoga. For this purpose, a children's school of Sangli Education Institute in Tasgaon town was selected. Class IV boys and girls of this school were trained in yoga.