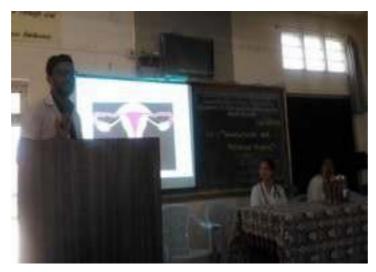

#### **Outreach Activity Yoga for School Student**

The International Day of Yoga has been celebrated across the world annually on June 21 since 2015. International Yoga Day is celebrated every year in our college. It is expected that after the trainees take yoga training in the college, it will benefit the community members i.e. the school students. Thinking from that point of view, the students of the college organized a school intramural activity to train the school students in yoga. For this purpose, a children's school of Sangli Education Institute in Tasgaon town was selected. Class IV boys and girls of this school were trained in yoga.