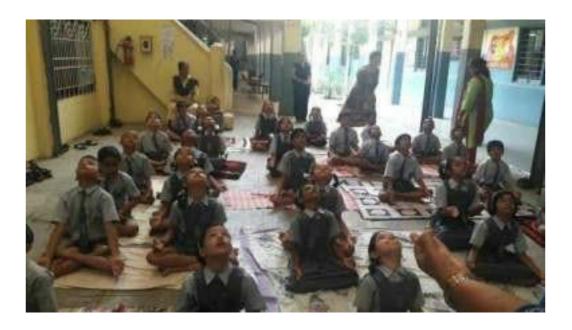

#### **Outreach Activity Yoga for School Student**

The International Day of Yoga has been celebrated across the world annually on June 21 since 2015. International Yoga Day is celebrated every year in our college. It is expected that after the trainees take yoga training in the college, it will benefit the community members i.e. the school students. Thinking from that point of view, the students of the college organized a school intramural activity to train the school students in yoga. For this purpose, a children's school of Sangli Education Institute in Tasgaon town was selected. Class IV boys and girls of this school were trained in yoga.