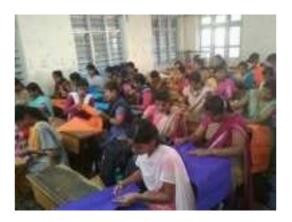

## Community outreach Activity -Handicraft Skill Development Workshop 24<sup>th</sup> March 2018

Shivaji University Kolhapur organizes some activities for college students under lead college programme. These activities are divided into three categories.

- 1. Activity for Students
- 2. Activity for Teacher
- 3. Activity for Society

A total of 11 B.Ed college students in Sangli district can benefit from this. For this, an MoU was entered into with Mahila Tantraniketan Tasgaon in the college, and a handicraft skill development workshop was organized in the college with the help of the teachers of that college. A total of 58 students created different attractive items from paper during the one day workshop