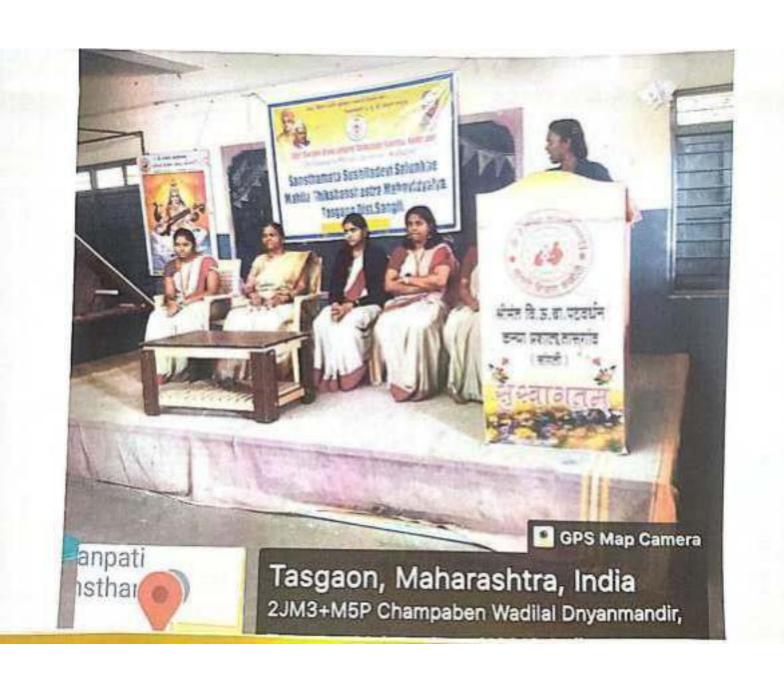

## Sansthamata Sushiladevi Salunkhe Mahila Shikshanshastra Mahavidyalya, Tasgaon Dist. Sangli

2018-2023

### Sansthamata Sushiladevi Salunkhe Mahila Shikshanshastra Mahavidyalya, Tasgaon Dist. Sangli

2018-2023