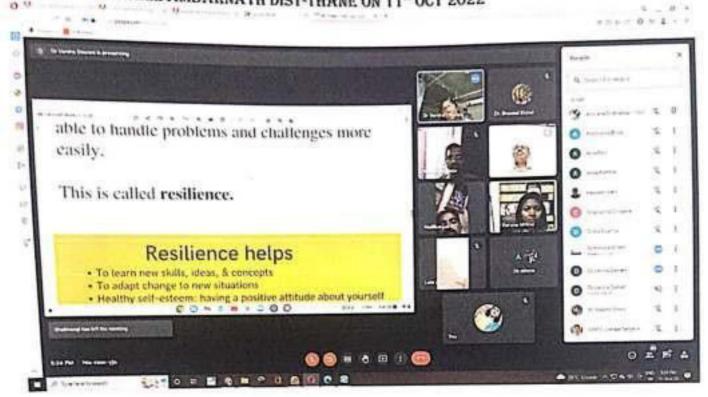

AI concept was made acquainted with students. Session was followed by question answers. Teaching staff, administrative staff ,Principal Dr.B.M.Patil, Student teachers and their parents enjoyed the session. Formal vote of thanks done by Dr.Archana Chikhalikar



Vc: Principal, Sansthamata Sushiladevi Salunkhe Mahila Shikshanshastra Mahavidyala, Taagaon, Dist. Sangli. Pin, 416 312

WORLD MENTAL HEALTH DAY WEBINAR ORGANISED BY DR.KARUNA MILIND DIRECTOR OF BODHI HEALTHWELL AMBARNATH DIST-THANE ON 11™ OCT 2022



Positive Mental Health

WORLD MENTAL HEALTH DAY WEBINAR ORGANISED BY DR.KARUNA MILIND DIRECTOR OF BODHI HEALTHWELL AMBARNATH DIST-THANE ON 11" OCT 2022





WORLD MENTAL HEALTH DAY WEBINAR ORGANISED BY DR.KARUNA MILIND DIRECTOR OF BODHI HEALTHWELL AMBARNATH DIST-THANE ON 11" OCT 2022











# समग्र शिक्षा,गटसाधनकेंद्र,पंचायत समिती,तासगांव

frier musil- ambectasgaontegmail.com

जा.न./पं.स.ता./सशि/२०२२-२३/४/१४

दिनांफ-10/03/2023

प्रति,

6)

मा.प्राचार्य. महिला विद्याण शास्त्र महाविद्यालय, तासमांव.

> विषय - राज्यस्तरीय अध्ययन संपादणूक सर्वेक्षण (SLAS) 2022-23 साठी सहकार्य मिळणेबाबत....

संदर्भ - जा.फ्र./जिशिवप्रसंसां/SLAS/2022-23 डायट सांगली कडील पत्र दि.08/03/2023.

महोदय,

उपरोवत संदर्भिय विषयास अनुसरून राज्यस्तरीय अध्ययन संपादणूक सर्वेक्षण (SLAS) 2022-23 दिनांक 17/03/2023 रोजी होणार असून सदर सर्व्हेक्षणासाठी आपल्या अध्यापक विद्यालयातील छात्राध्यापक यांना क्षेत्रीय अन्वेषक म्हणुन कामकाज करणेसाठी आपले स्तरावरून सृचित करण्यात यांचे व सदर सर्व्हेक्षणासाठी आपलेकडून योग्य ते सहकार्य मिळावे..

आपला विश्वास्,

गटशिक्षणाधिकारी पंचायत समिती तासगांव



इंश्वनंत्रमांकः ०२३३/