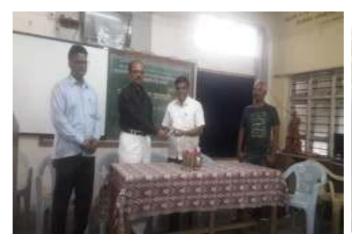

## Community outreach Activity -Handicraft Skill Development Workshop 24<sup>th</sup> March 2018

Shivaji University Kolhapur organizes some activities for college students under lead college programme. These activities are divided into three categories.

- 1. Activity for Students
- 2. Activity for Teacher
- 3. Activity for Society

A total of 11 B.Ed college students in Sangli district can benefit from this. For this, an MoU was entered into with Mahila Tantraniketan Tasgaon in the college, and a handicraft skill development workshop was organized in the college with the help of the teachers of that college. A total of 58 students created different attractive items from paper during the one day workshop