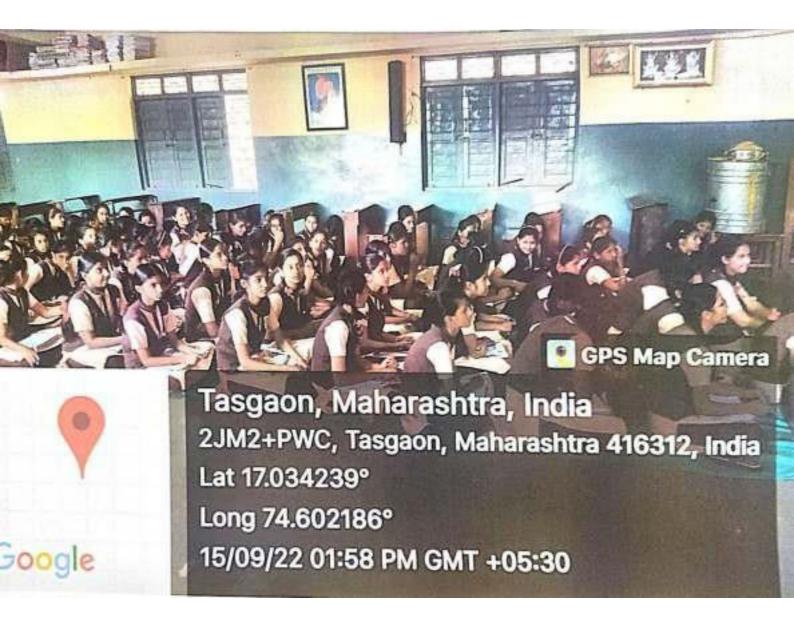

## Sansthamata Sushiladevi Salunkhe Mahila Shikshanshastra Mahavidyalya, Tasgaon Dist. Sangli

2018-2023

### Sansthamata Sushiladevi Salunkhe Mahila Shikshanshastra Mahavidyalya, Tasgaon Dist. Sangli

2018-2023