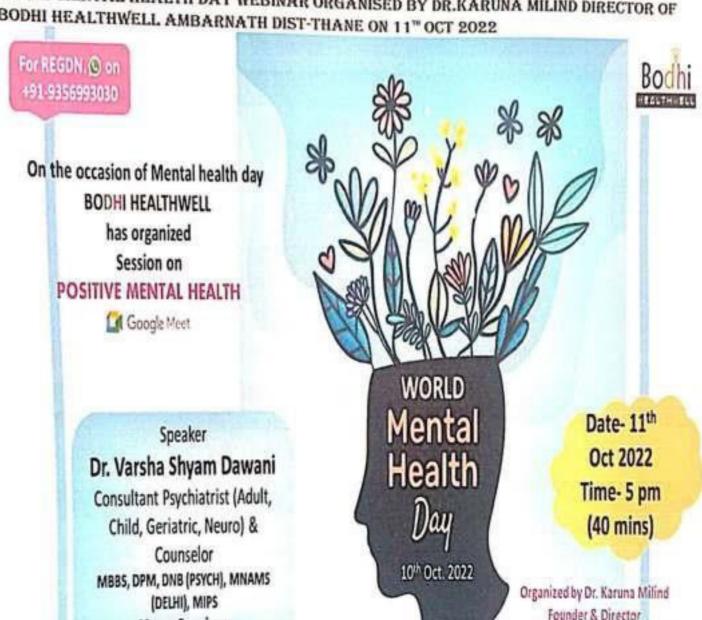

-------------------------|-----------|------|--------------|
| 1     | Lecture About                                    | /         |      |              |
|       | Sir Mokshagundam Vishveshwarayya                 | ~         |      |              |
| 2     | Lecture About technical education                |           | V    |              |
| 3     | Lecture of Artificial Intelligence               |           | /    |              |
| 4     | Is it useful for your future carrier development |           | /    |              |

| Any Other Suggestions: |  |
|------------------------|--|
| -                      |  |

Signature of Student

22+ yrs. Experience

WORLD MENTAL HEALTH DAY WEBINAR ORGANISED BY DR.KARUNA MILIND DIRECTOR OF BODHI HEALTHWELL AMBARNATH DIST-THANE ON 11" OCT 2022



www.bodhihealthwell.co.in

https://bodhihealthwell.blogspot.com/

WORLD MENTAL HEALTH DAY WEBINAR ORGANISED BY DR.KARUNA MILIND DIRECTOR OF BODHI HEALTHWELL AMBARNATH DIST-THANE ON 11" OCT 2022





WORLD MENTAL HEALTH DAY WEBINAR ORGANISED BY DR.KARUNA MILIND DIRECTOR OF BODHI HEALTHWELL AMBARNATH DIST-THANE ON 11" OCT 2022



# Report Of the activity-

World Mental Health Day is observed on 10<sup>th</sup> October throughout the world. The overall objective of World Mental Health Day is to raise awareness of mental health issues around the world and to mobilize efforts in support of mental health. Teachers are required to have better mental health in order to deal with all stakeholders like students, parents, administrative staff, colleagues, management etc.Dr.Karuna Milind ,Director a