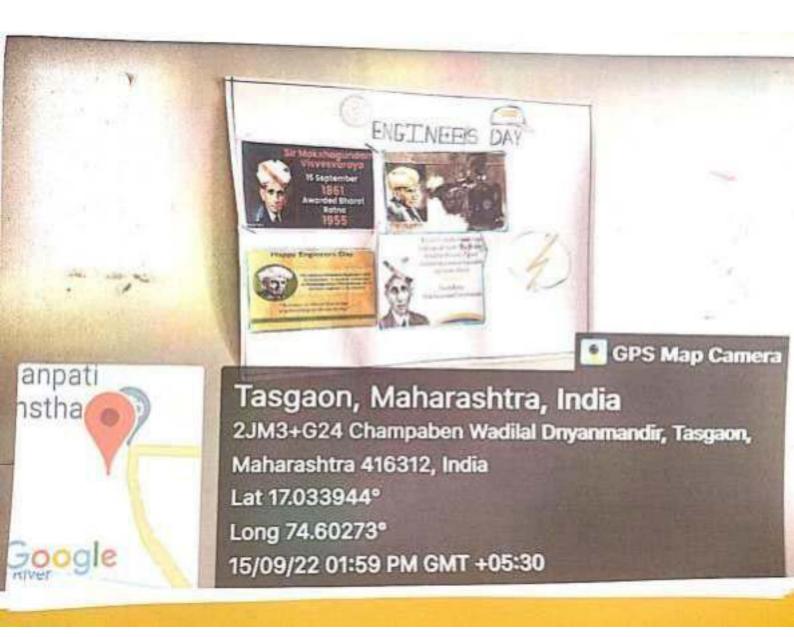

## तासगांव नगरपरिषद, तासगांव जि. सांगली

स्वच्छ सर्वक्षण 2019 अंतर्गत स्वच्छता व कला महोत्सव सप्ताह साजरा केला जाणार आहे.

चित्रकला स्पर्धा – दि. 18 / 12 /2018 रोजी

लहान 1 ली ते 4 थी वेळ सकाळी 8 ते 10 वाजता मोठा 5 वी ते 10 वी वेळ सकाळी 8 ते 10 वाजता ओपन 11 वी ते 15 वी वेळ सकाळी 8 ते 10 वाजता

- रांगोळी स्पर्धा दि. 19 / 12 /2018 रोजी
  लहान 1 ली ते 4 थी वेळ सकाळी 8 ते 10 बाजता
  मोठा 5 वी ते 10 बी वेळ सकाळी 8 ते 10 बाजता
  ओपन 11 बी ते 15 वी वेळ सकाळी 8 ते 10 बाजता
- वक्तृत्व स्पर्धा दि. 20 / 12/2018 रोजी
   लहान 1 ली ते 4 थी वेळ सकाळी 8 ते 10 वाजता
   मोठा 5 वी ते 10 वी वेळ सकाळी 11 ते 1 वाजता
   ओपन 11 वी ते 15 वी वेळ दुपारी 2 ते 4 वाजता
- लोकनृत्य स्पर्धा दि. 21 / 12 /2018 रोजी
   लहान 1 ली ते 4 थी बेळ सकाळी 9 ते 12 बाजता
   मोठा 5 वी ते 10 वी बेळ दुपारी 1 ते 4 बाजता
   ओपन 11 बी ते 15 वी बेळ दुपारी 4 ते 6 बाजता

- ठिकाण 1) नाट्यगृह, तासगांव.
  - 2) चंपायेन वाडीलाल जानमंदीर, तासगाय.
  - कालगांवकर मंगल कार्यालय, तासगांव.
  - 4) वालशाळा, तासगांव.
- संपर्क : आयुव मणेर : 9421049794 , इंद्रजीत मदने : 8087240134,
   पियुप मिर्लकर : 9595858861
- मूचना
  - वरील सर्व प्रकारच्या स्पर्धांमध्ये सहभागी होणे बंधनकारक राहील.
  - 2. सहभागी होणाऱ्या सर्व विद्यार्थीना प्रशस्तिपत्रक दिले जाईल.
  - सहभागी झालेल्या सर्व शाळा व कॉलेज मधून सर्वात जास्त गुण मिळवणाऱ्या शाळा तसेच कॉलेज यांस सर्वीकृष्ट विजेते पद घोषित केले जाईल.
  - चित्रकला व रांगोळी स्पर्धा या करीता लागणारे साहित्य स्पर्धकांनी स्वतः आणवे.