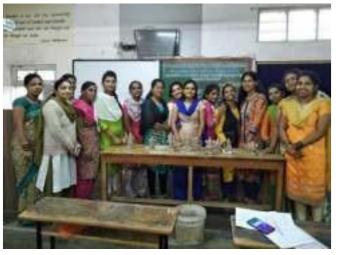

## Community outreach Activity -Handicraft Skill Development Workshop 24<sup>th</sup> March 2018

Shivaji University Kolhapur organizes some activities for college students under lead college programme. These activities are divided into three categories.

- 1. Activity for Students
- 2. Activity for Teacher
- 3. Activity for Society

A total of 11 B.Ed college students in Sangli district can benefit from this. For this, an MoU was entered into with Mahila Tantraniketan Tasgaon in the college, and a handicraft skill development workshop was organized in the college with the help of the teachers of that college. A total of 58 students created different attractive items from paper during the one day workshop