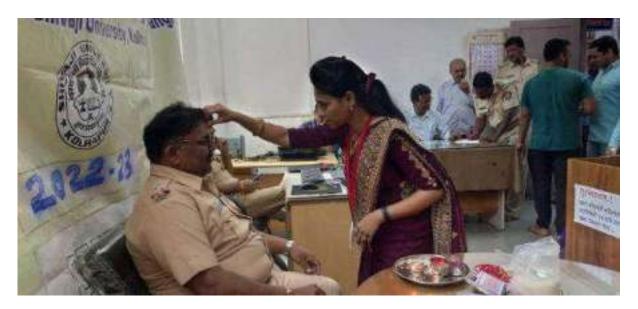

## Gender Sensitivity- Rakshabandhan Tasgaon Police Station and State Transport Department Tasgaon 11<sup>th</sup> August 2022

Maharashtra State Transport Department and Maharashtra Police were working as covid warrior along with doctors in serving the general public during Corona period. Raksha Bandhan was organized at Tasgaon Police Station and Tasgaon Bus Stand to inculcate the sense of respect in the minds of the students of the college towards both these types of employees.