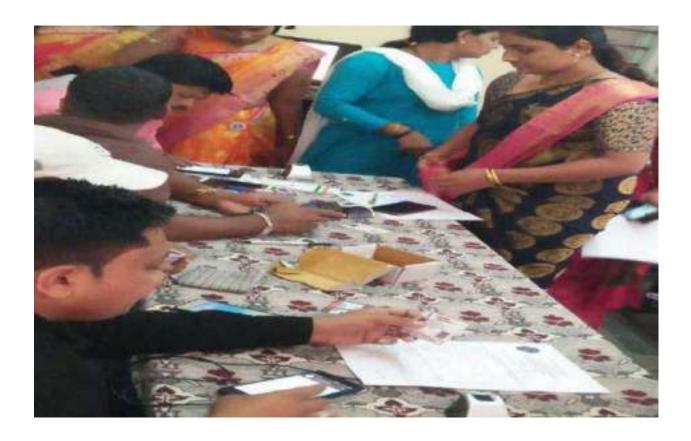

#### National Voters' day 25/1/2021

The National voters day was celebrated on 25 January 2021 to encourage the country's voters to participate in the electoral process, voters registration campaign was carried out in the college in collaboration with Tasgaon Nagarparishad.