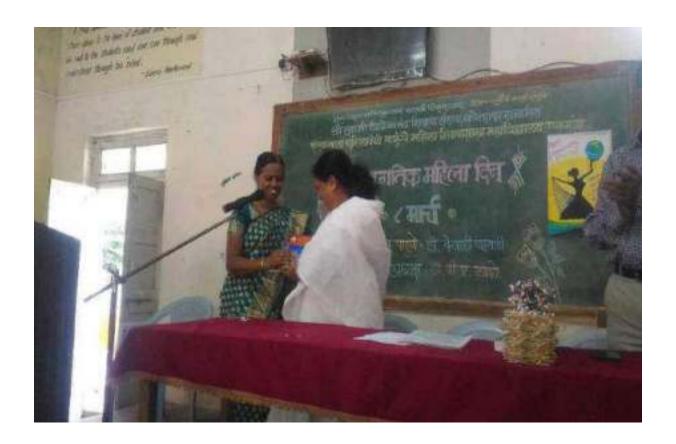

#### Gender Sensitivity – 8<sup>th</sup> March 2019 World Women Day

On the occasion of World Women's Day, Women's Day was celebrated by Brahmakumari Society Tasgaon. In this activity, Dr. Vaishali gave guidance on women's health and care to be taken for it. Doctor guided what is female sensitivity. He explained with examples from his lecture that men and women are equal factors in the progress of the society, so that gender should not be discriminated from school education itself. Students of B. Ed First and Second year were present for this activity.

#### 8<sup>th</sup> March 2019 – Gender Sensitivity – Role of women in nation building

Many Indian women have contributed to nation building. On the occasion of International Women's Day, a seminar was organized on the contribution of women in nation building. A book exhibition was held along with the seminar, which featured prominent Indian women scientists, education experts, politicians. This book exhibition was organized in the college through Akshardeep Prakashan Kolhapur.