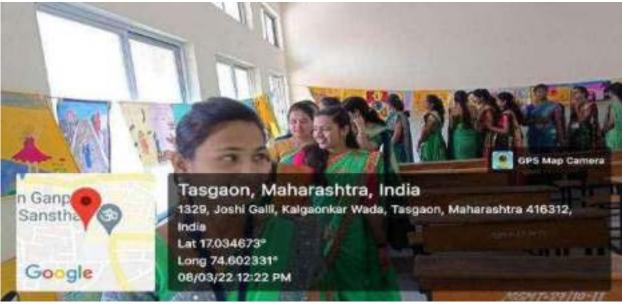

### Gender Sensitivity - World Women Day - Poster Coemption

A poster competition was organized on the occasion of International Women's Day being celebrated on March 8, 2022 in the college. Padma Shri Doctor Vasant Dada Patil College, Tasgaon Professor Mrs. Savita Kheradkar was present as the chief guest and she gave a lecture on the contribution of women in the society.

### सचना

वि.03/03/2022

सर्व विद्यार्थ्यींनींना सुवित करण्यात येते की, 8 मार्च जागतिक महिला दिनाच्या निमित्ताने पोस्टर स्पर्धेचे आयोजन करण्यात आलेले आहे.