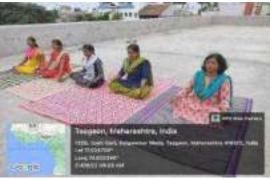

#### 21st June 2018 International Yoga Day in School

The International Day of Yoga has been celebrated across the world annually on June 21 since 2015. International Yoga Day is celebrated every year in our college. It is expected that after the trainees take yoga training in the college, it will benefit the community members i.e. the school students. Thinking from that point of view, the students of the college organized a school intramural activity to train the school students in yoga. For this purpose, a children's school of Sangli Education Institute in Tasgaon town was selected. Class IV boys and girls of this school were trained in yoga.