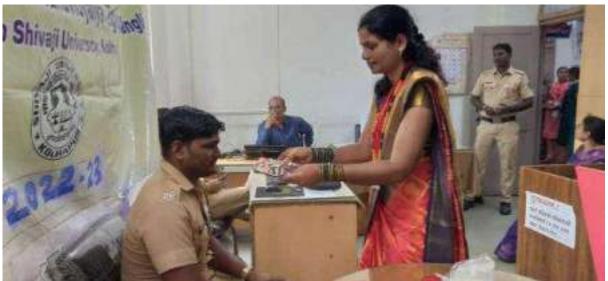

## Gender Sensitivity- Rakshabandhan Tasgaon Police Station and State Transport Department Tasgaon 11<sup>th</sup> August 2022

Maharashtra State Transport Department and Maharashtra Police were working as covid warrior along with doctors in serving the general public during Corona period. Raksha Bandhan was organized at Tasgaon Police Station and Tasgaon Bus Stand to inculcate the sense of respect in the minds of the students of the college towards both these types of employees.