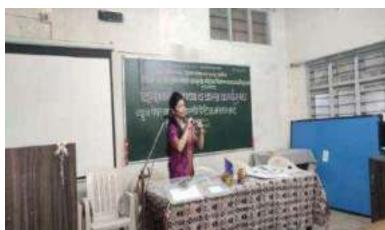

# निरामय जीवनासाठी योगसाधनेत सातत्य ठेवा : प्रा. उभाळे

जनप्रवास । प्रतिनिधी

तासगाव : ज्याप्रमाणे आपल्पा देवंदिव जीवनामध्ये जेवण, स्नान,

होप आणि सर्व शरी-राच्या क्रिया आवश्यक असतात. त्याच्य्रमाणे वोगसाधना हा आपल्या जीवनाचा अविभाग्य व नैसर्गिक सक्योचा भाग व्यापला श्रा. ही एक

जीवनपद्धती व्हायत्य हवी. त्यामुळे मानवाला नियमय य सुद्ध आरोध्य लाभेल, पूर्ण अष्टांग योगाचा देनंदिन जीवनात वापर करणे सर्वाना शक्य नसले तये यम, नियम, योगासने, प्राणायाम य च्यान या पत्रच अंगांचा वापर तामान्य माणाताला करणे शक्य आहे, असे विचार प्रा. हाँ. एम.एस. उभाळे यांनी आंतरराष्ट्रीय योग दिनानिमित्त ऑनलाईन सभेत मांडले.

संस्थामाता सुशित्यदेवी सार्कुखे महिला शिक्षणशास महाविद्यालयात १४तराज्ये योग दिन डतसाहात साजरा करण्यात आत्या. सर्वप्रचम प्रशिक्षणार्थीनी विद्यार्थिनी आयेशाबी डांगे यांनी प्रस्ताविक केले. त्यानंतर

स्वागत सनम मुहांनी यांनी केछे. त्यानंतर पूजा धोरात, मप्री पुदाले च धनश्री पुदाले यांनी योगासंत्रं धा आपली मनोगते सादर फेछी. त्यानंतर प्रा.धी. एम. एस. उपाडी यांनी योगा