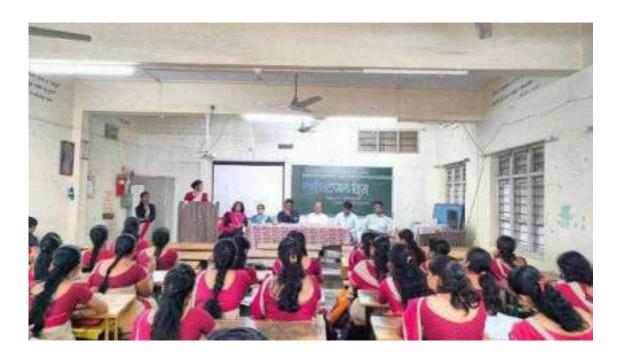

#### 8<sup>th</sup> March 2019 – Gender Sensitivity – Role of women in nation building

Many Indian women have contributed to nation building. On the occasion of International Women's Day, a seminar was organized on the contribution of women in nation building. A book exhibition was held along with the seminar, which featured prominent Indian women scientists, education experts, politicians. This book exhibition was organized in the college through Akshardeep Prakashan Kolhapur.