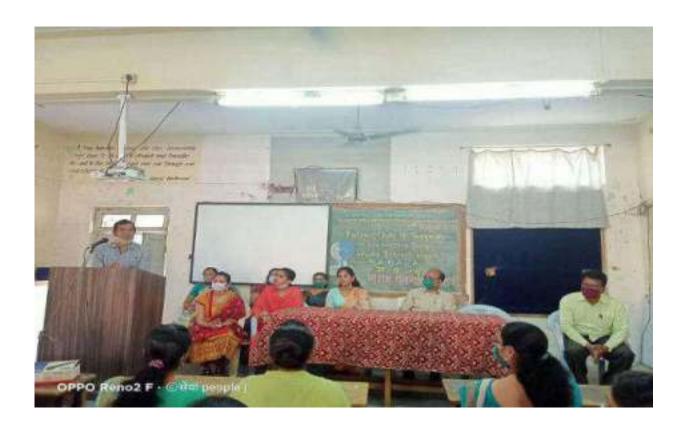

#### National constitution day 26/11/2020

Constitution Day, also known as Samvidhan Divas or National Law Day, is celebrated in India on November 26 every year. This year due to lockdown only idol worship of Dr.Babasaheb Ambedkar. He was also among the seven members of the drafting committee who prepared a draft of the Constitution of independent India. is done by teaching and non teaching staff.

#### Constitution Day Dt-26/11/2021

Vic Principal,
Sansthamata Saphindon Saluniche
Mahila Shikah: hekta Mahavidyala,
Tasgeon, Dist en gir Pin, 416 312.

#### Constitution Day Dt-26/11/2021

Ve Principal,
Sansthamata Sephinderi Salunkhe
Mahila Shikshi Hinstra Mahavidyala,
Tasgeon, Disk eu. gir. Pin. 418 512.

Vivekanand Saptah Gender Sensitvity Programme Dt-12/01/2022 to 19/01/2022