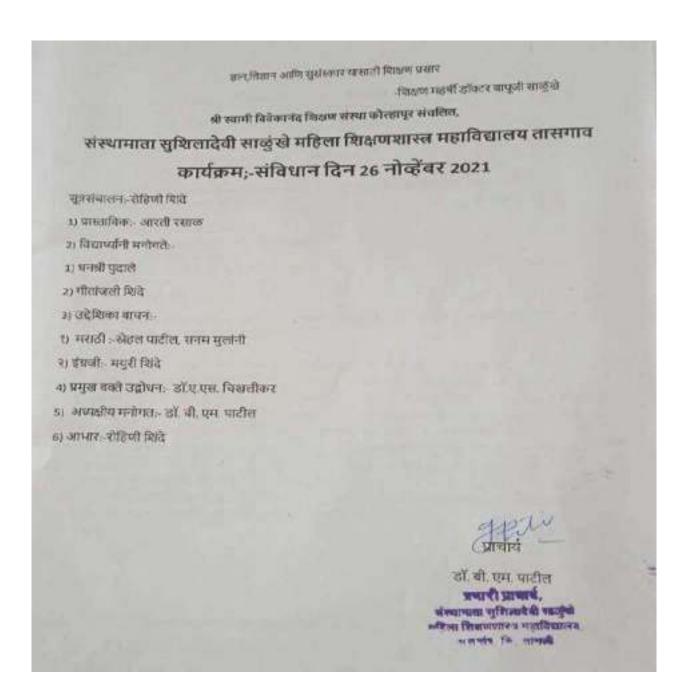

#### National constitution day 26/11/2020

Constitution Day, also known as Samvidhan Divas or National Law Day, is celebrated in India on November 26 every year. This year due to lockdown only idol worship of Dr.Babasaheb Ambedkar. He was also among the seven members of the drafting committee who prepared a draft of the Constitution of independent India. is done by teaching and non teaching staff.

#### Constitution Day Dt-26/11/2021

Vic Principal,
Sansthamata Saphindon Saluniche
Mahila Shikah: hekta Mahavidyala,
Tasgeon, Dist en gir Pin, 416 312.

#### Constitution Day Dt-26/11/2021

Ve Principal,
Sansthamata Sephinderi Salunkhe
Mahila Shikshi Hinstra Mahavidyala,
Tasgeon, Disk eu. gir. Pin. 418 512.

Vivekanand Saptah Gender Sensitvity Programme Dt-12/01/2022 to 19/01/2022