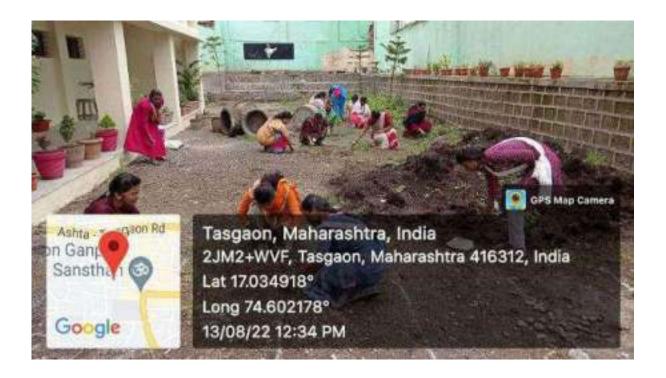

### पोस्टर स्पर्धेचे विषयपुढीलप्रमाणे आहेत.

- 1) महिला व आरोग्य
- 2) महिला व करिअर -
- 3)ग्रामीण महिला व विकास
- 4) शहरी महिला व विकास
- 5) जप्या सीत्व
- 6) महिला व स्वसंरक्षण
- 7) महिलांचे अर्थकारण
- **8) जाणते मातृत्व**
- 9) महिला व कुटुंब व्यवस्था
- 10) कुटुंब निर्णय प्रक्रियेत महिलांचा सहभाग