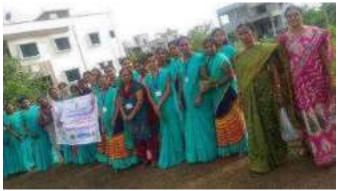

# 12 January 2019 – Gender Sensitivity- Swami Vivekanand Jayanti Activity and Makar Sankranti

Swami Vivekananda Jayanti week is celebrated every year in the college. During the Swami Vivekananda Jayanti week, various activities like elocution competition, painting competition, rangoli competition are organized. The topics in this competition are determined by factors on social issues. The proportion of girls in the society is decreasing compared to men, so the Save Girl Child initiative can be seen expressed by girls through rangoli. In the elocution competition which was organized during the Swami Vivekananda Jayanti Week, college students dressed up as Swami Vivekananda and participated in the competition for which different women from the community participated.

## 12<sup>th</sup> Jaunary 2019 - Swachh Bharat Mission-Rangoli competition

During the Swami Vivekananda Jayanti Week, Rangoli competitions were organized in the college in which students of B.Ed first year and second year students of the college participated. The rangoli competition is accompanied by the first rank rangoli on the theme of Swachh Bharat Abhiyan and women's participation.