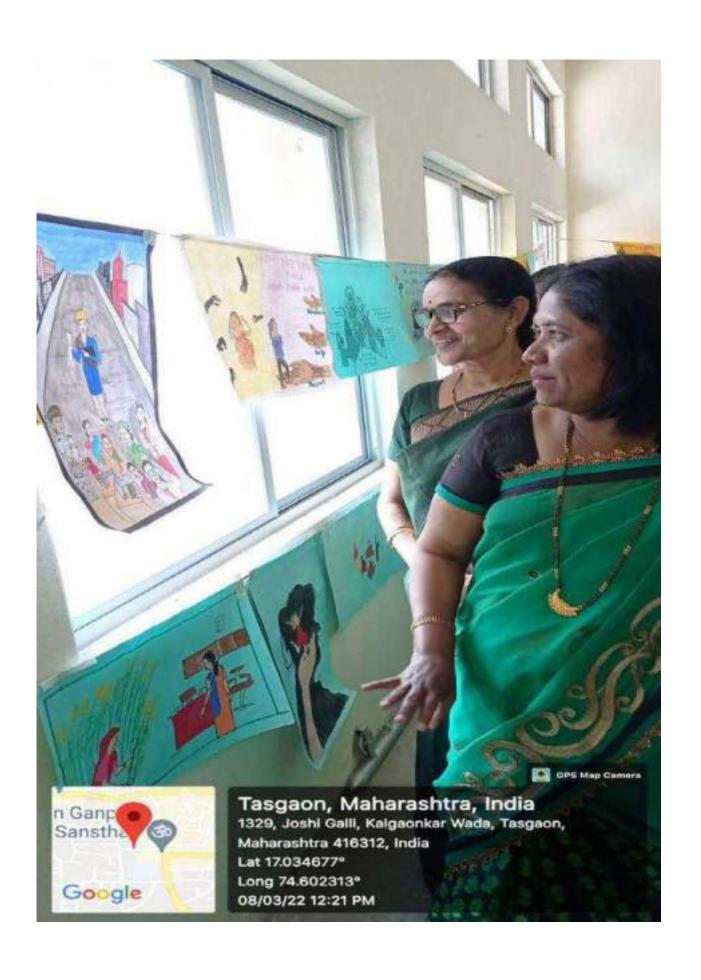

### Gender Sensitivity - World Women Day - Poster Coemption

A poster competition was organized on the occasion of International Women's Day being celebrated on March 8, 2022 in the college. Padma Shri Doctor Vasant Dada Patil College, Tasgaon Professor Mrs. Savita Kheradkar was present as the chief guest and she gave a lecture on the contribution of women in the society.

### सचना

वि.03/03/2022

सर्व विद्यार्थ्यींनींना सुवित करण्यात येते की, 8 मार्च जागतिक महिला दिनाच्या निमित्ताने पोस्टर स्पर्धेचे आयोजन करण्यात आलेले आहे.