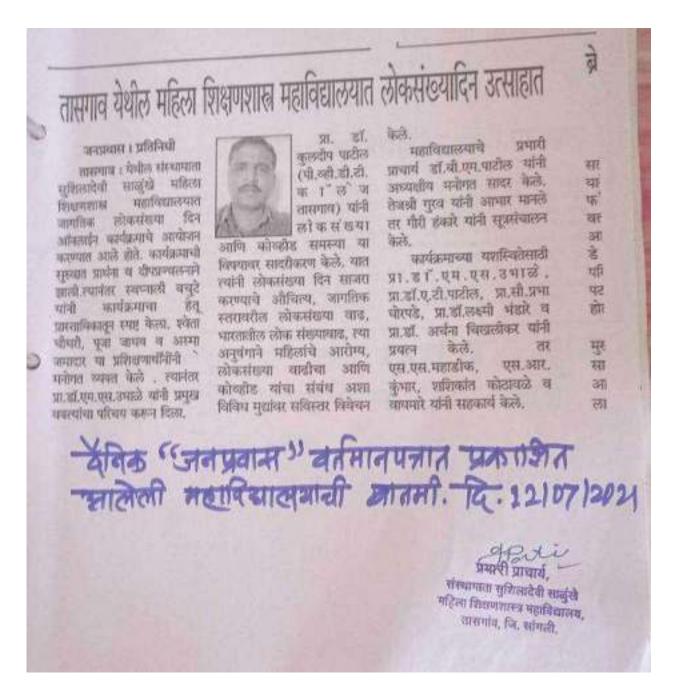

# निरामय जीवनासाठी योगसाधनेत सातत्य ठेवा : प्रा. उभाळे

जनप्रवास । प्रतिनिधी

तासगाव : ज्याप्रमाणे आपल्पा देवंदिव जीवनामध्ये जेवण, स्नान,

होप आणि सर्व शरी-राच्या क्रिया आवश्यक असतात. त्याच्य्रमाणे वोगसाधना हा आपल्या जीवनाचा अविभाग्य व नैसर्गिक सक्योचा भाग व्यापला श्रा. ही एक

जीवनपद्धती व्हायत्य हवी. त्यामुळे मानवाला नियमय य सुद्ध आरोध्य लाभेल, पूर्ण अष्टांग योगाचा देनंदिन जीवनात वापर करणे सर्वाना शक्य नसले तये यम, नियम, योगासने, प्राणायाम य च्यान या पत्रच अंगांचा वापर तामान्य माणाताला करणे शक्य आहे, असे विचार प्रा. हाँ. एम.एस. उभाळे यांनी आंतरराष्ट्रीय योग दिनानिमित्त ऑनलाईन सभेत मांडले.

संस्थामाता सुशित्यदेवी सार्कुखे महिला शिक्षणशास महाविद्यालयात १४तराज्ये योग दिन डतसाहात साजरा करण्यात आत्या. सर्वप्रचम प्रशिक्षणार्थीनी विद्यार्थिनी आयेशाबी डांगे यांनी प्रस्ताविक केले. त्यानंतर

स्वागत सनम मुहांनी यांनी केछे. त्यानंतर पूजा धोरात, मप्री पुदाले च धनश्री पुदाले यांनी योगासंत्रं धा आपली मनोगते सादर फेछी. त्यानंतर प्रा.धी. एम. एस. उपाडी यांनी योगा

संबंधी आपले मनोगत सादर केले. प्रभारी प्राचार्य शॉ. बी. एम. पाटील यांनी अध्यक्षीय मनोगत सादर केले. राजनंदा शिंदे यांनी आधार मानले. सुवसंधालन अश्विनी किणोकर यांनी केले.

कार्यक्रमाच्या यशस्योतेसाठी प्रा. वॉ.एम. एस. उभाडे, प्रा. वॉ. ए.टी. पाटील, प्रा. सी. पी. एस. पोरपडे, प्रा. वॉ. एल.व्हॉ. चंडारे, प्रा. वॉ. ए. एस. नियत्त्रीकर यांनी प्रयत्न केले. एस. एस. महाडिक, एस. आर. कुंभार, शशिकांत कोठावळे व श्री वायमारे यांनी सार्व्य केले