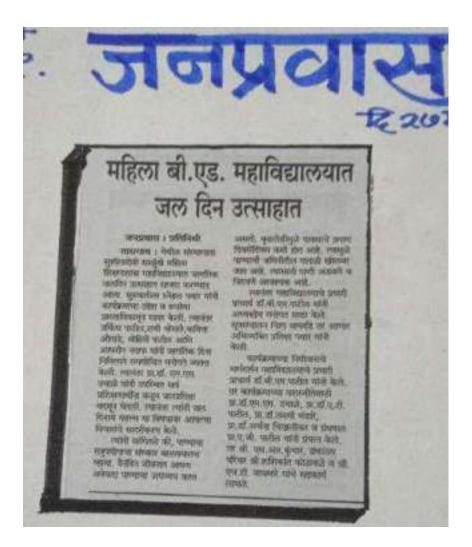

### Gender Sensitivity - World Women Day - Poster Coemption

A poster competition was organized on the occasion of International Women's Day being celebrated on March 8, 2022 in the college. Padma Shri Doctor Vasant Dada Patil College, Tasgaon Professor Mrs. Savita Kheradkar was present as the chief guest and she gave a lecture on the contribution of women in the society.