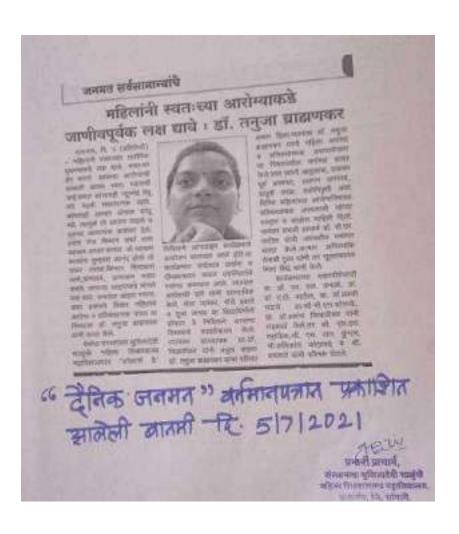

#### Doctor's day was celebrated on Thursday 21/1/2021

College cultural department and online lecture was organised on women's health and preventive measures. The chief guest Dr.Sandeep Pawar explained the problems of women health and the preventive measures to be taken for maintaining good health. The programme was introduced by Kum. Jyotsna Pawar. Smt.Prabha Ghorpade introduced the chief guest. Student teachers, teaching and nonteaching staff were present for the programme. Nilima Jadhav has presented vote of thanks.

#### Health Awareness programme on 8<sup>th</sup> March 2021

Health Awareness programme is conducted on 8<sup>th</sup> March 2021, Rotract club Tasgaon has arranged programme on health and hygiene for women. They have distributed free sanitary napkin to student teachers. Team of Doctors and nurses created awareness regarding menstruation and preventive measures of uterus cancer. Presidential address was given by Dr. B.M.Patil. All teaching and nonteaching staff was present along with student teachers.