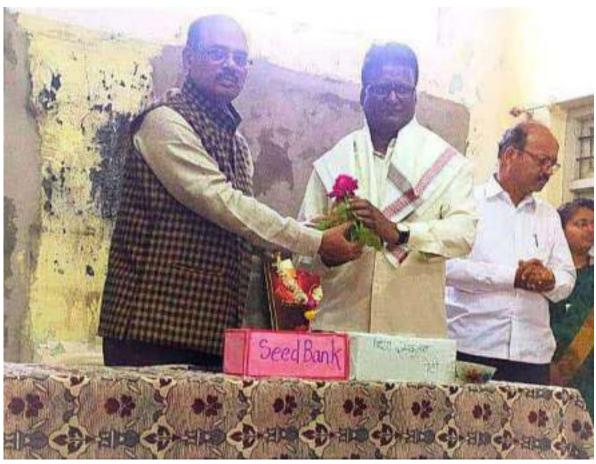

#### Digital India and Role of Post Office 9<sup>th</sup> October 2022

Indian Post Office has become an integral part of society. Indian Postal Day is celebrated every year in the college by the students of the college to instill respect for the employees working in the post office. Among the various facilities provided by the post office to the Indian citizens, one of the important facilities is postal banking. This activity was carried out in the college with the aim of providing guidance on how banking now takes a digital form. Mr. Ravindra Tandale Saheb gave the complete information about what is the digital format in Post Office