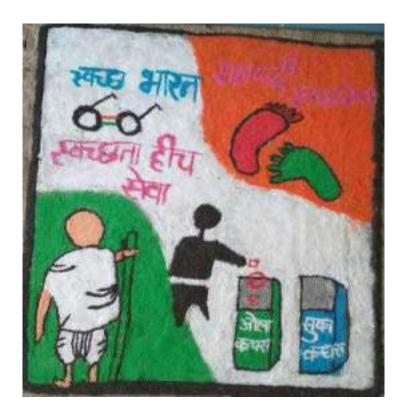

## 12<sup>th</sup> Jaunary 2019 - Swachh Bharat Mission-Rangoli competition

During the Swami Vivekananda Jayanti Week, Rangoli competitions were organized in the college in which students of B.Ed first year and second year students of the college participated. The rangoli competition is accompanied by the first rank rangoli on the theme of Swachh Bharat Abhiyan and women's participation.