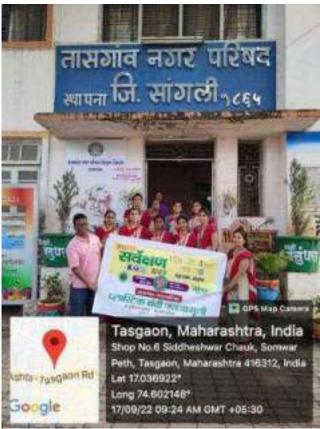

#### 17<sup>th</sup> September 2022 Swachh Bharat Abhiyan

Various activities are organized in the college under the initiative of Swachh Bharat Abhiyan of the central government in the college and social level. Tasgaon Municipal Council Tasgaon organized an awareness rally through college and school students from Tasgaon city in which B.Ed 1st year and 2nd

year students were present. It was a part of the Swachh Survekshan initiative, in which the rally was organized with a vision of how to manage wet waste and dry waste.

Ve. Principal," Sansthamata Sephinderi Salunkha Mahila Shiksh: \*\*\*\*stra Mahavidyala, Tasgeon, Disk su gii. Pin, 416 S12.