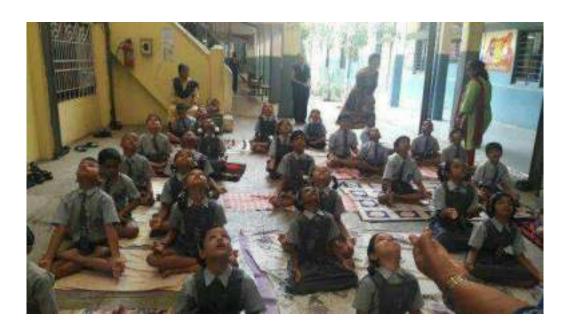

#### 21st June 2018 International Yoga Day in School

The International Day of Yoga has been celebrated across the world annually on June 21 since 2015. International Yoga Day is celebrated every year in our college. It is expected that after the trainees take yoga training in the college, it will benefit the community members i.e. the school students. Thinking from that point of view, the students of the college organized a school intramural activity to train the school students in yoga. For this purpose, a children's school of Sangli Education Institute in Tasgaon town was selected. Class IV boys and girls of this school were trained in yoga.