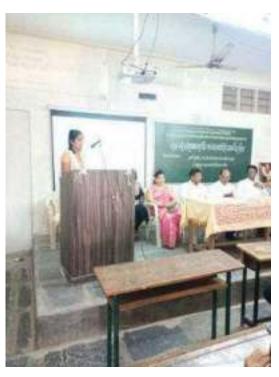

#### International Yoga Day – 21<sup>st</sup> June 2022

International Day of Yoga was celebrated in the college on 21st June 2022 in which Dr. M.S Ubale of the college explained the importance of yoga education to the students and also performed some yoga activities from the students. B.Ed second year students were present for this activity.