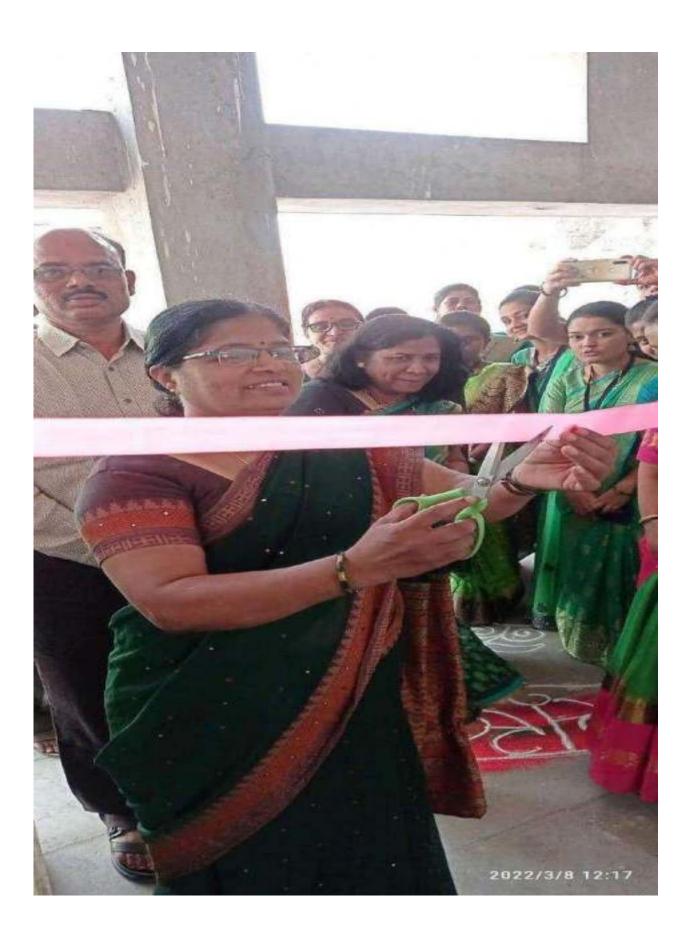

### Gender Sensitivity - World Women Day - Poster Coemption

A poster competition was organized on the occasion of International Women's Day being celebrated on March 8, 2022 in the college. Padma Shri Doctor Vasant Dada Patil College, Tasgaon Professor Mrs. Savita Kheradkar was present as the chief guest and she gave a lecture on the contribution of women in the society.

आंतरराष्ट्रीय महिला दिन व दिनांक- - 8 मार्च 2022. वेळ - 11.00