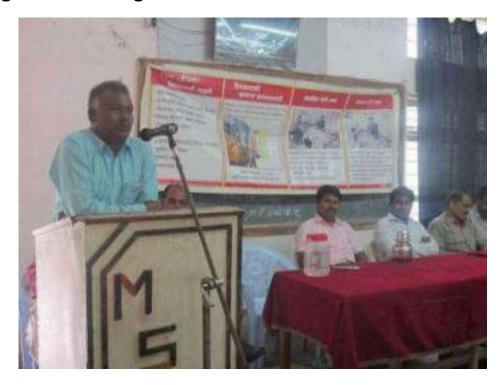

### Gender Sensitivity - World Women Day - Poster Coemption

A poster competition was organized on the occasion of International Women's Day being celebrated on March 8, 2022 in the college. Padma Shri Doctor Vasant Dada Patil College, Tasgaon Professor Mrs. Savita Kheradkar was present as the chief guest and she gave a lecture on the contribution of women in the society.