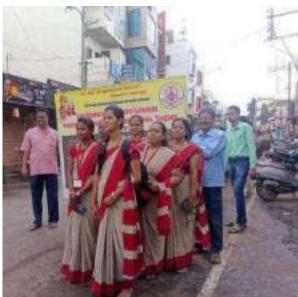

#### 17<sup>th</sup> September 2022 Swachh Bharat Abhiyan

Various activities are organized in the college under the initiative of Swachh Bharat Abhiyan of the central government in the college and social level. Tasgaon Municipal Council Tasgaon organized an awareness rally through college and school students from Tasgaon city in which B.Ed 1st year and 2nd

year students were present. It was a part of the Swachh Survekshan initiative, in which the rally was organized with a vision of how to manage wet waste and dry waste.

Ve. Principal," Sansthamata Sephinderi Salunkha Mahila Shiksh: \*\*\*\*stra Mahavidyala, Tasgeon, Disk su gii. Pin, 416 S12.