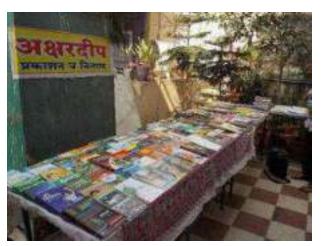

#### 8<sup>th</sup> March 2019 – Gender Sensitivity – Role of women in nation building

Many Indian women have contributed to nation building. On the occasion of International Women's Day, a seminar was organized on the contribution of women in nation building. A book exhibition was held along with the seminar, which featured prominent Indian women scientists, education experts, politicians. This book exhibition was organized in the college through Akshardeep Prakashan Kolhapur.