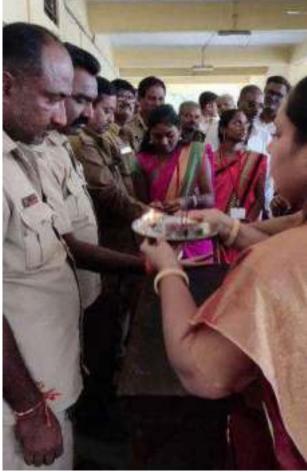

## Gender Sensitivity- Rakshabandhan Tasgaon Police Station and State Transport Department Tasgaon 11<sup>th</sup> August 2022

Maharashtra State Transport Department and Maharashtra Police were working as covid warrior along with doctors in serving the general public during Corona period. Raksha Bandhan was organized at Tasgaon Police Station and Tasgaon Bus Stand to inculcate the sense of respect in the minds of the students of the college towards both these types of employees.