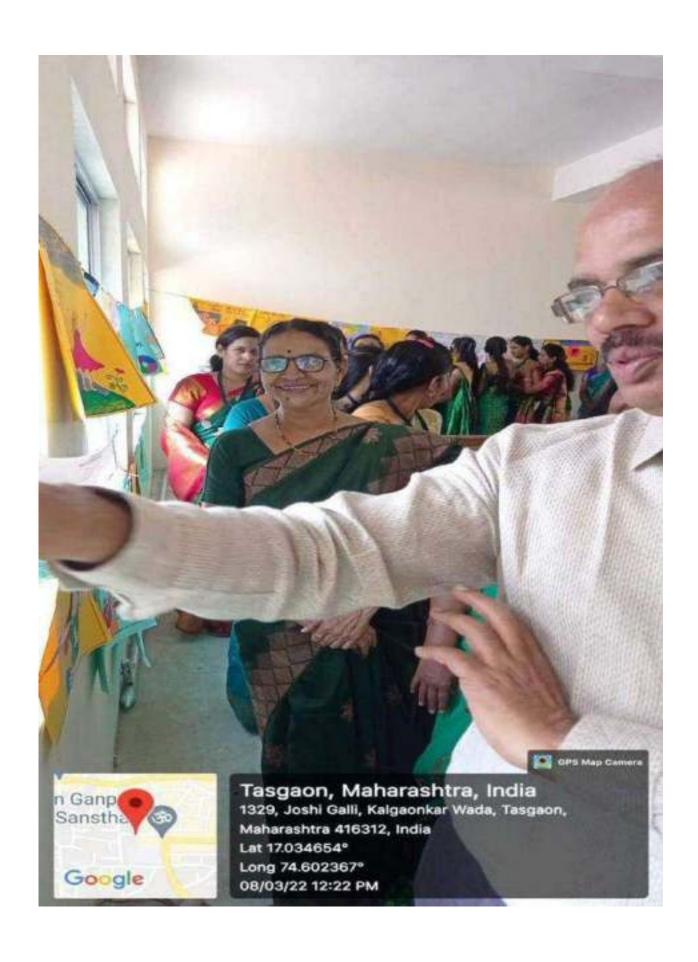

### Gender Sensitivity - World Women Day - Poster Coemption

A poster competition was organized on the occasion of International Women's Day being celebrated on March 8, 2022 in the college. Padma Shri Doctor Vasant Dada Patil College, Tasgaon Professor Mrs. Savita Kheradkar was present as the chief guest and she gave a lecture on the contribution of women in the society.