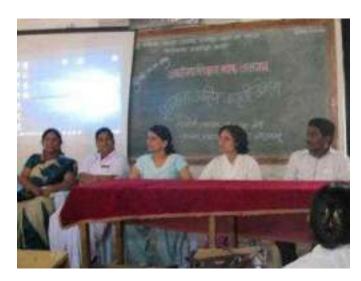

#### 8<sup>th</sup> March 2019 – Gender Sensitivity – Role of women in nation building

Many Indian women have contributed to nation building. On the occasion of International Women's Day, a seminar was organized on the contribution of women in nation building. A book exhibition was held along with the seminar, which featured prominent Indian women scientists, education experts, politicians. This book exhibition was organized in the college through Akshardeep Prakashan Kolhapur.