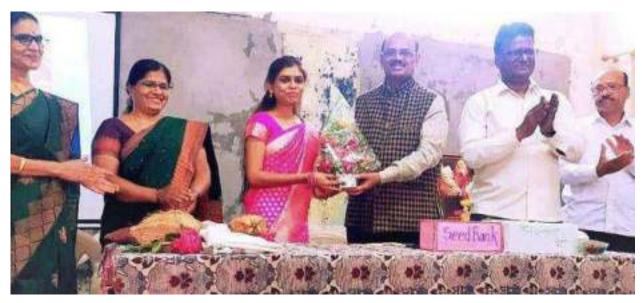

#### Digital India and Role of Post Office 9<sup>th</sup> October 2022

Indian Post Office has become an integral part of society. Indian Postal Day is celebrated every year in the college by the students of the college to instill respect for the employees working in the post office. Among the various facilities provided by the post office to the Indian citizens, one of the important facilities is postal banking. This activity was carried out in the college with the aim of providing guidance on how banking now takes a digital form. Mr. Ravindra Tandale Saheb gave the complete information about what is the digital format in Post Office