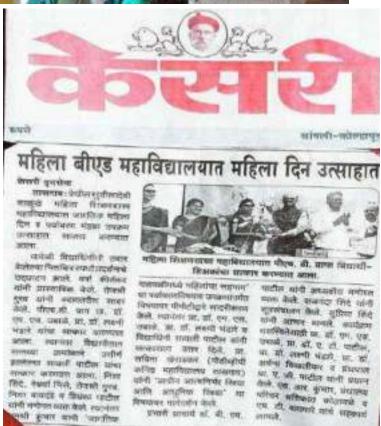

### Gender Sensitivity - World Women Day - Poster Coemption

A poster competition was organized on the occasion of International Women's Day being celebrated on March 8, 2022 in the college. Padma Shri Doctor Vasant Dada Patil College, Tasgaon Professor Mrs. Savita Kheradkar was present as the chief guest and she gave a lecture on the contribution of women in the society.

आंतरराष्ट्रीय महिला दिन व दिनांक- - 8 मार्च 2022. वेळ - 11.00

### सचना

वि.03/03/2022

सर्व विद्यार्थ्यींनींना सुवित करण्यात येते की, 8 मार्च जागतिक महिला दिनाच्या निमित्ताने पोस्टर स्पर्धेचे आयोजन करण्यात आलेले आहे.