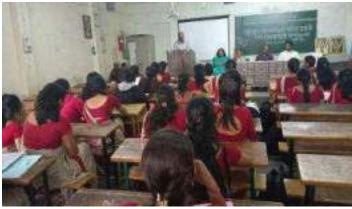

#### Gender Sensitivity – 8<sup>th</sup> March 2019 World Women Day

On the occasion of World Women's Day, Women's Day was celebrated by Brahmakumari Society Tasgaon. In this activity, Dr. Vaishali gave guidance on women's health and care to be taken for it. Doctor guided what is female sensitivity. He explained with examples from his lecture that men and women are equal factors in the progress of the society, so that gender should not be discriminated from school education itself. Students of B. Ed First and Second year were present for this activity.