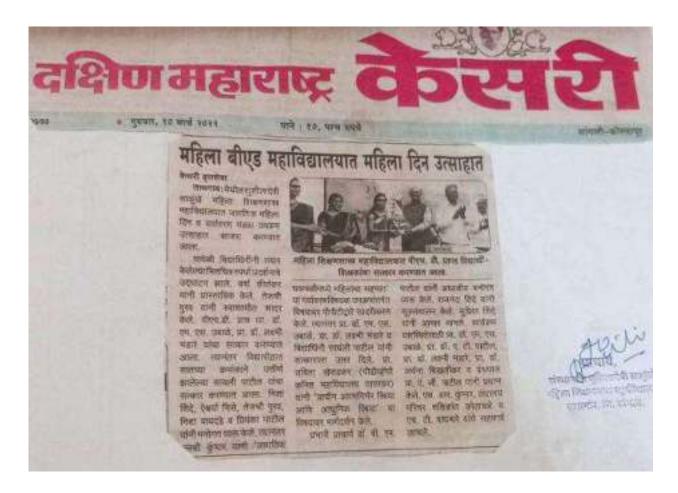

### Gender Sensitivity - World Women Day - Poster Coemption

A poster competition was organized on the occasion of International Women's Day being celebrated on March 8, 2022 in the college. Padma Shri Doctor Vasant Dada Patil College, Tasgaon Professor Mrs. Savita Kheradkar was present as the chief guest and she gave a lecture on the contribution of women in the society.