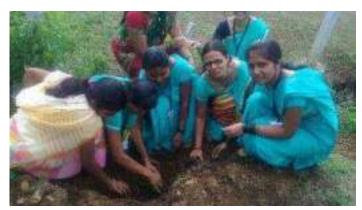

#### **Environmental Dept Activity - Tree Plantation - 05 June 2018**

The Maharashtra government had suggested that in the year 2017 four crore trees should be planted at the college level. College students planted five trees each in their locality for this purpose. The college planted trees at Padma Bhushan Dr Vasant Dada Patil College, Tasgaon, with the help of Government Nursery Tasgaon. Through this initiative of the government, the students realized that tree planting is the need of the hour and took an oath to plant at least one tree on their birthdays in the future as well. Government nursery Tasgaon helped the college by providing seedlings.