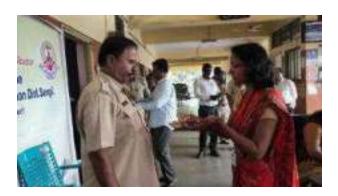

## Gender Sensitivity- Rakshabandhan Tasgaon Police Station and State Transport Department Tasgaon 11<sup>th</sup> August 2022

Maharashtra State Transport Department and Maharashtra Police were working as covid warrior along with doctors in serving the general public during Corona period. Raksha Bandhan was organized at Tasgaon Police Station and Tasgaon Bus Stand to inculcate the sense of respect in the minds of the students of the college towards both these types of employees.