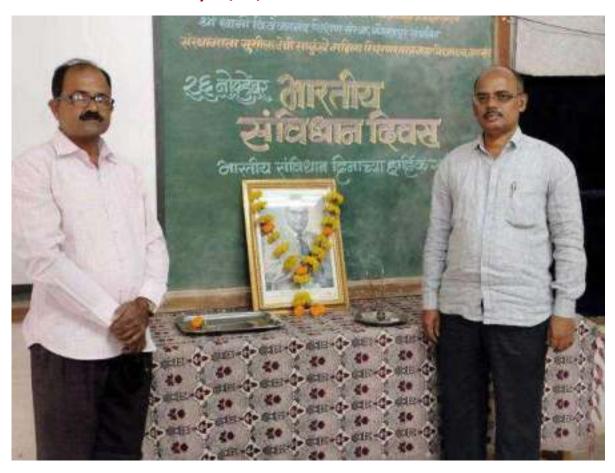

#### National constitution day 26/11/2020

Constitution Day, also known as Samvidhan Divas or National Law Day, is celebrated in India on November 26 every year. This year due to lockdown only idol worship of Dr.Babasaheb Ambedkar. He was also among the seven members of the drafting committee who prepared a draft of the Constitution of independent India. is done by teaching and non teaching staff.

#### Constitution Day Dt-26/11/2021

Vic Principal,
Sansthamata Saphindon Saluniche
Mahila Shikah: hekta Mahavidyala,
Tasgeon, Dist en gir Pin, 416 312.

#### Constitution Day Dt-26/11/2021

Ve Principal,
Sansthamata Sephinderi Salunkhe
Mahila Shikshi Hinstra Mahavidyala,
Tasgeon, Disk eu. gir. Pin. 418 512.

Vivekanand Saptah Gender Sensitvity Programme Dt-12/01/2022 to 19/01/2022