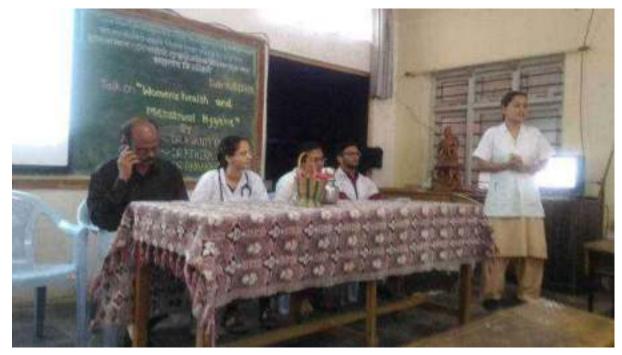

## 3<sup>rd</sup> August 2019 Gender Sensitivity- Women Health in Menstrual Hygiene

Government Medical College Miraj guides girls every year on different topics. On behalf of Government Medical College Miraj, Extension Service Department Branch, Tasgaon, an expert doctor guided the B.Ed trainees on the menstrual cycle of women and the precautions to be taken in it. Guidance was given on how girls should maintain hygiene during menstruation. Doctors in B.Ed training challenged school girls to inculcate the use of napkins during menstruation.