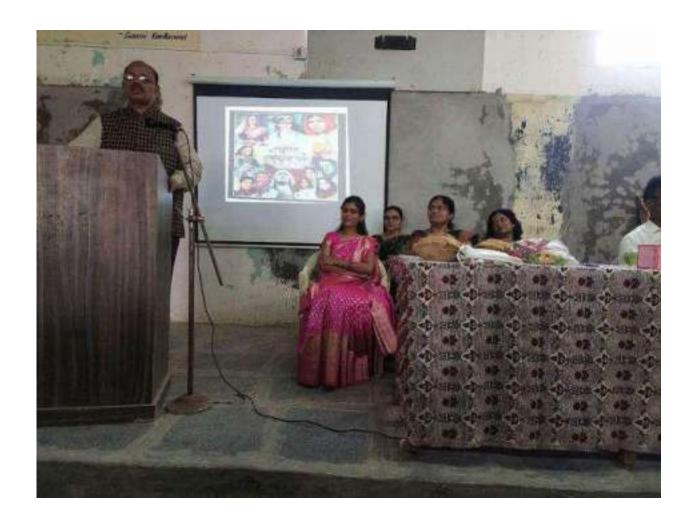

### Gender Sensitivity - World Women Day - Poster Coemption

A poster competition was organized on the occasion of International Women's Day being celebrated on March 8, 2022 in the college. Padma Shri Doctor Vasant Dada Patil College, Tasgaon Professor Mrs. Savita Kheradkar was present as the chief guest and she gave a lecture on the contribution of women in the society.

आंतरराष्ट्रीय महिला दिन व दिनांक- - 8 मार्च 2022. वेळ - 11.00

### कार्यक्रमाची रूपरेषा

प्रार्थना, दीपप्रवयतन. सूत्रहंचातन :- राजनदा सिंदे

विद्यापानस्पती पदनी सतकार सोहळा -डॉ.एस.व्ही.चंडारे.

विद्यार्थी सत्कार सोहळा - कु.सायली पाटील.

पास्ताविक : वर्षा किर्तकर

विद्यार्थीनी मनोगत :-

1) निशा शिंदे 3) ऐश्वर्या भिसे 5) तेजश्री गुरव

2) निशा वायदंडे 4) धनश्री कुंभार 6) प्रियांका प्राटील प्रमुख पाहुण परिचय-डा.एम .एस .उबाळे एक भेडारे हों - ए

प्रमुख प्राहुणे मुनोयत- प्रा. सविता तोराडकर प्रशिवरण विभाग

(पाध्यापक,पी.डी.की.पी कॉलेज,तासगाव )

अध्यक्षीय मनोगत - डॉ.बी. एम. पाटील

आभार अभिव्यक्ती - सुप्रिया शिंदे.

"बान् विज्ञान आणि सुसंस्कार पासाठी विकास प्रसार

-विकासम्बद्धी हो हापूरी सामुखे