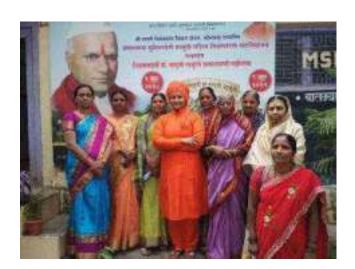

# 12 January 2019 – Gender Sensitivity- Swami Vivekanand Jayanti Activity and Makar Sankranti

Swami Vivekananda Jayanti week is celebrated every year in the college. During the Swami Vivekananda Jayanti week, various activities like elocution competition, painting competition, rangoli competition are organized. The topics in this competition are determined by factors on social issues. The proportion of girls in the society is decreasing compared to men, so the Save Girl Child initiative can be seen expressed by girls through rangoli. In the elocution competition which was organized during the Swami Vivekananda Jayanti Week, college students dressed up as Swami Vivekananda and participated in the competition for which different women from the community participated.

#### 8<sup>th</sup> March 2019 – Gender Sensitivity – Role of women in nation building

Many Indian women have contributed to nation building. On the occasion of International Women's Day, a seminar was organized on the contribution of women in nation building. A book exhibition was held along with the seminar, which featured prominent Indian women scientists, education experts, politicians. This book exhibition was organized in the college through Akshardeep Prakashan Kolhapur.