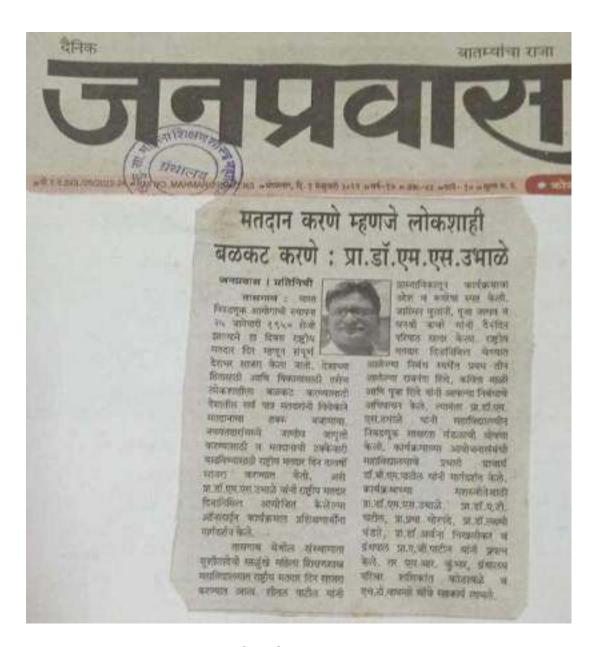

# निरामय जीवनासाठी योगसाधनेत सातत्य ठेवा : प्रा. उभाळे

जनप्रवास । प्रतिनिधी

तासगाव : ज्याप्रमाणे आपल्पा देवंदिव जीवनामध्ये जेवण, स्नान,

होप आणि सर्व शरी-राच्या क्रिया आवश्यक असतात. त्याच्य्रमाणे वोगसाधना हा आपल्या जीवनाचा अविभाग्य व नैसर्गिक सक्योचा भाग व्यापला श्रा. ही एक

जीवनपद्धती व्हायत्य हवी. त्यामुळे मानवाला नियमय य सुद्ध आरोध्य लाभेल, पूर्ण अष्टांग योगाचा देनंदिन जीवनात वापर करणे सर्वाना शक्य नसले तये यम, नियम, योगासने, प्राणायाम य च्यान या पत्रच अंगांचा वापर तामान्य माणाताला करणे शक्य आहे, असे विचार प्रा. हाँ. एम.एस. उभाळे यांनी आंतरराष्ट्रीय योग दिनानिमित्त ऑनलाईन सभेत मांडले.

संस्थामाता सुशित्यदेवी सार्कुखे महिला शिक्षणशास महाविद्यालयात १४तराज्ये योग दिन डतसाहात साजरा करण्यात आत्या. सर्वप्रचम प्रशिक्षणार्थीनी विद्यार्थिनी आयेशाबी डांगे यांनी प्रस्ताविक केले. त्यानंतर

स्वागत सनम मुहांनी यांनी केछे. त्यानंतर पूजा धोरात, मप्री पुदाले च धनश्री पुदाले यांनी योगासंत्रं धा आपली मनोगते सादर फेछी. त्यानंतर प्रा.धी. एम. एस. उपाडी यांनी योगा

संबंधी आपले मनोगत सादर केले. प्रभारी प्राचार्य शॉ. बी. एम. पाटील यांनी अध्यक्षीय मनोगत सादर केले. राजनंदा शिंदे यांनी आधार मानले. सुवसंधालन अश्विनी किणोकर यांनी केले.

कार्यक्रमाच्या यशस्योतेसाठी प्रा. वॉ.एम. एस. उभाडे, प्रा. वॉ. ए.टी. पाटील, प्रा. सी. पी. एस. पोरपडे, प्रा. वॉ. एल.व्हॉ. चंडारे, प्रा. वॉ. ए. एस. नियत्त्रीकर यांनी प्रयत्न केले. एस. एस. महाडिक, एस. आर. कुंभार, शशिकांत कोठावळे व श्री वायमारे यांनी सार्व्य केले