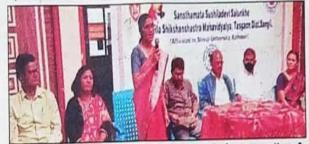

## तासगाव महिला महाविद्यालयांत शाळा दत्तक योजनेचे उद्घाटन

तासगाव : शाळा दत्तक योजनेच्या उद्घाटन प्रसंगी मार्गदर्शन करताना डॉ.लक्ष्मी भंडारे, व्यासपीठावर किशोर गायकवाड, मुख्याध्यापक डी.जी.शेंडगे. आदी.

तासगाव : येथील संस्थामाता लादेवी साळुंखे महिला

जनप्रवास । प्रतिनिधी

सुशीलादेवी साळुंखे महिला शिक्षणशास्त्र महाविद्यालयाच्या अंतर्गत गुणवत्ता हमी कक्ष आणि नगर परिषद तासगाव यांची महात्मा ज्योतिबा फुले प्राथमिक विद्यामंदिर या शाळेत शाळा दत्तक योजनेचे उद्घाटन करण्यात आले.

या प्रसंगी प्रथम प्रा.डॉ. लक्ष्मी भंडारे यांनी शाळा दत्तक योजना व कार्यक्रमाचा उद्देश प्रास्ताविकातून स्पष्ट केला. त्यानंतर उपस्थितांचे स्वागत करण्यात आले. त्यानंतर

शाळा दत्तक योजना फलकाचे

अनावरण नगसरसेवक व शिक्षण

सभापती किशोर गायकवाड, तसेच

शाळेचे मुख्याघ्यापक डी.जी.शेंडगे.

प्राचार्य डॉ.बी.एम.पाटील यांच्या हस्ते करण्यात आले.

नगरसेवक किशोर गायकवाड यांनी आपल्या मनोगतातून सांगितले की, तासगाव नगर परिषदेच्या अनेक प्राथमिक शाळांच्या इमारतींच्या नूतनीकरणाचे कार्य सुरू आहे. त्याचप्रमाणे विद्यार्थ्यांचा सर्वांगीण विकास व्हावा या दृष्टीने अनेक उपक्रम सुरू करण्यात आलेले आहेत. महिला शिक्षणशास्त्र महाविद्यालयाने महात्मा ज्योतिबा फुले प्राथमिक विद्यामंदिरात शाळा दत्तक योजना सुरू केल्यामुळे येथील विद्यार्थ्यांचा निश्चितच सर्वांगीण विकास होईल. विश्वास वाटतो.