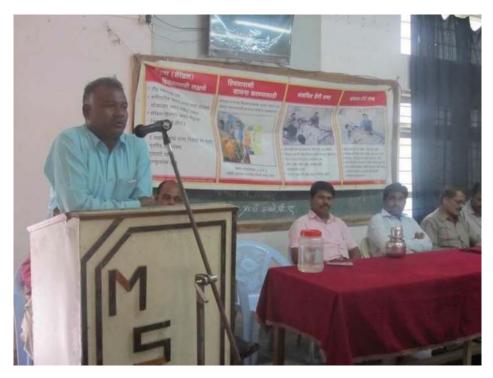

### महिलांनी स्वतःच्या आरोग्याकडे जाणीवपूर्वक लक्ष द्यावे : डॉ. तनुजा ब्राह्मणकर

जनप्रवास । प्रतिनिधी तासगाव : महिलांनी स्वतःच्या शारीरिक दुखण्याकडे लक्ष द्यावे. स्वतःवर प्रेम करावे. आपल्या आरोग्याची काळजी आपण स्वतः ध्यायची आहे.मनात कोणताही न्यूनगंड ठेवू नये. नेहमी सकारात्मक रहावे. कोणताही

तन्जा बाह्यणकर

आजार अंगावर काडू नये. त्यामुळे तो आजार वाढतो व दुसऱ्या आजारांना आमंत्रण देतो. तसेच रोज किमान अर्धा तास व्यायाम अवश्य करावा. जो व्यायाम करतांना तुम्हाला आनंद होतो तो जरूर करावा. किमान फिरायला जाणे, योगासने, प्राणायाम जरूर करावे. आपल्या आहाराकडे चांगले तरक्ष द्यांवे. समतोल आहार घ्यावा. अशा प्रकारचे विचार महिलांचे आरोग्य व प्रतिवंधात्मक उपाय या विषयावर डॉ. तनुजा बाह्यणकर यांनी सादर केले.

येथोल संस्थामाता सुशिलादेवी साळुंखे महिला शिक्षणशास्त्र महाविद्यालयात 'डॉक्टर्स डे' निमित्ताने ऑनलाइन कार्यक्रमाचे आयोजन करण्यात आले होते. या कार्यक्रमात सर्वप्रथम प्रार्थना व दीपप्रज्वलन करून उपस्थितांचे स्वागत करण्यात आले. त्यानंतर आयेशार्चा डांगे यांनी प्रास्ताविक केले. शैला जतकर, गौरी हंकारे व पूजा जाधव या विद्याधिनींनी डॉक्टर डे निमित्ताने आपल्या विचारांचे सादरीकरण केले. त्यानंतर प्राध्यापक प्रा.डॉ. चिखलोकर यांनी प्रमुख वक्त्या डॉ. तनुजा ब्राह्मणकर यांचा परिचय करून दिला. त्यानंतर डॉ. तनुजा ब्राह्मणकर यांनी महिला आरोग्य व प्रतिबंधात्मक उपाययोजना या विषयावरील मनोगत सादर केले. यात त्यांनी ऋतुकाळ, प्रजनन पूर्व अवस्था, प्रजनन अवस्था, प्रसत्ती काळ,

पूर्व जनस्या, प्रयतन जनस्या, प्रयुध पाळ, रजोनिवृत्ती अशा विधिध महिलांच्या आरोग्यविषयक प्रतिबंधात्मक उपचाराची सोप्या शब्दात व सखोल माहिती दिली, यानंतर प्रभारी प्राचार्य डॉ. बी.एम. पाटील यांनी अध्यक्षीय मनोगत सादर केले. आभार अभिव्यक्ति तेजश्री गुरव यांनी तर सूत्रसंचालन निशा शिंदे यांनी केले.

कार्यक्रमाच्या यशस्वीतेसाठी प्रा. डॉ. एम. एस. उभाळे, प्रा. डॉ. ए.टी. पाटील, प्रा. डॉ.लक्ष्मी भंडारे. प्रा.पी.एस.घोरपडे, प्रा. डॉ.अचंना चिखलीकर यांनी सहकार्य केले.तर एस.एस. महाडिक, एस. आर. कुंभार, शशिकांत कोठावंदे व श्री. वाघमारे यांनी परिश्रम घेतले.