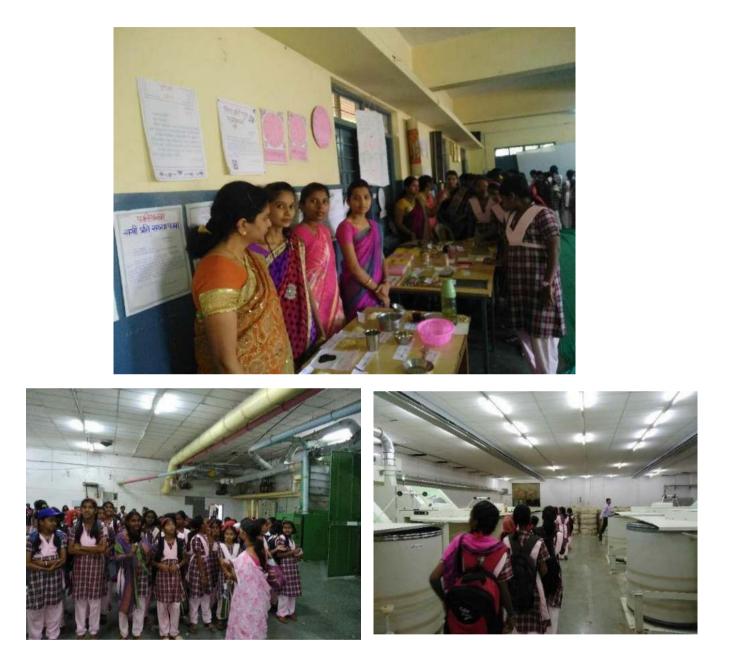

#### School Science Exhibition and Industrial Visit to School Student in 2019

A science exhibition was organized by the students of the college on the occasion of Science Day to inculcate interest in science experiments among the school students. One of the various industries in Tasgaon towns is cotton industry. An industrial visit was organized for the students of Champaben Vadilal Kanya Prashala to get to know about the industry.

Ver Principal," Sansthamata Sushiladevi Salunkhe Mahila Shiksha shastra Mahavidyala, Tasgaon, Dist. saugii. Pin, 416 312.

Various epidemic diseases are spreading in the country due to some reason due to which the health of common people deteriorates. Tasgaon Rural Hospital and Sansthamata Sushiladevi Salunkhe Mahila Shikshanshastra Mahavidyalya, Tasgaon organized a seminar on the spread of dengue disease and its countermeasures. For this purpose, at Rural Hospital Tasgaon, the doctor demonstrated to the students that dengue transmission is caused by mosquitoes in clean water and also presented a poster on what precautions should be taken to avoid the spread of this disease.