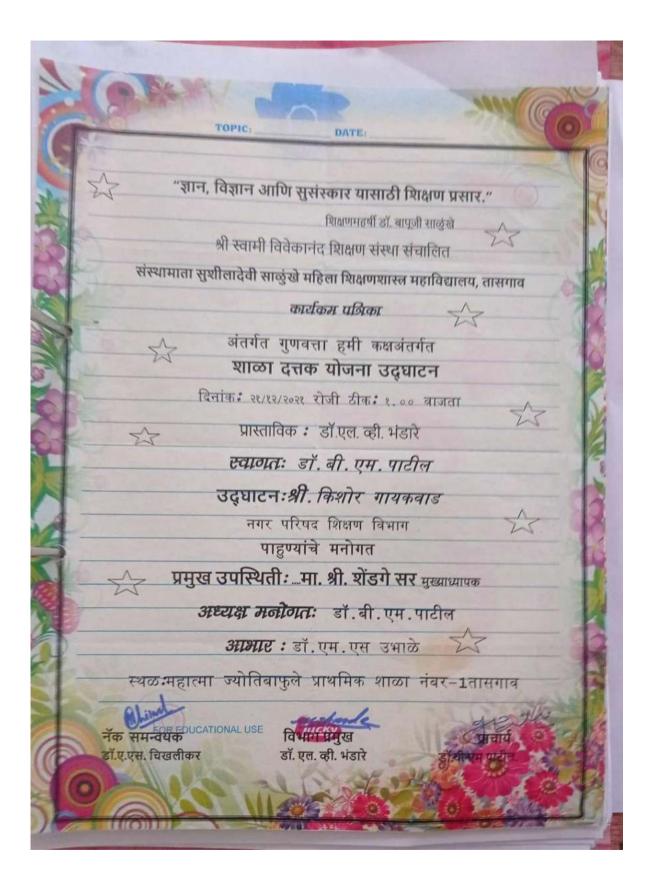

## तासगाव महिला महाविद्यालयांत शाळा दत्तक योजनेचे उद्घाटन

तासगाव : शाळा दत्तक योजनेच्या उद्घाटन प्रसंगी मार्गदर्शन करताना डॉ.लक्ष्मी भंडारे, व्यासपीठावर किशोर गायकवाड, मुख्याध्यापक डी.जी.शेंडगे. आदी.

तासगाव : येथील संस्थामाता लादेवी साळुंखे महिला

जनप्रवास । प्रतिनिधी

सुशीलादेवी साळुंखे महिला शिक्षणशास्त्र महाविद्यालयाच्या अंतर्गत गुणवत्ता हमी कक्ष आणि नगर परिषद तासगाव यांची महात्मा ज्योतिबा फुले प्राथमिक विद्यामंदिर या शाळेत शाळा दत्तक योजनेचे उद्घाटन करण्यात आले.

या प्रसंगी प्रथम प्रा.डॉ. लक्ष्मी भंडारे यांनी शाळा दत्तक योजना व कार्यक्रमाचा उद्देश प्रास्ताविकातून स्पष्ट केला. त्यानंतर उपस्थितांचे स्वागत करण्यात आले. त्यानंतर

शाळा दत्तक योजना फलकाचे

अनावरण नगसरसेवक व शिक्षण

सभापती किशोर गायकवाड, तसेच

शाळेचे मुख्याघ्यापक डी.जी.शेंडगे.

प्राचार्य डॉ.बी.एम.पाटील यांच्या हस्ते करण्यात आले.

नगरसेवक किशोर गायकवाड यांनी आपल्या मनोगतातून सांगितले की, तासगाव नगर परिषदेच्या अनेक प्राथमिक शाळांच्या इमारतींच्या नूतनीकरणाचे कार्य सुरू आहे. त्याचप्रमाणे विद्यार्थ्यांचा सर्वांगीण विकास व्हावा या दृष्टीने अनेक उपक्रम सुरू करण्यात आलेले आहेत. महिला शिक्षणशास्त्र महाविद्यालयाने महात्मा ज्योतिबा फुले प्राथमिक विद्यामंदिरात शाळा दत्तक योजना सुरू केल्यामुळे येथील विद्यार्थ्यांचा निश्चितच सर्वांगीण विकास होईल. विश्वास वाटतो.

याप्रसंगी महाविद्यालयाचे प्राचार्य डॉ.बी.एम.पाटील यांनी आपल्या अध्यक्षीय मनोगतातून या शाळेतील विद्यार्थ्यांचा सर्वांगीण विकास करण्याच्या दृष्टीने सर्व परीने प्रयत्न केला जाईल असे सांगितले.

त्यानंतर प्रा.डॉ.एम.एस. उभाळे यांनी आभार मानले कार्यक्रमाच्या यशस्वीतेसाठी प्रा.डॉ.लक्ष्मी भंडारे, प्रा.सौ.प्रभा घोरपडे, प्रा.डॉ.अचंना चिखलीकर, प्रा.डॉ.ए.टी. पाटील,प्रा. डॉ.एम.एस.उभाळे, ग्रंथपाल I.ए.जी.पाटील यांनी प्रयत्न केले तर श्री.एस.एस. महाडिक. .एस.आर.कुंभार, शशिकांत कोठावळे व एच.टी.वाघमारे यांनी सहकार्य केले.