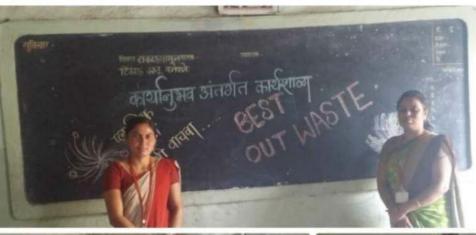

#### Innovative Practice for College Students 2022

Eco friendly Ganesha idol making workshop was organized in the college.

Vc Principal, Sansthamata Sushiladevi Salunkhe Mahila Shiksho shastra Mahavidyala, Tasgaon, Dist. saugi. Pin. 416 312.