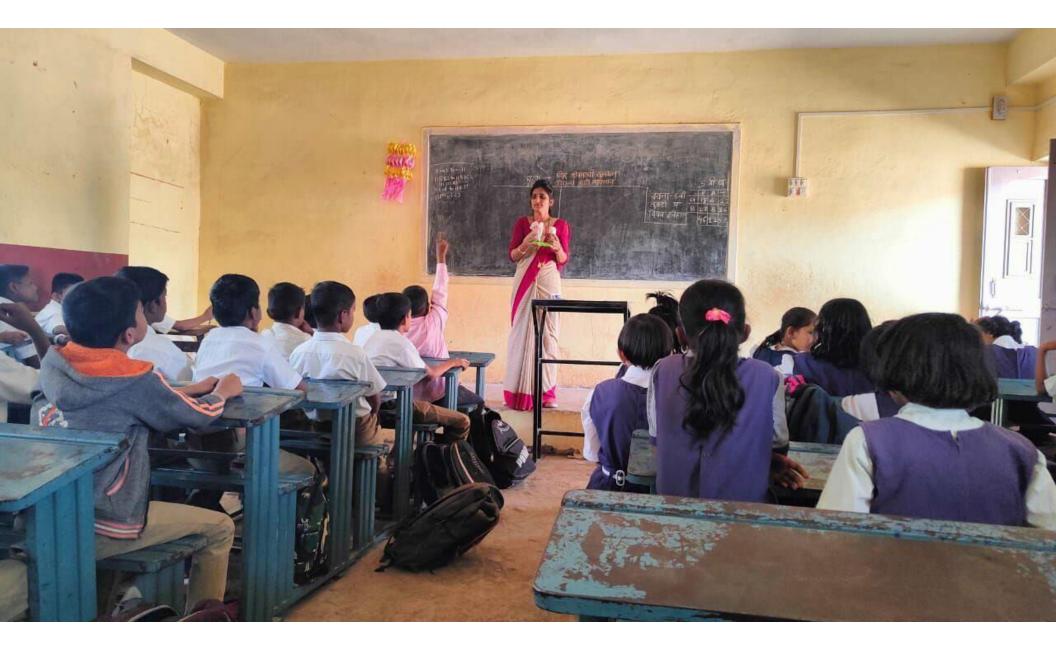

#### School Science Exhibition and Industrial Visit to School Student in 2019

A science exhibition was organized by the students of the college on the occasion of Science Day to inculcate interest in science experiments among the school students. One of the various industries in Tasgaon towns is cotton industry. An industrial visit was organized for the students of Champaben Vadilal Kanya Prashala to get to know about the industry.

Ver Principal," Sansthamata Sushiladevi Salunkhe Mahila Shiksha shastra Mahavidyala, Tasgaon, Dist. saugii. Pin, 416 312.

Various epidemic diseases are spreading in the country due to some reason due to which the health of common people deteriorates. Tasgaon Rural Hospital and Sansthamata Sushiladevi Salunkhe Mahila Shikshanshastra Mahavidyalya, Tasgaon organized a seminar on the spread of dengue disease and its countermeasures. For this purpose, at Rural Hospital Tasgaon, the doctor demonstrated to the students that dengue transmission is caused by mosquitoes in clean water and also presented a poster on what precautions should be taken to avoid the spread of this disease.