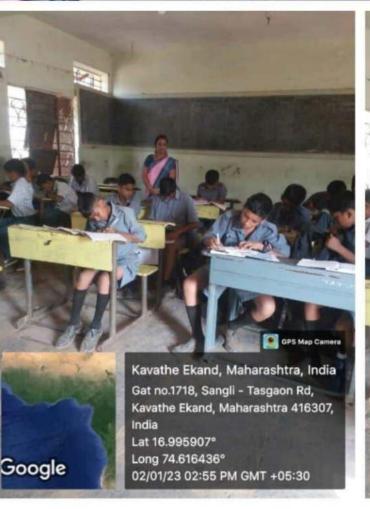

GPS Map

Lat 16.995907° Long 74.616436° 02/01/23 02:55 PM GMT +05:30

Gat no.1718, Sangli - Tasgaon Rd, Kavathe Ekand, Maharashtra 416307, India Lat 16.995907° Long 74.616436° 02/01/23 02:55 PM GMT +05:30