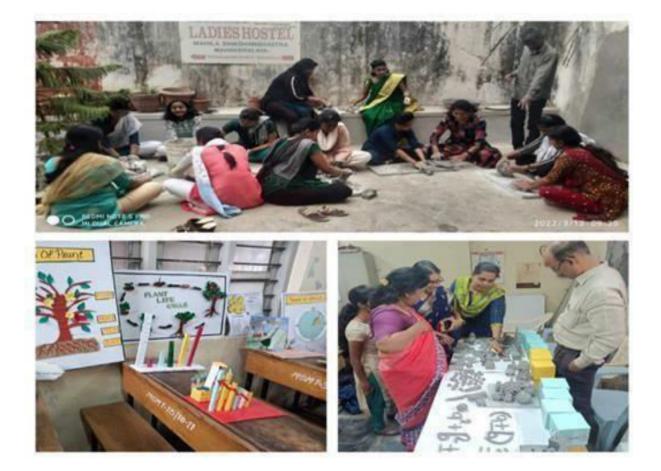

#### Innovative Practice for College Students 2022

Eco friendly Ganesha idol making workshop was organized in the college.

Vc Principal, Sansthamata Sushiladevi Salunkhe Mahila Shiksho shastra Mahavidyala, Tasgaon, Dist. saugi. Pin. 416 312.

### निमणी येथे सुंदर हस्ताक्षर लेखन कार्यशाळा उत्साहात

मयुरी भोसले यांनी करून दिला. त्यानंतर प्रमुख बक्ते शशिकांत कोठावळे यांनी मनोगत व्यक्त केले. त्यात त्यांनी लेखन करताना लेखणी धरण्याची पद्धत, लेखनात वसण्याची पद्धत, लेखन करताना होणाऱ्या चुका, लेखनाचे नियम व त्यांचा वापर अशा विविध मुद्द्यांच्या आधारे मार्गदर्शन केले व प्रत्यक्ष विद्यार्थ्यांकडून लिखाणाचा सराव करून घेतला. मनस्वी मोरे यांनी सूत्रसंचालन तर मोहिनी पार्टील यांनी आभार मानले.

जनप्रवास। प्रतिनिधी तासगाव : येथील संस्थामाता सुशीलादेवी साळुंखे महिला शिक्षणशास्त्र महाविद्यालयातील द्वितीय वर्षांतील प्रशिक्षणार्थीनींचा आंतरवासिता उपक्रम पंचक्रोशी विद्यानिकेतन हायस्कूल निमणी येथे सुरू आहे. या उपक्रमांतर्गत एक दिवसीय सुंदर हस्ताक्षर कार्यशाळेचे आयोजन केलेले होते.