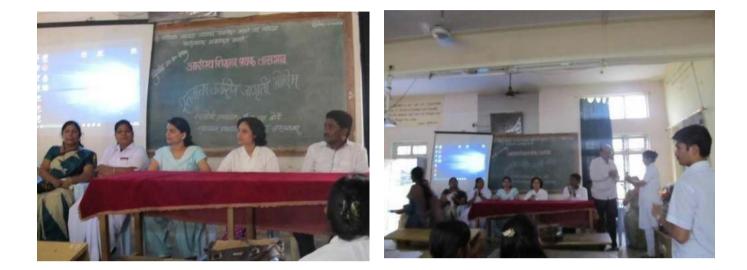

### महिलांनी स्वतःच्या आरोग्याकडे जाणीवपूर्वक लक्ष द्यावे : डॉ. तनुजा ब्राह्मणकर

जनप्रवास । प्रतिनिधी तासगाव : महिलांनी स्वतःच्या शारीरिक दुखण्याकडे लक्ष द्यावे. स्वतःवर प्रेम करावे. आपल्या आरोग्याची काळजी आपण स्वतः ध्यायची आहे.मनात कोणताही न्यूनगंड ठेवू नये. नेहमी सकारात्मक रहावे. कोणताही

तन्जा बाह्यणकर

आजार अंगावर काडू नये. त्यामुळे तो आजार वाढतो व दुसऱ्या आजारांना आमंत्रण देतो. तसेच रोज किमान अर्धा तास व्यायाम अवश्य करावा. जो व्यायाम करतांना तुम्हाला आनंद होतो तो जरूर करावा. किमान फिरायला जाणे, योगासने, प्राणायाम जरूर करावे. आपल्या आहाराकडे चांगले तरक्ष द्यांवे. समतोल आहार घ्यावा. अशा प्रकारचे विचार महिलांचे आरोग्य व प्रतिवंधात्मक उपाय या विषयावर डॉ. तनुजा बाह्यणकर यांनी सादर केले.

येथोल संस्थामाता सुशिलादेवी साळुंखे महिला शिक्षणशास्त्र महाविद्यालयात 'डॉक्टर्स डे' निमित्ताने ऑनलाइन कार्यक्रमाचे आयोजन करण्यात आले होते. या कार्यक्रमात सर्वप्रथम प्रार्थना व दीपप्रज्वलन करून उपस्थितांचे स्वागत करण्यात आले. त्यानंतर आयेशार्चा डांगे यांनी प्रास्ताविक केले. शैला जतकर, गौरी हंकारे व पूजा जाधव या विद्याधिनींनी डॉक्टर डे निमित्ताने आपल्या विचारांचे सादरीकरण केले. त्यानंतर प्राध्यापक प्रा.डॉ. चिखलोकर यांनी प्रमुख वक्त्या डॉ. तनुजा ब्राह्मणकर यांचा परिचय करून दिला. त्यानंतर डॉ. तनुजा ब्राह्मणकर यांनी महिला आरोग्य व प्रतिबंधात्मक उपाययोजना या विषयावरील मनोगत सादर केले. यात त्यांनी ऋतुकाळ, प्रजनन पूर्व अवस्था, प्रजनन अवस्था, प्रसत्ती काळ,

पूर्व जनस्या, प्रयतन जनस्या, प्रयुध पाळ, रजोनिवृत्ती अशा विधिध महिलांच्या आरोग्यविषयक प्रतिबंधात्मक उपचाराची सोप्या शब्दात व सखोल माहिती दिली, यानंतर प्रभारी प्राचार्य डॉ. बी.एम. पाटील यांनी अध्यक्षीय मनोगत सादर केले. आभार अभिव्यक्ति तेजश्री गुरव यांनी तर सूत्रसंचालन निशा शिंदे यांनी केले.

कार्यक्रमाच्या यशस्वीतेसाठी प्रा. डॉ. एम. एस. उभाळे, प्रा. डॉ. ए.टी. पाटील, प्रा. डॉ.लक्ष्मी भंडारे. प्रा.पी.एस.घोरपडे, प्रा. डॉ.अचंना चिखलीकर यांनी सहकार्य केले.तर एस.एस. महाडिक, एस. आर. कुंभार, शशिकांत कोठावंदे व श्री. वाघमारे यांनी परिश्रम घेतले.