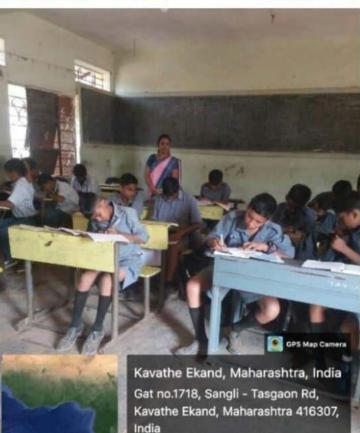

GPS Map

Lat 16.995907° Long 74.616436° 02/01/23 02:55 PM GMT +05:30

Gat no.1718, Sangli - Tasgaon Rd, Kavathe Ekand, Maharashtra 416307, India Lat 16.995907° Long 74.616436° 02/01/23 02:55 PM GMT +05:30