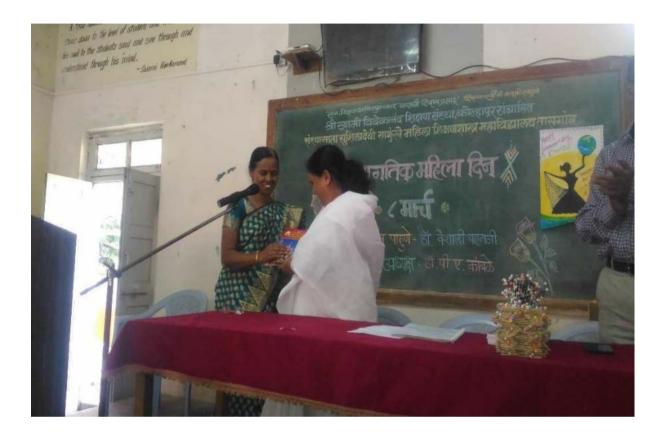

#### Gender Sensitivity – 8<sup>th</sup> March 2019 World Women Day

On the occasion of World Women's Day, Women's Day was celebrated by Brahmakumari Society Tasgaon. In this activity, Dr. Vaishali gave guidance on women's health and care to be taken for it. Doctor guided what is female sensitivity. He explained with examples from his lecture that men and women are equal factors in the progress of the society, so that gender should not be discriminated from school education itself. Students of B. Ed First and Second year were present for this activity.