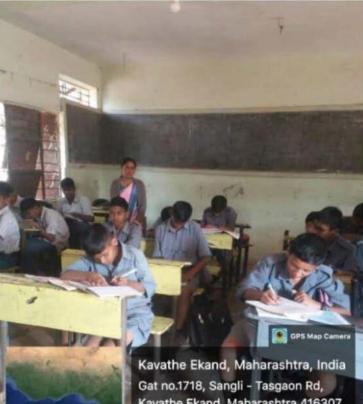

GPS Map

Lat 16.995907° Long 74.616436° 02/01/23 02:55 PM GMT +05:30

Gat no.1718, Sangli - Tasgaon Rd, Kavathe Ekand, Maharashtra 416307, India Lat 16.995907° Long 74.616436° 02/01/23 02:55 PM GMT +05:30