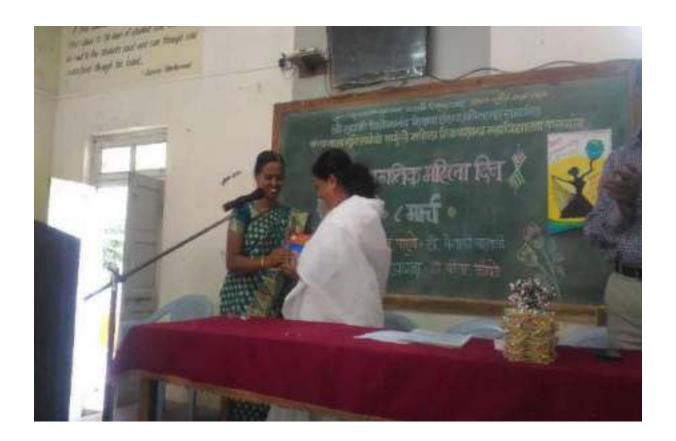

#### Gender Sensitivity – 8<sup>th</sup> March 2019 World Women Day

On the occasion of World Women's Day, Women's Day was celebrated by Brahmakumari Society Tasgaon. In this activity, Dr. Vaishali gave guidance on women's health and care to be taken for it. Doctor guided what is female sensitivity. He explained with examples from his lecture that men and women are equal factors in the progress of the society, so that gender should not be discriminated from school education itself. Students of B. Ed First and Second year were present for this activity.