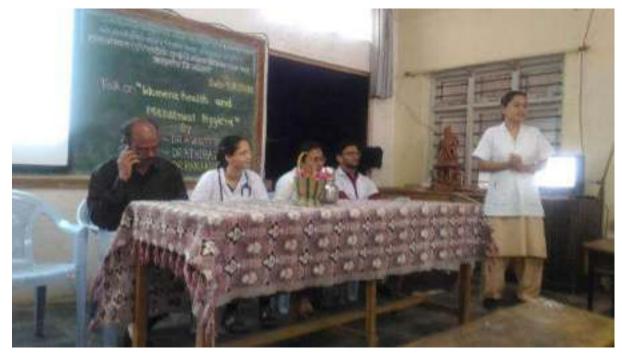

#### 3<sup>rd</sup> August 2019 Gender Sensitivity- Women Health in Menstrual Hygiene

Government Medical College Miraj guides girls every year on different topics. On behalf of Government Medical College Miraj, Extension Service Department Branch, Tasgaon, an expert doctor guided the B.Ed trainees on the menstrual cycle of women and the precautions to be taken in it. Guidance was given on how girls should maintain hygiene during menstruation. Doctors in B.Ed training challenged school girls to inculcate the use of napkins during menstruation.