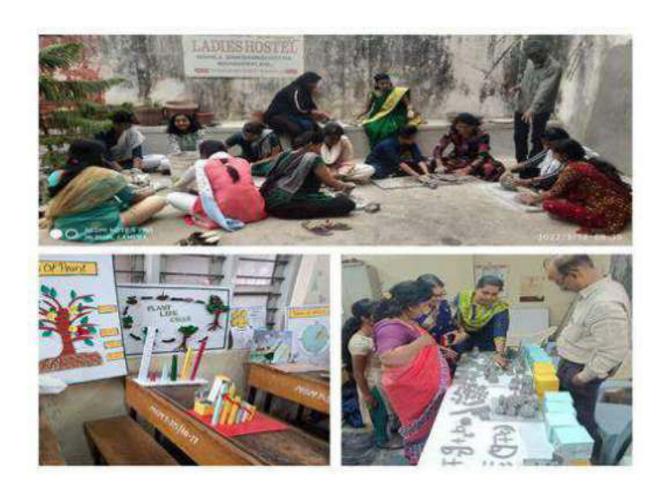

#### **Innovative Practice for College Students 2022**

Eco friendly Ganesha idol making workshop was organized in the college.

## **Science Exhibition**

Un Principal Sansthamata Sephiladeri Saluniche Mahita Shisshi Hostra Mahavidyala, Tasgaon, Disc au. gl. Pin. 416 312.