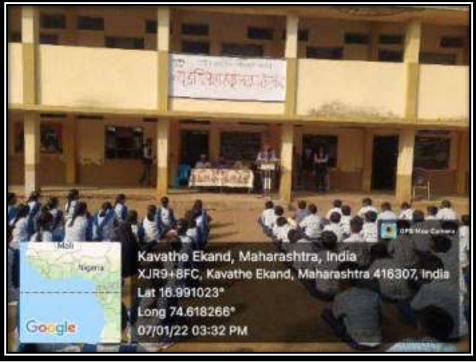

#### Visit Rural Water Supply Scheme Kavthe Ekand

Ve Principal Sanshamata Sushinded Sakrakhe Wahta Sheish: \*\*-stra Mahavidyala, Tesgoon, Dist a...gii. Pin, 418 312.