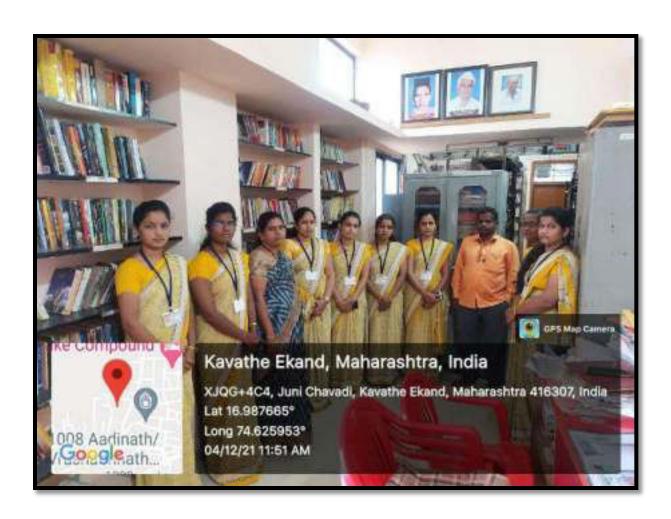

## Rural library visit Kavthe Ekand

Ve Principal Saunkhe
Sansthamata Sushinderi Salunkhe
Mahita Shisish: hisitra Mahavidyala,
Tasgaon, Dist awagi: Pin, 416 312.