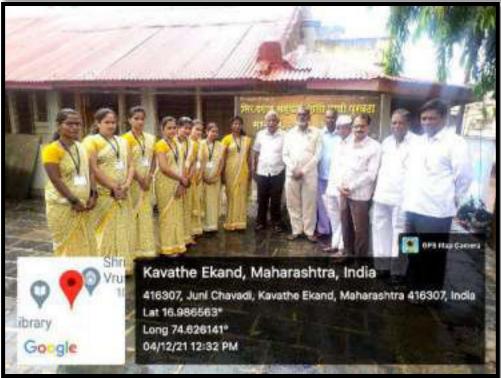

#### Visit Rural Water Supply Scheme Kavthe Ekand

Ve Principal Sanshamata Sushinded Sakrakhe Wahta Sheish: \*\*-stra Mahavidyala, Tesgoon, Dist a...gii. Pin, 418 312.