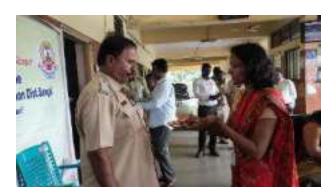

#### Gender Sensitivity – 8<sup>th</sup> March 2019 World Women Day

On the occasion of World Women's Day, Women's Day was celebrated by Brahmakumari Society Tasgaon. In this activity, Dr. Vaishali gave guidance on women's health and care to be taken for it. Doctor guided what is female sensitivity. He explained with examples from his lecture that men and women are equal factors in the progress of the society, so that gender should not be discriminated from school education itself. Students of B. Ed First and Second year were present for this activity.