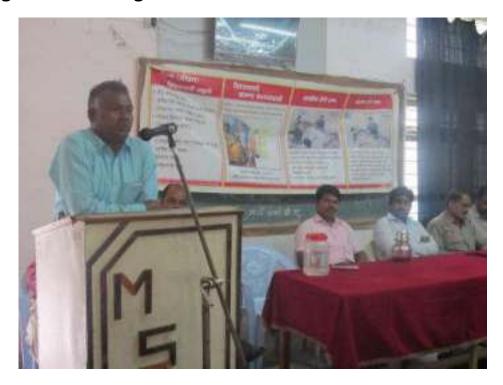

#### 7<sup>th</sup> August 2018- Dengue transmission and control Health Awareness

Various epidemic diseases are spreading in the country due to some reason due to which the health of common people deteriorates. Tasgaon Rural Hospital and Sansthamata Sushiladevi Salunkhe Mahila Shikshanshastra Mahavidyalya, Tasgaon organized a seminar on the spread of dengue disease and its countermeasures. For this purpose, at Rural Hospital Tasgaon, the doctor demonstrated to the students that dengue transmission is caused by mosquitoes in clean water and also presented a poster on what precautions should be taken to avoid the spread of this disease.