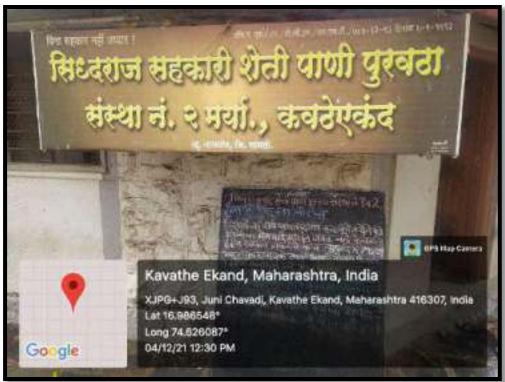

#### Visit Rural Water Supply Scheme Kavthe Ekand

Ve Principal Sanshamata Sushinded Sakrakhe Wahta Sheish: \*\*-stra Mahavidyala, Tesgoon, Dist a...gii. Pin, 418 312.