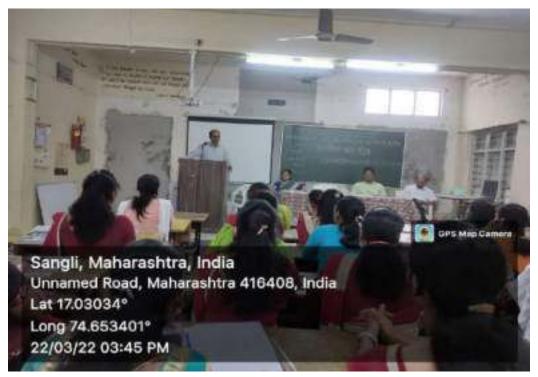

ी. भंडारे



#### "ज्ञान, विज्ञान आणि सुसंस्कार यासाठी शिक्षण प्रसार" -शिक्षण महर्षी डॉ.बापूजी साळुंखे

### श्री स्वामी विवेकानंद शिक्षण संस्था कोल्हापूर संचलित

## संस्थामाता सुशीलादेवी साळुंखे महिला शिक्षणशास्त्र महाविद्यालय तासगाव

## जागतिक जलदिन

दिनांक 22 मार्च 2022

- 1)सूत्रसंचालन -निशा वायदंडे
- 2) प्रास्ताविक- स्नेहल पवार
- 3) प्रशिक्षणार्थींचे मनोगत- 1)उर्मिला पाटील
  - 2) राणी भोसले
  - 3) कविता औताडे
  - 4) मोहिनी पाटील
  - 5) आफ्रीन नदाफ
- **4) प्रमुख वक्ते मनोगत-** प्रा. डॉ एम एस उभाळे
- 5) अध्यक्षीय मनोगत- प्र.प्राचार्य डॉ. बी. एम. पाटील
- 6) आभार प्रदर्शन,- प्रतिक्षा पवार

\_\_\_\_\_



Vel Principal Sansthamata Sushinderi Salunkhe Mahita Shisish: hostra Mahavidhala, Tasgoon, Dist. ou. gii. Pin. 418 312.

## **World Water Day Group Discussion 22<sup>nd</sup> march 2022**







Ue Principal Sansthamata Sushinderd Salunkhe Mahla Shisshin Aberra Mahavidyala, Tasgoon, Dist. et al. pii. Pin. 418 312.

# महिला बी.एड. महाविद्यालयात जल दिन उत्साहात

#### जनप्रवास । प्रतिनिधी

तासगाव : येथील संस्थामाता सुशीलादेवी साळ्खे महिला शिक्षणशास्त्र महाविद्यालयात जागतिक जलदिन उत्साहात साजरा करण्यात आला. सरुवातीला स्नेहल पवार यांनी कार्यक्रमाचा उदेश व रूपरेषा प्रास्ताविकातून सादर केली. त्यानंतर डर्मिला पाटील,राणी भोसले,कविता औताडे, मोहिनी पाटील आणि आफरीन नदाफ यांनी जागतिक दिना निमित्ताने समयोचित मनोगते व्यक्त केली, ल्यानंतर प्रा.डॉ. एम.एस. उपाळे यांनी उपस्थित सर्व प्रशिक्षणार्थीना कडून जलप्रतिज्ञा वदवन घेतली, त्यानंतर त्यांनी जल दिनाचे महत्त्व या विषयावर आपल्या विचारांचे माटरीकरण केले.

त्यांनी सांगितले की, पाण्याचा सद्पयोगाचा संस्कार बालवयातच व्हावा, दैनंदिन जीवनात आपण अनेकद