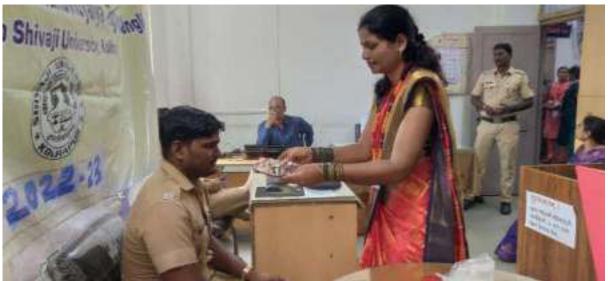

#### Gender Sensitivity – 8<sup>th</sup> March 2019 World Women Day

On the occasion of World Women's Day, Women's Day was celebrated by Brahmakumari Society Tasgaon. In this activity, Dr. Vaishali gave guidance on women's health and care to be taken for it. Doctor guided what is female sensitivity. He explained with examples from his lecture that men and women are equal factors in the progress of the society, so that gender should not be discriminated from school education itself. Students of B. Ed First and Second year were present for this activity.