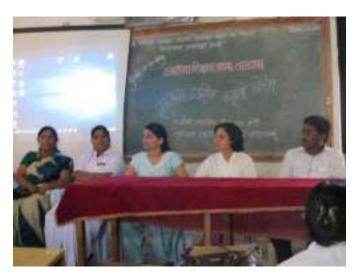

#### Gender Sensitivity – 8<sup>th</sup> March 2019 World Women Day

On the occasion of World Women's Day, Women's Day was celebrated by Brahmakumari Society Tasgaon. In this activity, Dr. Vaishali gave guidance on women's health and care to be taken for it. Doctor guided what is female sensitivity. He explained with examples from his lecture that men and women are equal factors in the progress of the society, so that gender should not be discriminated from school education itself. Students of B. Ed First and Second year were present for this activity.