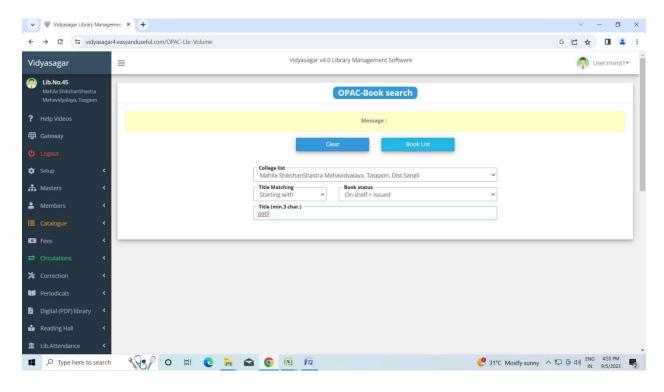

|
| 2     | AMC Invoice year 2018                                 |
| 3     | AMC Invoice year 2020                                 |
| 4     | AMC Invoice year 2021                                 |
| 5     | AMC Invoice year 2022                                 |

## Library Automation Vidyasagar Library Management Software screenshots

#### Member





V. Principal,
Sansthamata Sushiladevi Salunkhe
Mahila Shiksha rahastra Mahavidyala,
Tasgaon, Dist. Sangii. Pin. 416 312.

#### Member Teacher list.



#### **Member Teacher list**



### **Books catalogue report**



## **Accession Register**



#### Circulation. Books Issue Return- Renew



#### **Circulation. Books Issue Return- Renew**



#### Circulation. Books Issue Return-Renew



#### **OPAC** books search



#### **OPAC Accession Number Search**





I/c. Principal,\*
Sansthamata Sushiladevi Salunkhe
Mahila Shiksha shastra Mahavidyala,
Tasgaon, Dist. Sangii, Pin. 416 312.

## **Library Software Bill 2018-19**

| Easy And Useful IT Solutions    Total   ▼ 10,000   Amount Chargeable (in words)   Invoice No.   Inv |
|-------------------------------------------------------------------------------------------------------------------------------------------------------------------------------------------------------------------------------------------------------------------------------------------------------------------------------------------------------------------------------------------------------------------------------------------------------------------------------------------------------