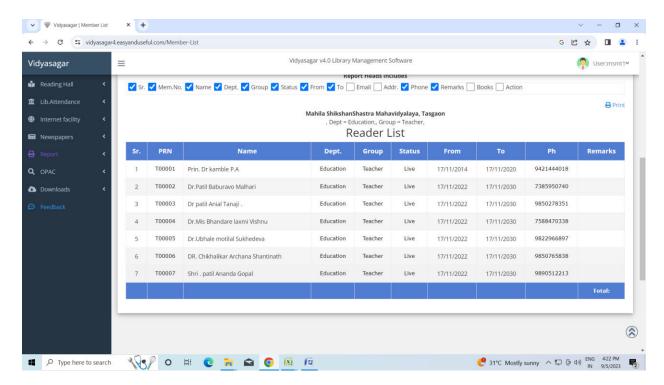

Sr.No | Documents                                             |
|-------|-------------------------------------------------------|
| 1     | Vidyasagar Library Management<br>Software screenshots |
| 2     |                                                       |
| 2     | AMC Invoice year 2018                                 |
| 3     | AMC Invoice year 2020                                 |
| 4     | AMC Invoice year 2021                                 |
| 5     | AMC Invoice year 2022                                 |

## Library Automation Vidyasagar Library Management Software screenshots

#### Member





V. Principal,
Sansthamata Sushiladevi Salunkhe
Mahila Shiksha rahastra Mahavidyala,
Tasgaon, Dist. Sangii. Pin. 416 312.

#### Member Teacher list.



#### **Member Teacher list**



### **Books catalogue report**



## **Accession Register**



#### Circulation. Books Issue Return- Renew



#### **Circulation. Books Issue Return- Renew**



#### Circulation. Books Issue Return-Renew



#### **OPAC** books search



#### **OPAC Accession Number Search**





I/c. Principal,\*
Sansthamata Sushiladevi Salunkhe
Mahila Shiksha shastra Mahavidyala,
Tasgaon, Dist. Sangii, Pin. 416 312.

## **Library Software Bill 2018-19**

| Easy And Useful IT Solutions    Total   ▼ 10,000   Amount Chargeable (in words)   Invoice No.   Inv |
|----------------------------------------------------------------------------------------------------------------------------------------------------------------------------------------------------------------------------------------------------------