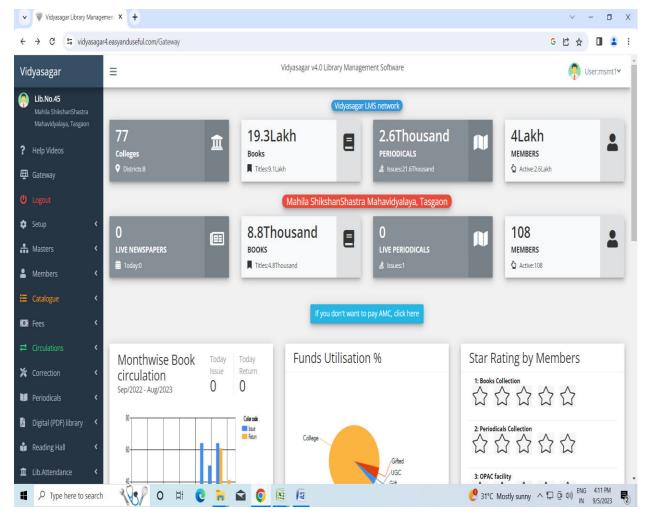

(Affiliated to Shivaji University, Kolhapur)

## Sansthamata Sushiladevi Salunkhe Mahila Shikshanshastra Mahavidyalya, Tasgaon Dist. Sangli

# 4.2.1

# **DOCUMENTS UPLOAD**

| Sr.No | Documents                                             |
|-------|-------------------------------------------------------|
| 1     | Vidyasagar Library Management<br>Software screenshots |
| 2     |                                                       |
| 2     | AMC Invoice year 2018                                 |
| 3     | AMC Invoice year 2020                                 |
| 4     | AMC Invoice year 2021                                 |
| 5     | AMC Invoice year 2022                                 |

## Library Automation Vidyasagar Library Management Software screenshots

#### Member





V. Principal,
Sansthamata Sushiladevi Salunkhe
Mahila Shiksha rahastra Mahavidyala,
Tasgaon, Dist. Sangii. Pin. 416 312.

#### Member Teacher list.



#### **Member Teacher list**



### **Books catalogue report**



## **Accession Register**



#### Circulation. Books Issue Return- Renew



#### **Circulation. Books Issue Return- Renew**



#### Circulation. Books Issue Return-Renew



#### **OPAC** books search



#### **OPAC Accession Number Search**





I/c. Principal,\*
Sansthamata Sushiladevi Salunkhe
Mahila Shiksha shastra Mahavidyala,
Tasgaon, Dist. Sangii, Pin. 416 312.

## **Library Software Bill 2018-19**

| Easy And Useful IT Solutions    Total   ▼ 10,000   Amount Chargeable (in words)   Invoice No.   Inv |
|-----------------------------------------------------------------