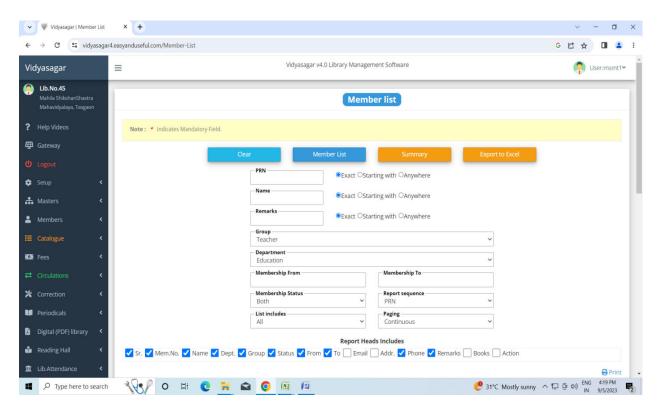

4.2.1

# **DOCUMENTS UPLOAD**

| Sr.No | Documents                                             |
|-------|-------------------------------------------------------|
| 1     | Vidyasagar Library Management<br>Software screenshots |
| 2     |                                                       |
| 2     | AMC Invoice year 2018                                 |
| 3     | AMC Invoice year 2020                                 |
| 4     | AMC Invoice year 2021                                 |
| 5     | AMC Invoice year 2022                                 |

## Library Automation Vidyasagar Library Management Software screenshots

#### Member





V. Principal,
Sansthamata Sushiladevi Salunkhe
Mahila Shiksha rahastra Mahavidyala,
Tasgaon, Dist. Sangii. Pin. 416 312.

#### Member Teacher list.



#### **Member Teacher list**



### **Books catalogue report**



## **Accession Register**



#### Circulation. Books Issue Return- Renew



#### **Circulation. Books Issue Return- Renew**



#### Circulation. Books Issue Return-Renew



#### **OPAC** books search



#### **OPAC Accession Number Search**





I/c. Principal,\*
Sansthamata Sushiladevi Salunkhe
Mahila Shiksha shastra Mahavidyala,
Tasgaon, Dist. Sangii, Pin. 416 312.

## **Library Software Bill 2018-19**

| Easy And Useful IT Solutions    Total   ▼ 10,000   Amount Chargeable (in words)   Invoice No.   Inv |
|--------------------------------------------------------------------------------------------------------------------------------------------------------------------------------------------------------------------------