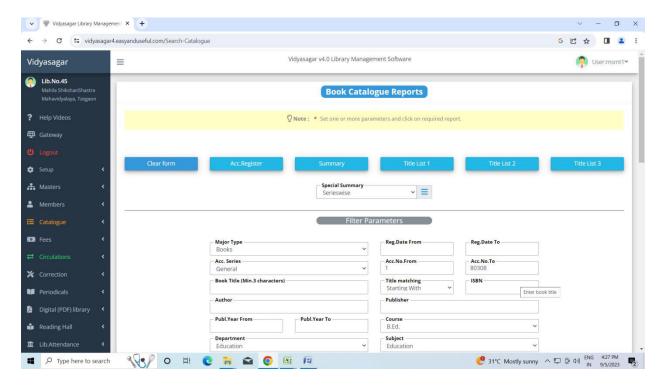

|
|-------|-------------------------------------------------------|
| 1     | Vidyasagar Library Management<br>Software screenshots |
| 2     |                                                       |
| 2     | AMC Invoice year 2018                                 |
| 3     | AMC Invoice year 2020                                 |
| 4     | AMC Invoice year 2021                                 |
| 5     | AMC Invoice year 2022                                 |

## Library Automation Vidyasagar Library Management Software screenshots

#### Member





V. Principal,
Sansthamata Sushiladevi Salunkhe
Mahila Shiksha rahastra Mahavidyala,
Tasgaon, Dist. Sangii. Pin. 416 312.

#### Member Teacher list.



#### **Member Teacher list**



### **Books catalogue report**



## **Accession Register**



#### Circulation. Books Issue Return- Renew



#### **Circulation. Books Issue Return- Renew**



#### Circulation. Books Issue Return-Renew



#### **OPAC** books search



#### **OPAC Accession Number Search**





I/c. Principal,\*
Sansthamata Sushiladevi Salunkhe
Mahila Shiksha shastra Mahavidyala,
Tasgaon, Dist. Sangii, Pin. 416 312.

## **Library Software Bill 2018-19**

| Easy And Useful IT Solutions    Total   ▼ 10,000   Amount Chargeable (in words)   Invoice No.   Inv |
|--------------------------------------------------------------------------------------------------------------------------------------------------------------------------------------------------------------------------------------------------------------------------------------------