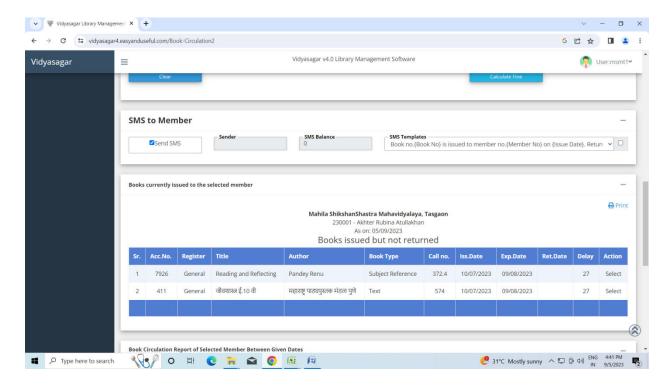

#### Circulation. Books Issue Return- Renew

#### **Circulation. Books Issue Return- Renew**

#### Circulation. Books Issue Return-Renew