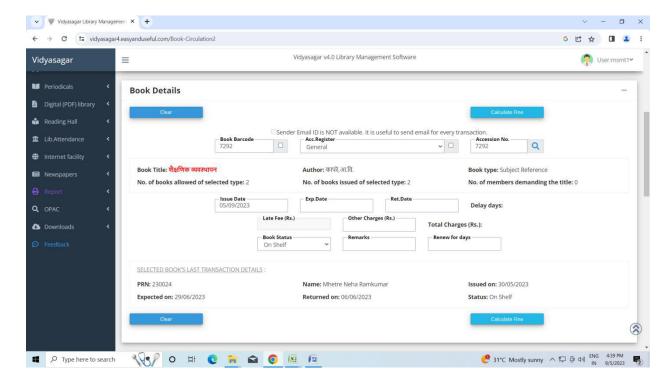

#### Circulation. Books Issue Return- Renew

#### **Circulation. Books Issue Return- Renew**

#### Circulation. Books Issue Return-Renew