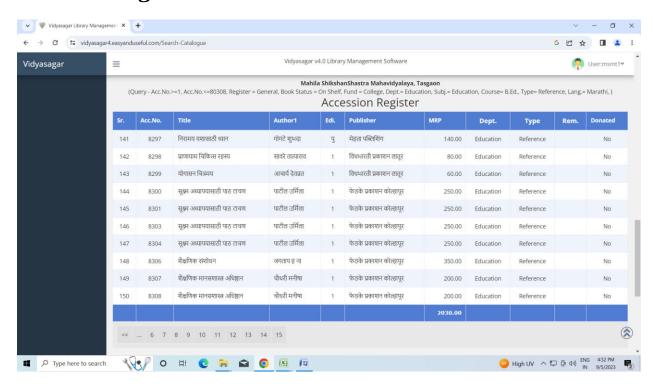

|
|-------|-------------------------------------------------------|
| 1     | Vidyasagar Library Management<br>Software screenshots |
| 2     |                                                       |
| 2     | AMC Invoice year 2018                                 |
| 3     | AMC Invoice year 2020                                 |
| 4     | AMC Invoice year 2021                                 |
| 5     | AMC Invoice year 2022                                 |

## Library Automation Vidyasagar Library Management Software screenshots

#### Member





V. Principal,
Sansthamata Sushiladevi Salunkhe
Mahila Shiksha rahastra Mahavidyala,
Tasgaon, Dist. Sangii. Pin. 416 312.

#### Member Teacher list.



#### **Member Teacher list**



### **Books catalogue report**



## **Accession Register**



#### Circulation. Books Issue Return- Renew



#### **Circulation. Books Issue Return- Renew**



#### Circulation. Books Issue Return-Renew



#### **OPAC** books search



#### **OPAC Accession Number Search**





I/c. Principal,\*
Sansthamata Sushiladevi Salunkhe
Mahila Shiksha shastra Mahavidyala,
Tasgaon, Dist. Sangii, Pin. 416 312.

## **Library Software Bill 2018-19**

| Easy And Useful IT Solutions    Total   ▼ 10,000   Amount Chargeable (in words)   Invoice No.   Inv |
|-------------------------------------------------------------------------------------------------------------------------------------------------------------------------------------------------------------------------------------------------------------------------------------------------------------------------