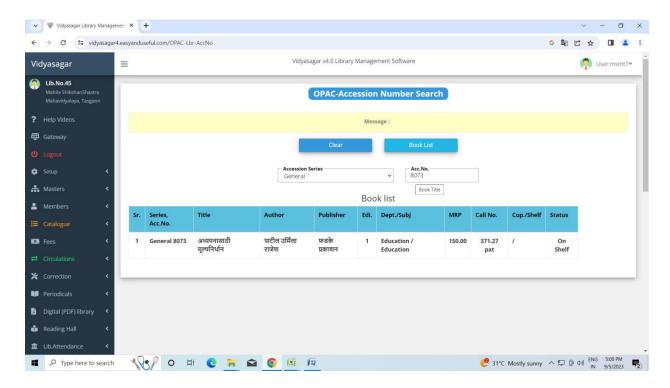

#### **OPAC Accession Number Search**

I/c. Principal,\*
Sansthamata Sushiladevi Salunkhe
Mahila Shiksha shastra Mahavidyala,
Tasgaon, Dist. Sangii, Pin. 416 312.