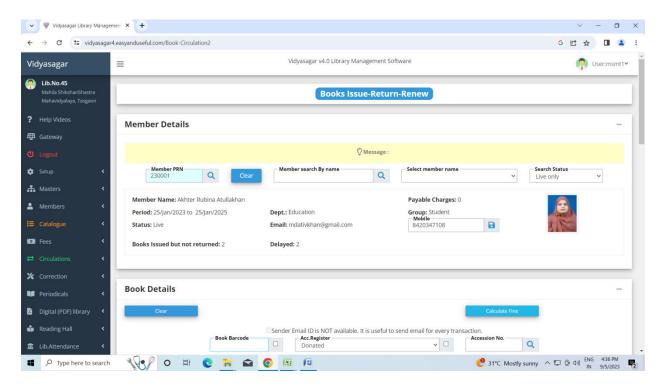

#### Circulation. Books Issue Return- Renew

#### **Circulation. Books Issue Return- Renew**

#### Circulation. Books Issue Return-Renew