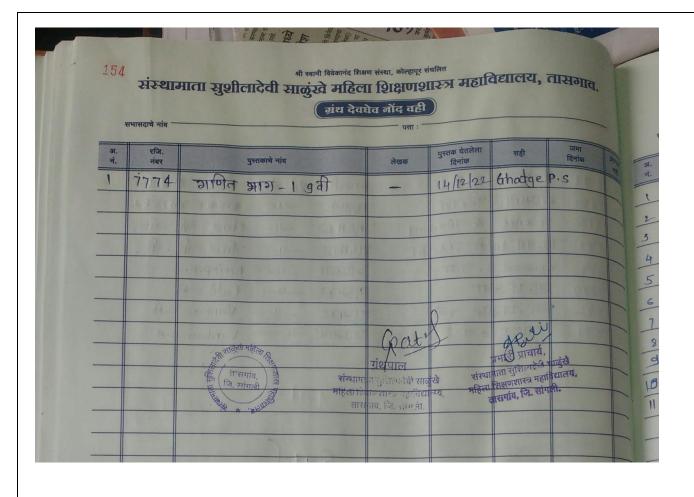

### Key indicator -4.2 Library as a Learning Resource

4.2.5 per day usage of library by teacher and student during the academic year

### Response:-

Library Usage Report in Year -2018-2023

| Year      | Library | Library  | Books       | Books       |
|-----------|---------|----------|-------------|-------------|
|           | User in | Visitors | Transaction | Transaction |
|           | Year    | in Year  | by Teacher  | by Student  |
| 2018-2019 | 94      | 722      | 181         | 1205        |
| 2019-2020 | 91      | 538      | 164         | 362         |
| 2020-2021 | 107     | 89       | 137         | 323         |
| 2021-2022 | 113     | 405      | 167         | 404         |
| 2022-2023 | 113     | 1040     | 180         | 1329        |