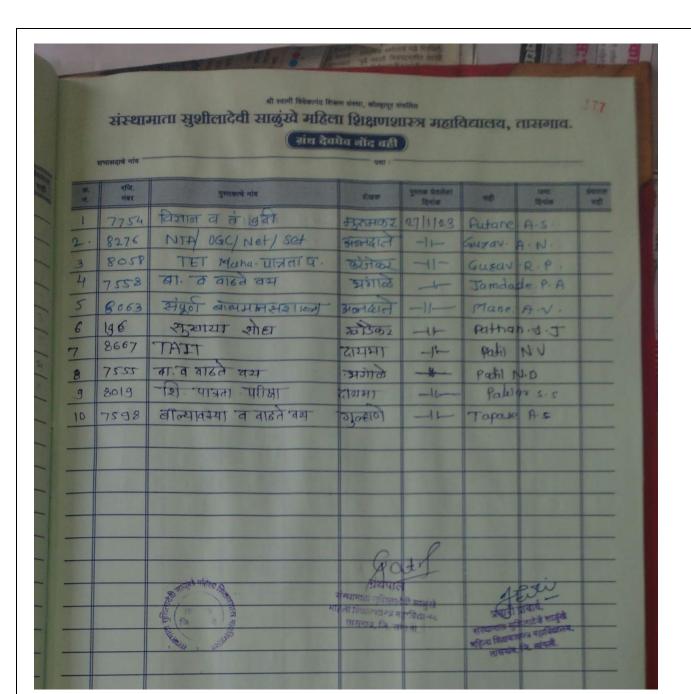

### Key indicator -4.2 Library as a Learning Resource

4.2.5 per day usage of library by teacher and student during the academic year

### Response:-

Library Usage Report in Year -2018-2023

| Year      | Library | Library  | Books       | Books       |
|-----------|---------|----------|-------------|-------------|
|           | User in | Visitors | Transaction | Transaction |
|           | Year    | in Year  | by Teacher  | by Student  |
| 2018-2019 | 94      | 722      | 181         | 1205        |
| 2019-2020 | 91      | 538      | 164         | 362         |
| 2020-2021 | 107     | 89       | 137         | 323         |
| 2021-2022 | 113     | 405      | 167         | 404         |
| 2022-2023 | 113     | 1040     | 180         | 1329        |