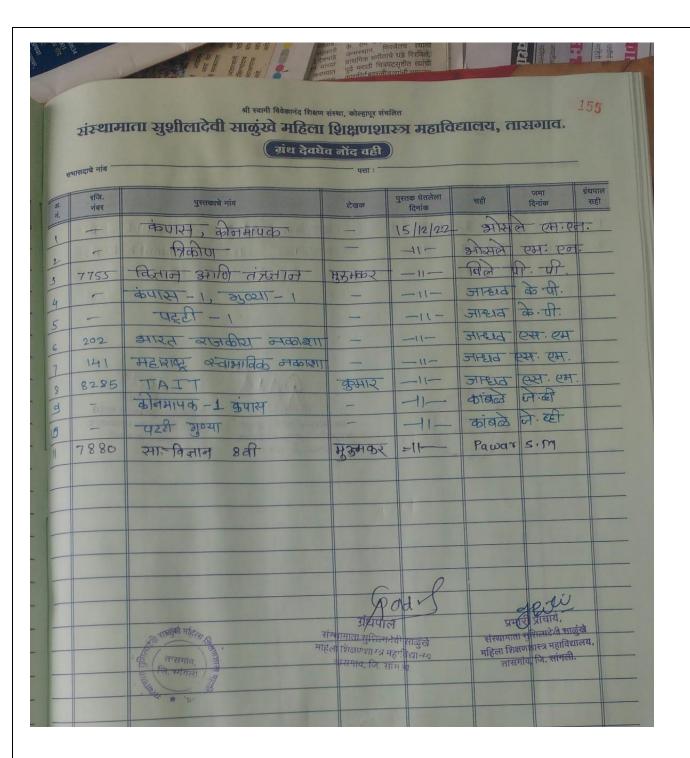

### Key indicator -4.2 Library as a Learning Resource

4.2.5 per day usage of library by teacher and student during the academic year

### Response:-

Library Usage Report in Year -2018-2023

| Year      | Library | Library  | Books       | Books       |
|-----------|---------|----------|-------------|-------------|
|           | User in | Visitors | Transaction | Transaction |
|           | Year    | in Year  | by Teacher  | by Student  |
| 2018-2019 | 94      | 722      | 181         | 1205        |
| 2019-2020 | 91      | 538      | 164         | 362         |
| 2020-2021 | 107     | 89       | 137         | 323         |
| 2021-2022 | 113     | 405      | 167         | 404         |
| 2022-2023 | 113     | 1040     | 180         | 1329        |