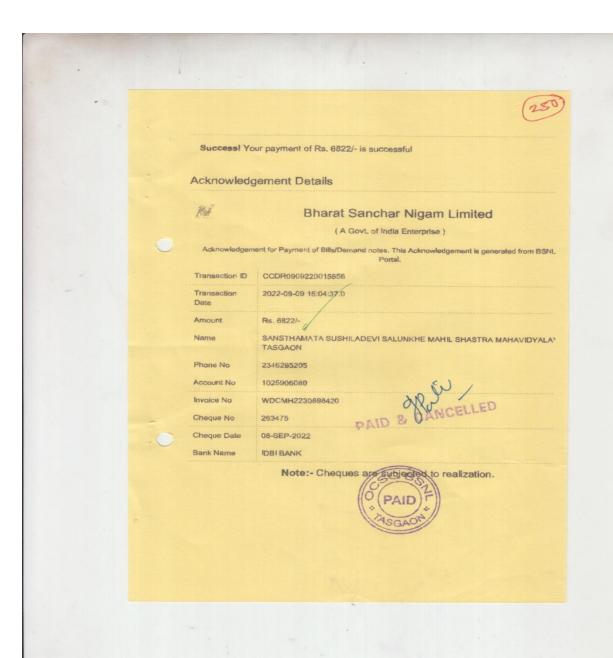

# **Bharat Sanchar Nigam Limited**

Deposit Amount: 1277.00

**Bill Mail Service** 

Tax Invoice

Ms. SANSTHAMATA SUSHILADEVI SALUNKHE MAHIL SHASTRA

TASGAON .... GANAPATI MANDIR BACK SIDE TASGAON-FTTH-YADAV MH IN FTTH-YADAV-TASGAON 416312416312 India

**TELEPHONE NUMBER** 02346-295205

**GSTIN** 

ACCOUNT NO. 1020500000 Invoice Date: 04/09/2022

**Billing Period** 

01/08/2022 to 31/08/2022

**DUE DATE** 20-09-2022

Tariff Plan: Fibre Premium Plus Annual

AMOUNT PAYABLE ₹ 15822.00

**PAY NOW** 

HIVOICE NO. WIDGINITIZZOUSSOMZO

Scan QR Code to make online Portal Payment

ACCOUNT SUMMARY PREVIOUS BALANCE पिछ्नी राजि (-) -0.13

PAYMENT RECEIVED पूर्व भुगतान 0.00

ADJUSTMENTS समायोजन 0.00

CURRENT CHARGES वर्तमान शुल्क ₹ 15822.04

कुल बचे ₹ 15821.91 Amount in Words: Rupees Fifteen Thousand Eight Hundred Two

TOTAL DUE

AMOUNT PAYABLE देय सशि 15822.00 nty Two and Zero Only

SUMMARY CHARGES Aurrent Charges Amount ₹ वर्तमान शुलक विवरण पुनरावतीं शुल्क Recurring Charges 13408 50 एक बार शुल्क One Time Charges 0.00 Usage Charges 0.00 Miscellaneous Charges 0.00 Discount 0.00 Tax कर 2413.54 वर्तमान शल्क **Total Current Charges** 15822.04 Tax Details Tax Type Percentage Amount Taxable Value CGST 9.00% 1206,77 13408.50 SGST/UTGST 1206.77 13408.50 6 Paisa Cash Back Offer Amount

1800 345 1500

Team BSNL.

PAID & CANCELLED

ASLAM M. ARKATE For Billing related issues

2 0233-2621800

Scan QR Code to make UPI Payment

Dear Customer, We recommend you to pay the bill online using https://portal.bsnl.in/ or use My BSNL App on your mobile to avail our services 24\*7.