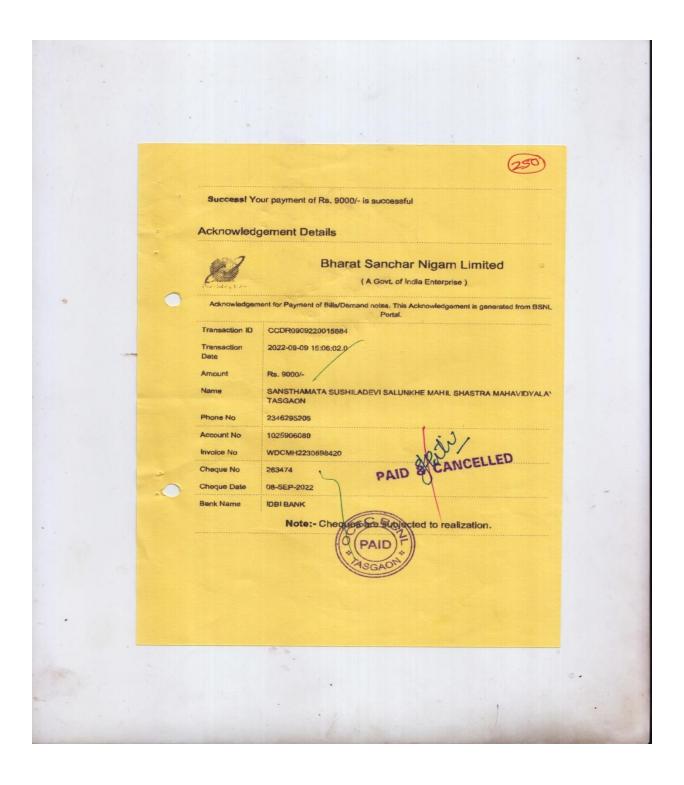

# **Bharat Sanchar Nigam Limited**

Deposit Amount: 1277.00

**Bill Mail Service** 

Tax Invoice

Ms. SANSTHAMATA SUSHILADEVI SALUNKHE MAHIL SHASTRA

TASGAON .... GANAPATI MANDIR BACK SIDE TASGAON-FTTH-YADAV MH IN FTTH-YADAV-TASGAON 416312416312 India

**TELEPHONE NUMBER** 02346-295205

**GSTIN** 

ACCOUNT NO. 1020500000 Invoice Date: 04/09/2022

**Billing Period** 

01/08/2022 to 31/08/2022

**DUE DATE** 20-09-2022

Tariff Plan: Fibre Premium Plus Annual

AMOUNT PAYABLE ₹ 15822.00

**PAY NOW** 

HIVOICE NO. WIDGINITIZZOUSSOMZO

Scan QR Code to make online Portal Payment

ACCOUNT SUMMARY PREVIOUS BALANCE पिछ्नी राजि (-) -0.13

PAYMENT RECEIVED पूर्व भुगतान 0.00

ADJUSTMENTS समायोजन 0.00

CURRENT CHARGES वर्तमान शुल्क ₹ 15822.04

कुल बचे ₹ 15821.91 Amount in Words: Rupees Fifteen Thousand Eight Hundred Two

TOTAL DUE

AMOUNT PAYABLE देय सशि 15822.00 nty Two and Zero Only

SUMMARY CHARGES Aurrent Charges Amount ₹ वर्तमान शुलक विवरण पुनरावतीं शुल्क Recurring Charges 13408 50 एक बार शुल्क One Time Charges 0.00 Usage Charges 0.00 Miscellaneous Charges 0.00 Discount 0.00 Tax कर 2413.54 वर्तमान शल्क **Total Current Charges** 15822.04 Tax Details Tax Type Percentage Amount Taxable Value CGST 9.00% 1206,77 13408.50 SGST/UTGST 1206.77 13408.50 6 Paisa Cash Back Offer Amount

1800 345 1500

Team BSNL.

PAID & CANCELLED

ASLAM M. ARKATE For Billing related issues

2 0233-2621800

Scan QR Code to make UPI Payment

Dear Customer, We recommend you to pay the bill online using https://portal.bsnl.in/ or use My BSNL App on your mobile to avail our services 24\*7.