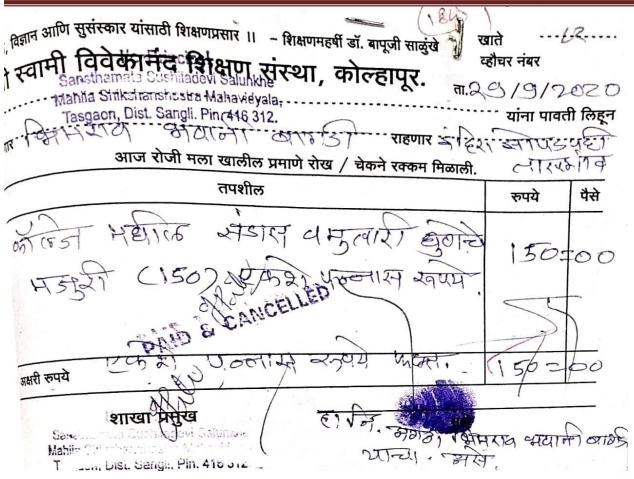

# DOCUMENTS UPLOAD

| Sr.No | Documents                      |
|-------|--------------------------------|
| 1     | Receipt for BSNLYear-2022      |
| 2     | MukundSalukhe Cleaning Voucher |
| 3     | Patil Fabricators Bill         |