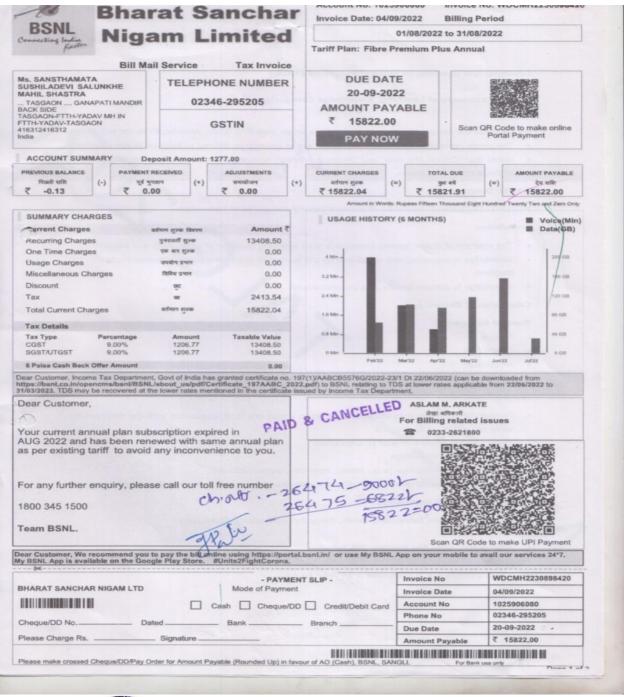

# DOCUMENTS UPLOAD

| Sr.No | Documents                      |
|-------|--------------------------------|
| 1     | Receipt for BSNLYear-2022      |
| 2     | MukundSalukhe Cleaning Voucher |
| 3     | Patil Fabricators Bill         |