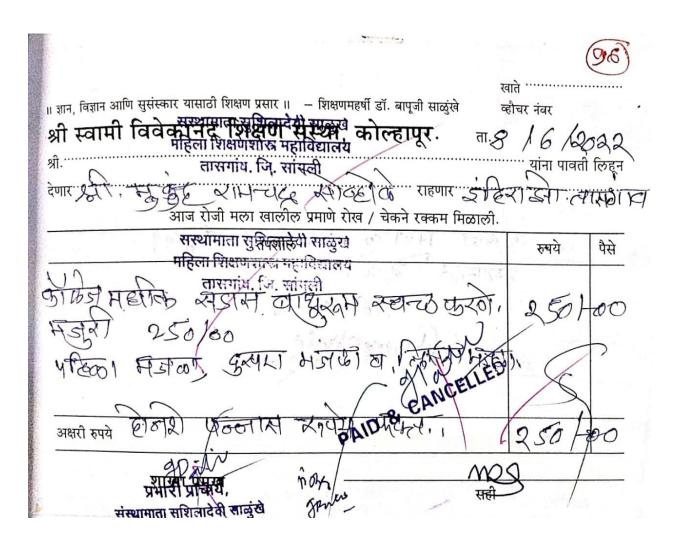

# DOCUMENTS UPLOAD

| Sr.No | Documents                      |
|-------|--------------------------------|
| 1     | Receipt for BSNLYear-2022      |
| 2     | MukundSalukhe Cleaning Voucher |
| 3     | Patil Fabricators Bill         |