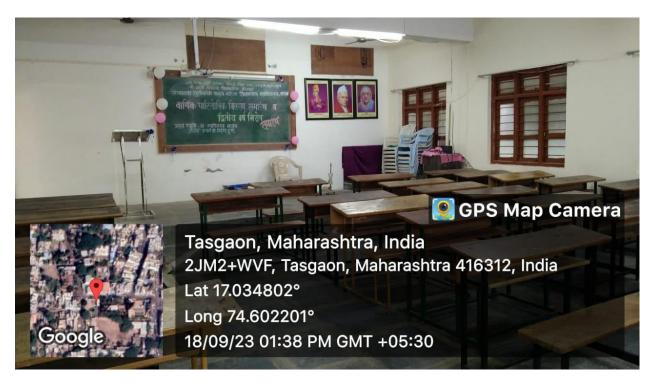

#### **Student Support Facilities**

Pure Drinking Water

Classroom 1

**Classroom II** 

**IQAC** Room

**College Gate & Parking** 

IQAC Room

Sansthamata Sushiladevi Salunkhe Mahila Shikshanshastra Mahavidyalay Tasgaon.