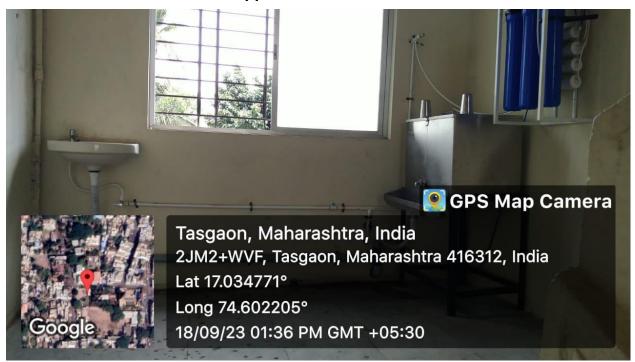

#### **Student Support Facilities**

Pure Drinking Water

Classroom 1

**Classroom II** 

**IQAC** Room

**College Gate & Parking** 

IQAC Room

Sansthamata Sushiladevi Salunkhe Mahila Shikshanshastra Mahavidyalay Tasgaon.

Longitude 74.6023262°

Altitude 11.76 meters Friday, 07.10.2022

**Drinking water facility**