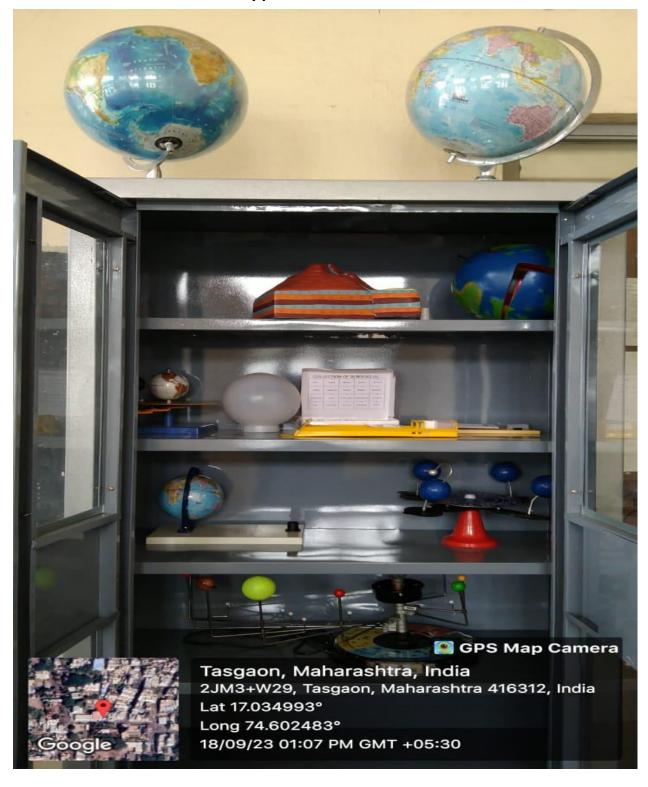

#### Gymkhana

Gymkhana

Gymkhana –Yoga Mats

Science Lab Apparatus

**Psychology Apparatus** 

Solar System

1329, Joshi Galli, Kalgaonkar Wada, Tasgaon, Maharashtra 416312, India

Latitude **17.0346765°** Local 02:20:54 PM GMT 08:50:54 AM