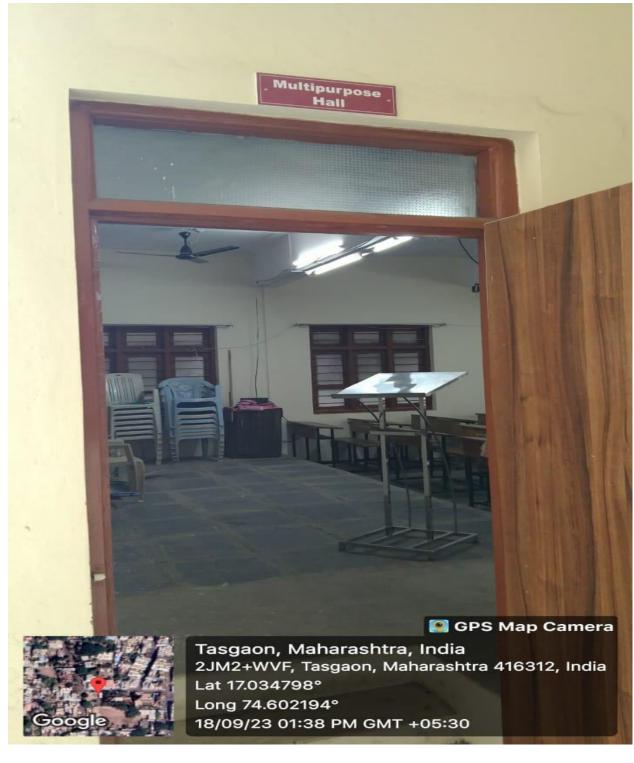

# **DOCUMENTS UPLOAD**

**Student Support facilities – Geo Tag Photos** 

**College Gate** 

**Multipurpose Hall** 

**Multipurpose Hall** 