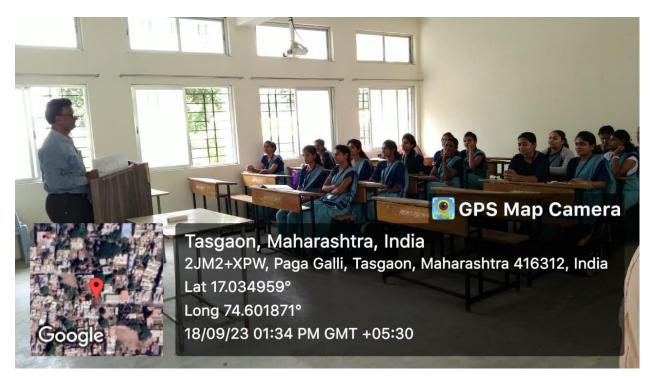

#### **Student Support Facilities**

Pure Drinking Water

Classroom 1

**Classroom II** 

**IQAC** Room

**College Gate & Parking** 

IQAC Room

Sansthamata Sushiladevi Salunkhe Mahila Shikshanshastra Mahavidyalay Tasgaon.