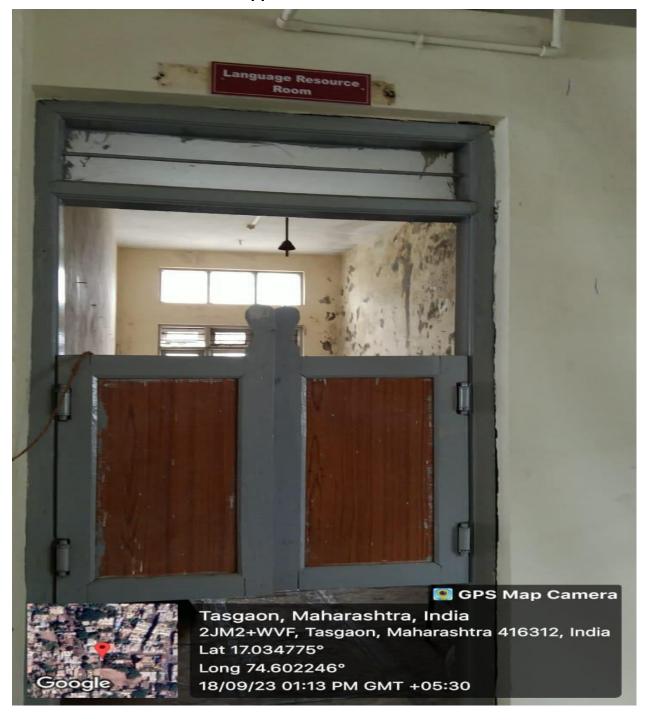

#### **Student Support Facilities**

**Classroom IV** 

**Reading Room** 

**ICT Lab** 

Library

Strong Room

Language Resource room