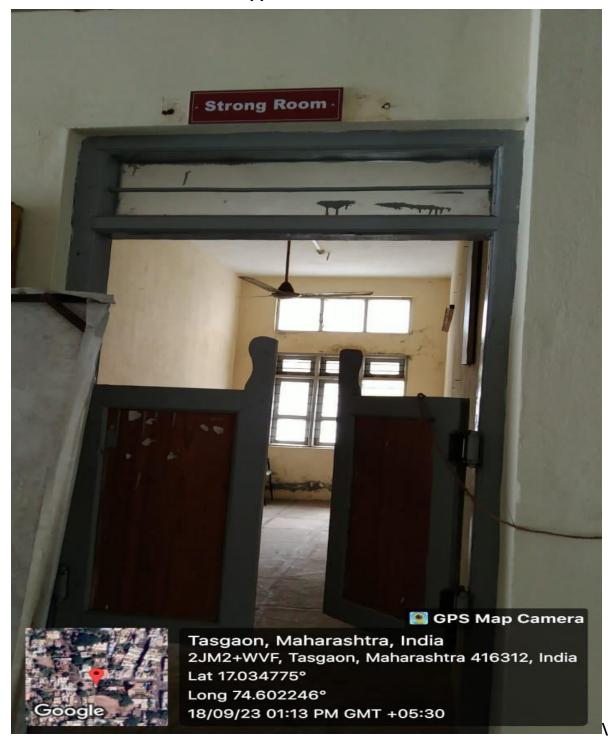

#### **Student Support Facilities**

**Classroom IV** 

**Reading Room** 

**ICT Lab** 

Library

Strong Room

Language Resource room