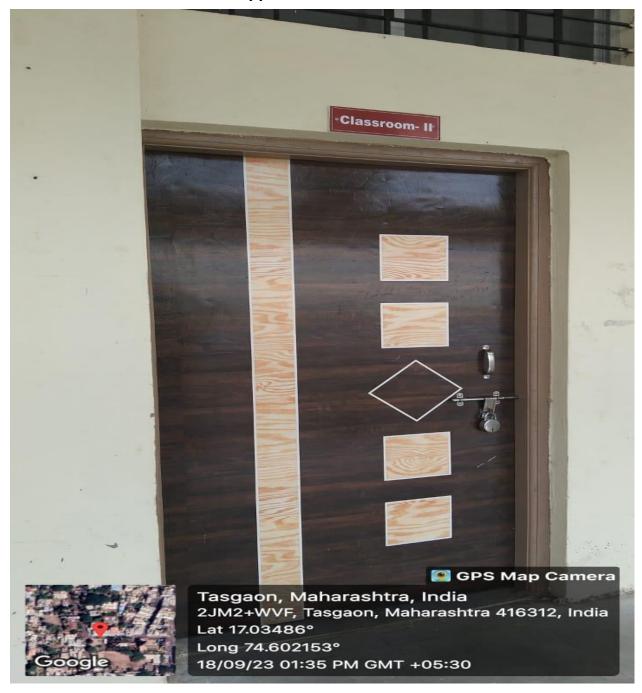

#### **Student Support Facilities**

Pure Drinking Water

Classroom 1

**Classroom II** 

**IQAC** Room

**College Gate & Parking** 

IQAC Room

Sansthamata Sushiladevi Salunkhe Mahila Shikshanshastra Mahavidyalay Tasgaon.