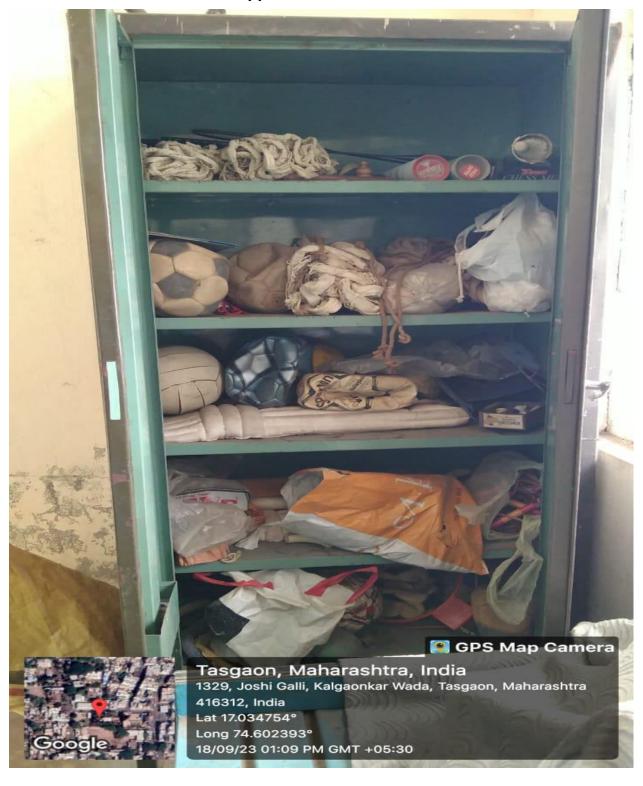

#### Gymkhana

Gymkhana

Gymkhana –Yoga Mats

Science Lab Apparatus

**Psychology Apparatus** 

Solar System

1329, Joshi Galli, Kalgaonkar Wada, Tasgaon, Maharashtra 416312, India

Latitude **17.0346765°** Local 02:20:54 PM GMT 08:50:54 AM