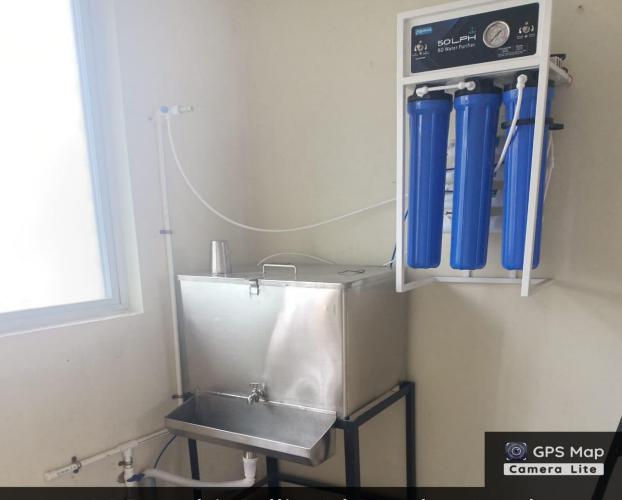

#### **Student Support Facilities**

Pure Drinking Water

Classroom 1

**Classroom II** 

**IQAC** Room

**College Gate & Parking** 

IQAC Room

Sansthamata Sushiladevi Salunkhe Mahila Shikshanshastra Mahavidyalay Tasgaon.

Longitude 74.6023262°

Altitude 11.76 meters Friday, 07.10.2022

**Drinking water facility**