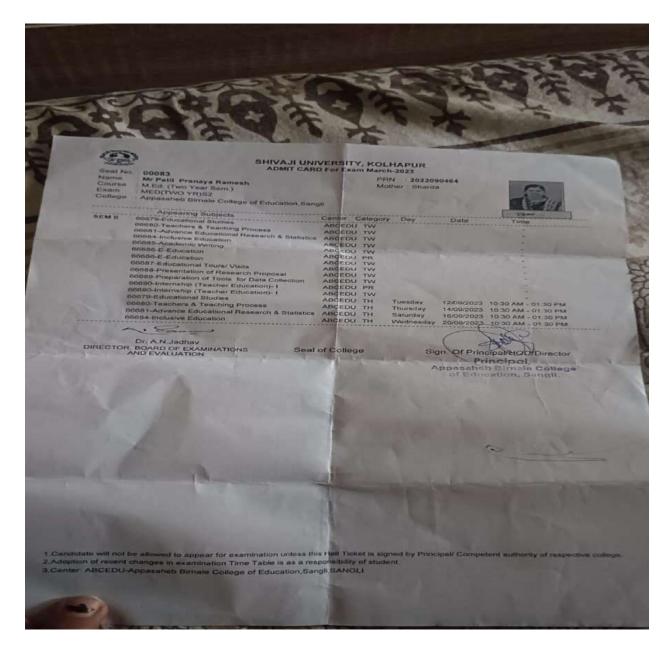

|

Admission fee receipt from Admitted college. Student- Pooja Jadhav



Vic Principal,
Sansthamata Sushiladevi Salunkhe
Mahila Shiksha shastra Mahavidyala,
Tasgaon, Dist. Sangii, Pin. 416 312.



#### **Exam hall ticket-Patil Pranaya Ramesh**



Vic Principal,\*
Sansthamata Sushiladevi Sakınikhe
Mahila Shikshn shostra Mahavidyala,
Tasgaon, Dist. Sangii, Pin, 416 312.