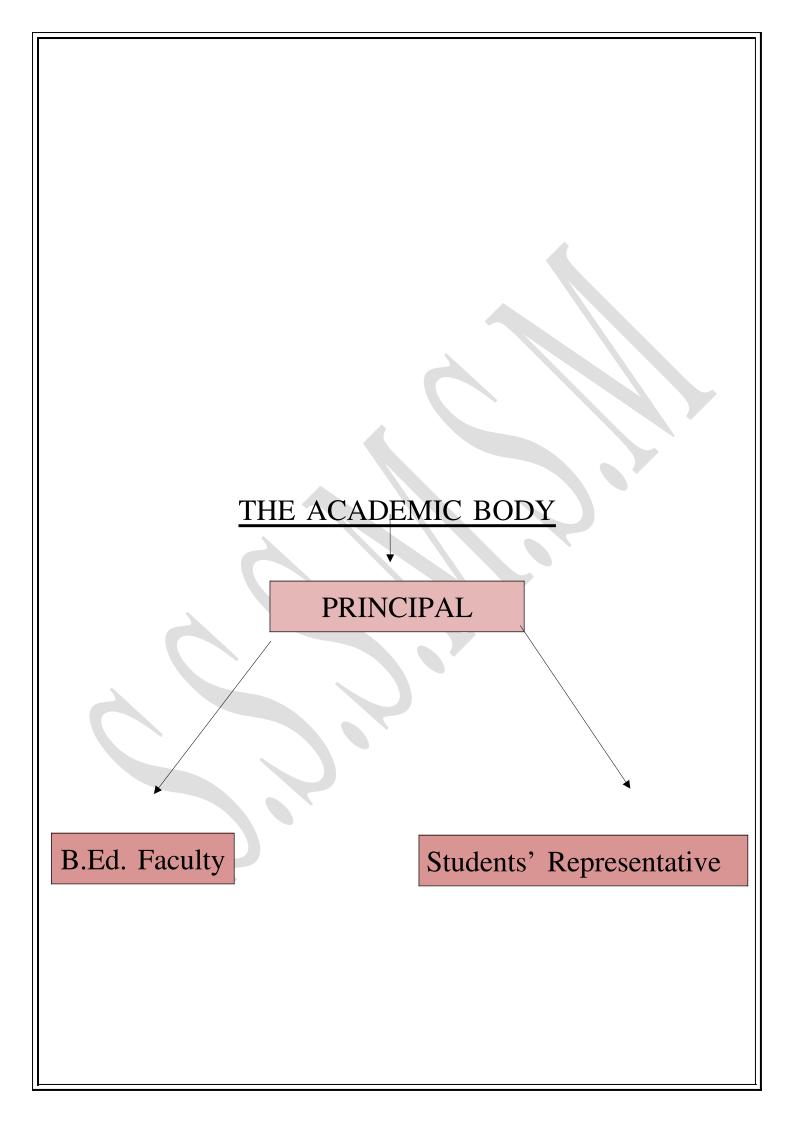

## 6.1.1

### **DOCUMENTS UPLOAD**

| Sr. No. | Documents           |
|---------|---------------------|
| 1.      | College Development |
|         | committee           |
| 2.      | Management          |

|    | committee             |
|----|-----------------------|
| 3. | Life member Committee |