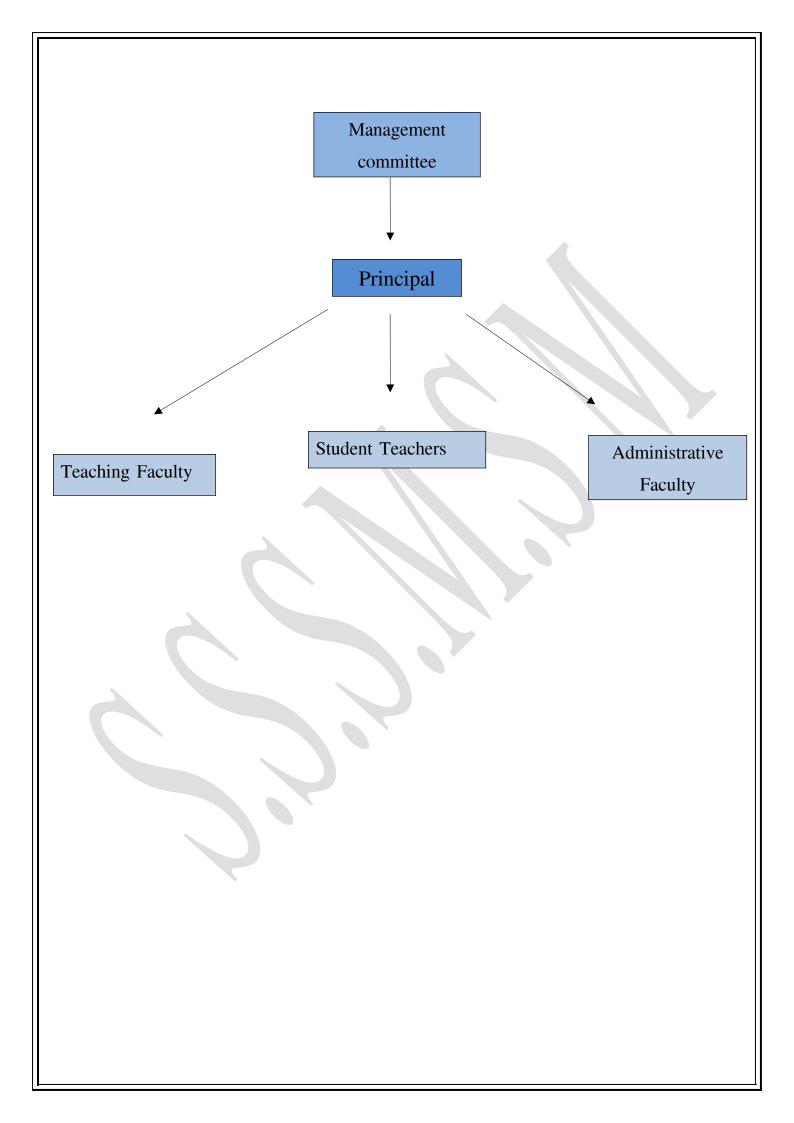

### Shri Swami Vivekanand Shikshan Sanstha,

Kolhapur

(Affiliated To Shivaji University, Kolhapur )

Sansthamata Sushiladevi Salunkhe Mahila Shikshanshastra Mahividyalaya, Tasgaon

6.1.2

## **DOCUMENTS UPLOAD**