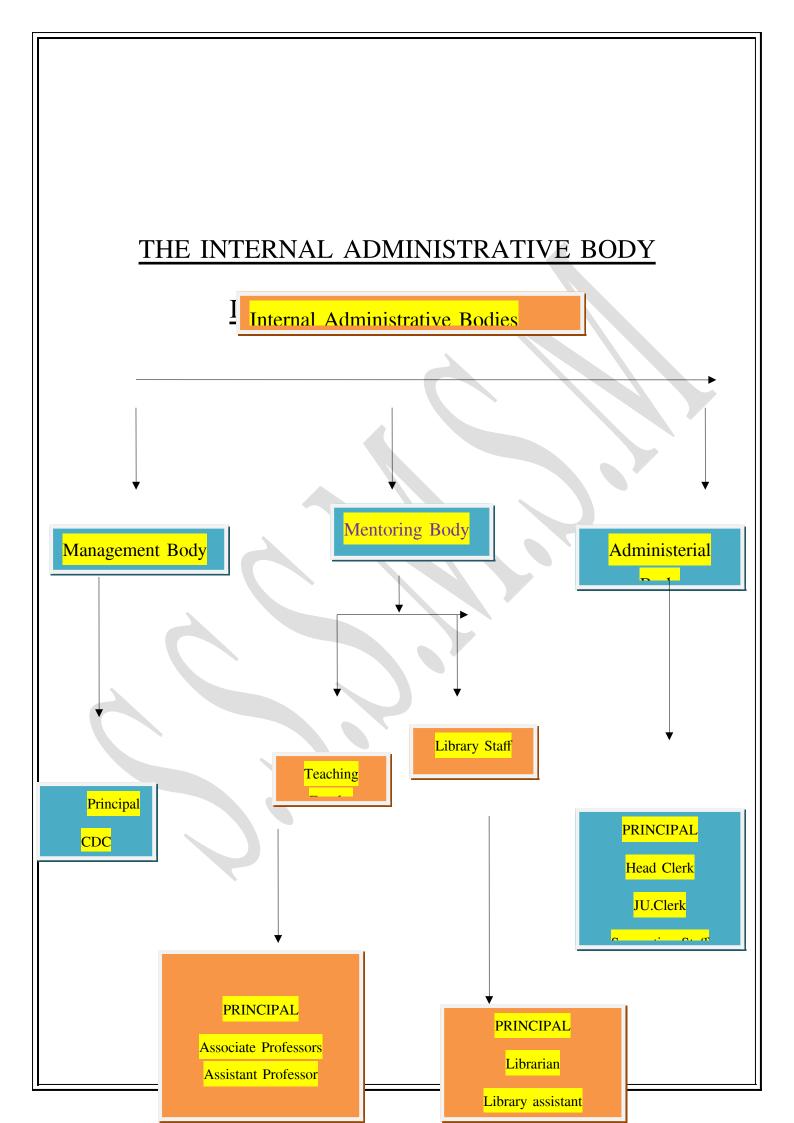

### Shri Swami Vivekanand Shikshan Sanstha,

Kolhapur

(Affiliated To Shivaji University, Kolhapur )

Sansthamata Sushiladevi Salunkhe Mahila Shikshanshastra Mahividyalaya, Tasgaon

6.1.2

## **DOCUMENTS UPLOAD**











### Shri Swami Vivekanand Shikshan Sanstha, Kolhapur

(Affiliated To Shivaji University, Kolhapur )

Sansthamata Sushiladevi Salunkhe Mahila Shikshanshastra Mahividyalaya, Tasgaon

## 6.1.1

### **DOCUMENTS UPLOAD**

| Sr. No. | Documents           |
|---------|---------------------|
| 1.      | College Development |
|         | committee           |
| 2.      | Management          |

|    | committee             |
|----|-----------------------|
| 3. | Life member Committee |

# College Development Committee

| Principal. Abhaykumar                 |                                          |  |
|---------------------------------------|------------------------------------------|--|
| Salunkhe                              | Management President                     |  |
| Principal. Shub