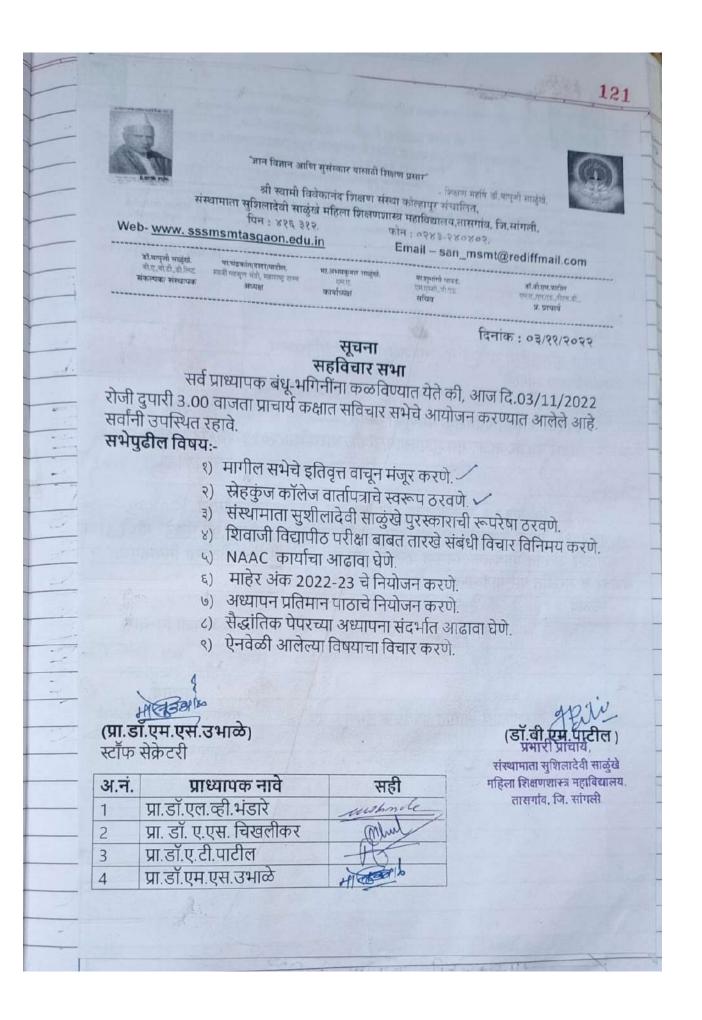

# **DOCUMENTS UPLOAD**

| Sr. No. | Documents                                 |
|---------|-------------------------------------------|
| 1       | Staff meeting minutes of the year 2022-23 |

| 114 सहविनार सभा                                                                                                                                                                     |                                                                                                                                |  |
|-------------------------------------------------------------------------------------------------------------------------------------------------------------------------------------|--------------------------------------------------------------------------------------------------------------------------------|--|
|                                                                                                                                                                                     | R: 29/06/2022                                                                                                                  |  |
| -आज -दिः 29 10612022 तोडी प्राम<br>12-30 त्रा- संहविनार सम्मेने आत्रोजन व<br>स्वदरह समोरा पुष्टीह स्वतंत्व उपारिन्ता                                                                | राजात आते होते.                                                                                                                |  |
| अन्तः नाव                                                                                                                                                                           | द्वाक्षरी                                                                                                                      |  |
| 1 पाः स्रोग् एतः की झंडारे<br>2 प्राग्डाः एग्एस-निखलीकर<br>3 प्राग्डांग्र्यः रीग्याधील<br>2 प्राग्डांग्र्यः रीग्याधील<br>2 प्राग्डांग्र्यगर्माह                                     | Minde<br>Minde                                                                                                                 |  |
| विषय 1) माशील सभेने प्रोसिडिंग<br>रुराव: दि: 0710612022 रोजी झाले<br>हतिब्तानेप्राःडों एम एस उभनि<br>यूर्व संभगीते सर्व विषय में<br>त्यून्यक:<br>ज्यून्यक:<br>विषय सर्व संभगीते मेद | तथा सहविन्यार सम्मेन्गे<br>चांती वानगत के हो.<br>ज्रूर करण्यात उपालेः<br>प्राण्डां एण्एस निख्यलीकर<br>जाण्डां एण्ट्री पार्टी ए |  |
| विषय: 2> रतत्र-2 न्ते विषधमार निव<br>हिराव: उपरोधन विषधान्त्रा संदेशनि न                                                                                                            | आगवार वाञ्य करने.                                                                                                              |  |
| त्यातुसार पुढीढ़ प्रमाणे निवोरान<br>रतविसर निवोरान जुढी २०२२<br>चांपल्लातेंतर सारिस्तर निवोरान                                                                                      | या महिन्यानी सुरी                                                                                                              |  |
| 1) Learning and Teaching (co                                                                                                                                                        |                                                                                                                                |  |
| Unit J-4 - 7r. A.T. Patil                                                                                                                                                           |                                                                                                                                |  |
| 4nut 5-8 - Dr. A.S. Chikhalikar<br>2) Knowledge and cursiculum - Fart-I (course 5a)                                                                                                 |                                                                                                                                |  |
| - Dr. L. V. Bhandare.<br>3) Course Ga. I - Pedagosy of School Subject - Farl. J                                                                                                     |                                                                                                                                |  |
| Mar - Dr. L.V. Bhandard, Hindi - Dr. M.S. Ubhale                                                                                                                                    |                                                                                                                                |  |
| Erg-Dr. A.S. Chikhalikar. Sci. Dr. A.T. Patil                                                                                                                                       |                                                                                                                                |  |
| 4) Course 66-II Pedigogy of<br>HBt. El Geog. Dr. B.M.<br>Maths? Dr. A.T. Patil                                                                                                      | School Subject. Part D<br>Patil                                                                                                |  |
| 5) Course 7 Assessment of                                                                                                                                                           | e learning                                                                                                                     |  |

रत्नक : डा. ए. टी. पार्टी : अनुमायकः डोः एम एम उम्रादे 116 31 विषय स्तर रोमतीले मंग्र नेमय: 112 सिक्षक कार्वमार तयार करणे उपरोक्न विषया सम्झनि डो ली- एम- पार्थक Brid: योजी सेर्यस्ट कार्श्वास करावा असे सर्व समग्रीने BRITAMAN ALANDERICI. - महिला शिक्षणशा रेज महाविद्यालाच, र्मन्यक : 31. एतः ही. झोडारे तासगांव, जि. सांगली, अनुमीयक: 31-11- एस- न्यायतीकर विषय सर्व संगतीने मंजूर विसेश: 12) वाहिकि छकि वितरणा बाबत नित्रोनत करणे. छरातः माहर या वाहिक अक्राला विगरणासाठीने र्वित्रीजन डॉ. एत. की. मेराने चांनी मराने. व त्याहरुतार यावी करून वाश्य करणात यावे. स्वन्धक: उगे. एः एसः नियवनीकर अनुमीदनुः उर्ग. (म. एस. उन्नारे विषय समें स्वेमनीते मोनूर विषय: 13) रिनवेष्कला विषयावर चर्ना करणेः कराजाः विषय ! 1) नवीयय विद्यालय परीक्षेसिमान भागिवर्धन मरण. म्राव: उपरोक्त विधवान्द्रसार जूले महिन्धात वार्स्स्वीने कियोजन कराते. या परीकेसाठी मुझल फॉर्मनी जिमिती प्रा-डॉ- एम- (भ्रा-डमहि योंगी करावी: 312 प्राद्धापनांनी मार्गियनि करते. 10 मुले2022 पूर्वी सम्बद्ध मार्गदेष्ट्रजिले कार्य करावे. वासारी ATELCE AMI ATERIO. 9 स्मानक: उग. एक. ही. भेडारे अनुमोदक : डां-ए. शे. पार्टीक विषय स्तर्व संमतीने मेजूर मागासनगीय विद्याभवित की छ. प्रवेशा Take: 2) -HISTARIA MARAN THERE र्श्वाशी