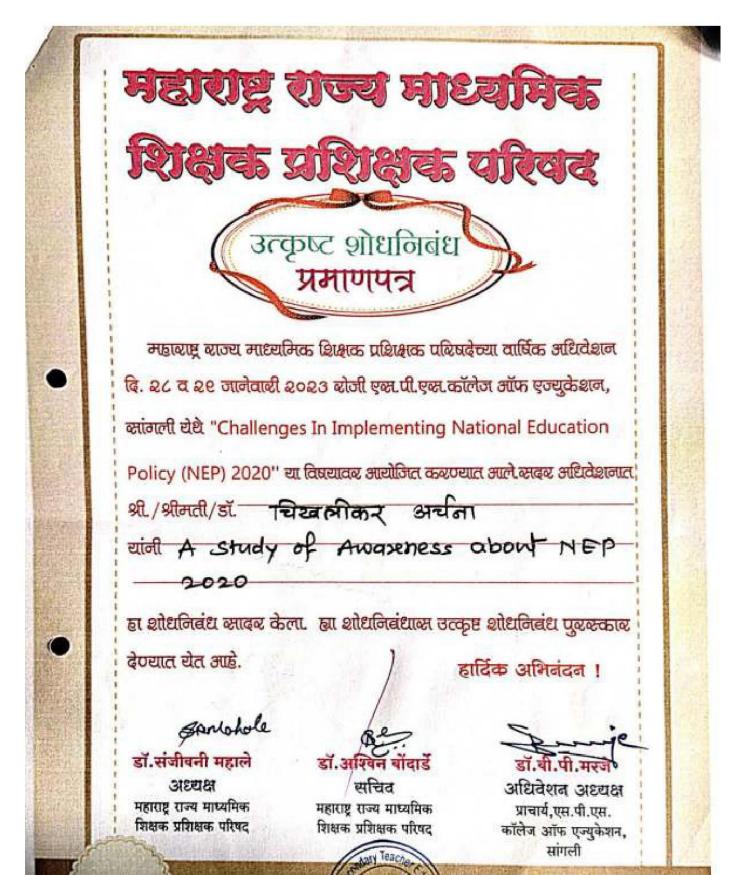

|                | GRAND TOTAL                                                 |                | 3,40,69,929.8  |

PLACE:-

3,40,69,929.84 GRAND TOTAL UDIN 123 137548 B & WNA & 7237 For P V Phatak & Associates Chartered Accountants

Y

DATE :-

atak & Ass

136411W Sansthamata Sushiladevi Salunkhe Mahila Shikshanshastra Mahavidyala, Tasgaon, Dist. Sangli. Pin. 416 312.

CA Vrushali Phatak Partner Membership No. 137548



Shri Swami Vivekanand Shikshan Sanstha, Kolhapur

(Affiliated To Shivaji University, Kolhapur)

Sansthamata Sushiladevi Salunkhe Mahila Shikshanshastra Mahividyalaya, Tasgaon

## 6.3.2

## **DOCUMENTS UPLOAD**

| Sr. No. | Documents              |  |
|---------|------------------------|--|
| 1.      | Certificates of        |  |
|         | paeticipation to claim |  |



Maharashtra

#### NATIONAL CONFERENCE ON CHALLENGES IN IMPLEMENTING NATIONAL EDUCATION POLICY (NEP) 2020 28th & 29th January, 2023. PROGRAMME SCHEDULE

| 10.00 a.m 11.00 a.m.  | Registration and Breakfast                                               |  |  |
|-----------------------|--------------------------------------------------------------------------|--|--|
| 11.00 a.m 11.45 a.m.  | Inaugural Session                                                        |  |  |
|                       | Chief Guest : Dr. Rajesaheb Das Maradkar                                 |  |  |
|                       | (Joint Director, Higher Education, Kolhapur Region)                      |  |  |
| 11.45 a.m 12.15 p.m.  | Key Note Address : DR. H. N. Jagtap (Educationist)                       |  |  |
| 12