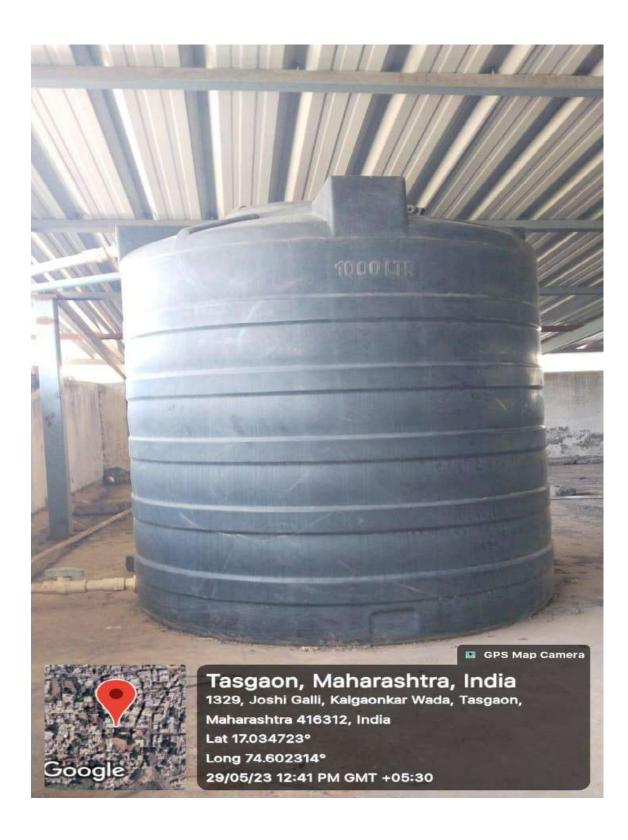

ical usage/ reduced wastage |



Tasgaon, Maharashtra, India 2JP2+4Q5, Paga Galli, Kalgaonkar Wada, Tasgaon, Maharashtra 416312, India Lat 17.035125° Long 74.602315° 19/09/23 01:06 PM GMT +05:30

Rain Water harvesting



Tasgaon, Maharashtra, India 2JM2+WQ5, Paga Galli, Kalgaonkar Wada, Tasgaon, Maharashtra 416312, India Lat 17.034806° Long 74.602039° 28/05/23 05:21 PM GMT +05:30

Rain water harvesting



Tasgaon, Maharashtra, India 1329, Joshi Galli, Kalgaonkar Wada, Tasgaon, Maharashtra 416312, India Lat 17.034596° Long 74.602416° 28/05/23 05:17 PM GMT +05:30

Rain Water harvesting



Waste water recycling

Tasgaon, Maharashtra, India 1329, Joshi Galli, Kalgaonkar Wada, Tasgaon, Maharashtra 416312, India Lat 17.034676° Long 74.602316° 14/09/23 01:15 PM GMT +05:30

Waste water recycling



Water tank

Tasgaon, Maharashtra, India 2JP2+4Q5, Paga Galli, Kalgaonkar Wada, Tasgaon, Maharashtra 416312, India Lat 17.035125° Long 74.602315° 19/09/23 01:01 PM GMT +05:30

Borewell

Google

## 🛯 🖬 GPS Map Camera

Tasgaon, Maharashtra, India 1329, Joshi Galli, Kalgaonkar Wada, Tasgaon, Maharashtra 416312, India Lat 17.034668° Long 74.602404° 28/05/23 05:17 PM GMT +05:30

Borewell

Google









Link of the activity

https://youtu.be/KT1sCBr7hPg?si=QMypGTsR1ObHgFkY