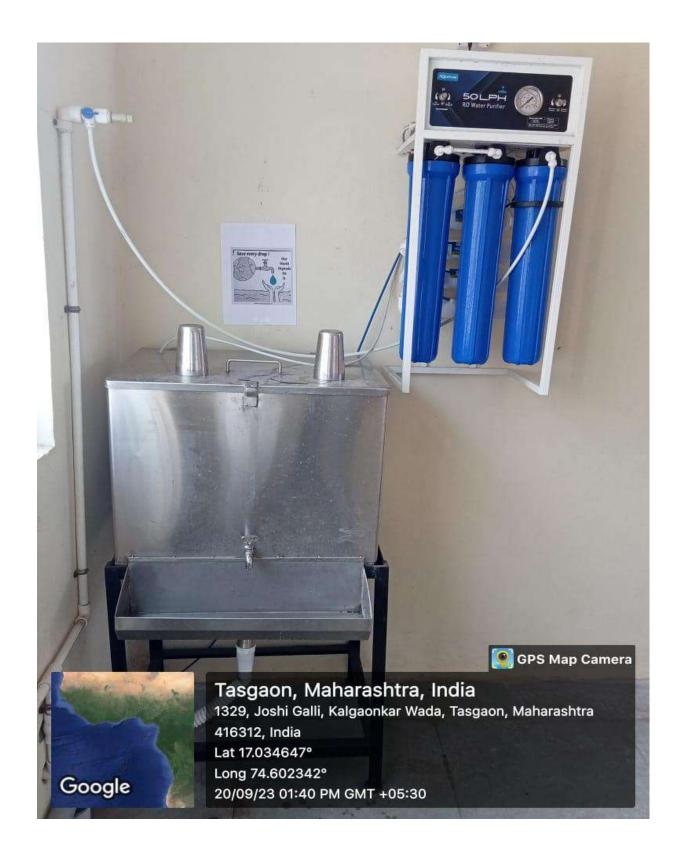

arvesting



Tasgaon, Maharashtra, India 1329, Joshi Galli, Kalgaonkar Wada, Tasgaon, Maharashtra 416312, India Lat 17.034596° Long 74.602416° 28/05/23 05:17 PM GMT +05:30

Rain Water harvesting



Waste water recycling

Tasgaon, Maharashtra, India 1329, Joshi Galli, Kalgaonkar Wada, Tasgaon, Maharashtra 416312, India Lat 17.034676° Long 74.602316° 14/09/23 01:15 PM GMT +05:30

Waste water recycling



Water tank

Tasgaon, Maharashtra, India 2JP2+4Q5, Paga Galli, Kalgaonkar Wada, Tasgaon, Maharashtra 416312, India Lat 17.035125° Long 74.602315° 19/09/23 01:01 PM GMT +05:30

Borewell

Google

## 🛯 🖬 GPS Map Camera

Tasgaon, Maharashtra, India 1329, Joshi Galli, Kalgaonkar Wada, Tasgaon, Maharashtra 416312, India Lat 17.034668° Long 74.602404° 28/05/23 05:17 PM GMT +05:30

Borewell

Google









Link of the activity

https://youtu.be/KT1sCBr7hPg?si=QMypGTsR1ObHgFkY