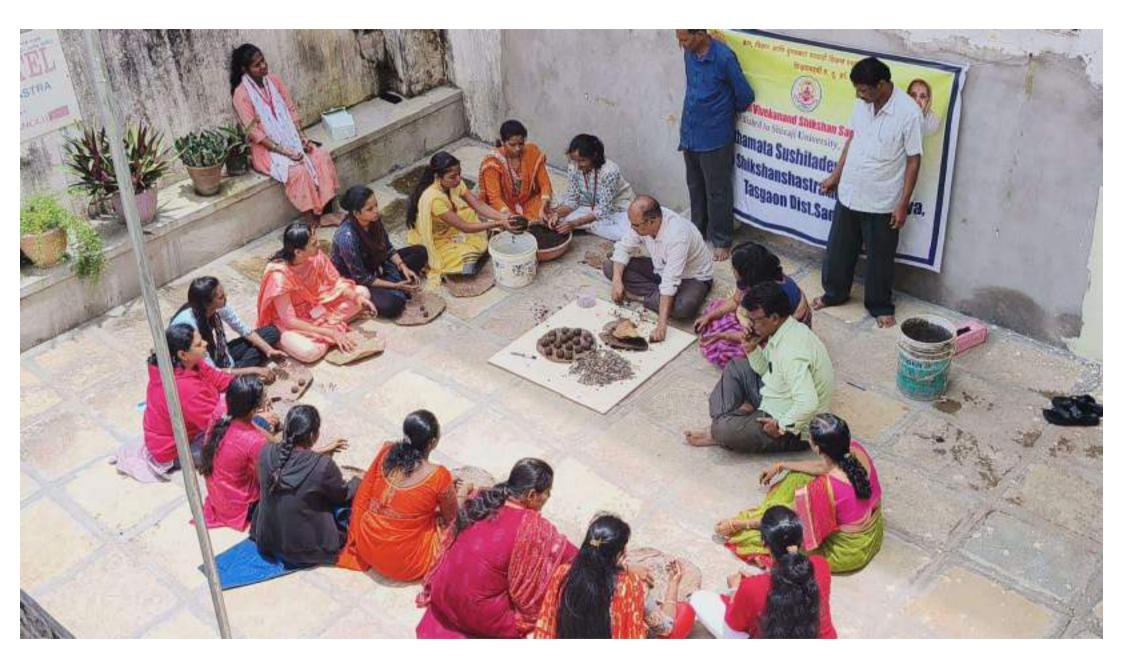

#### Shri Swami Vivekanand Shikshan Sanstha, Kolhapur

(Affiliated To Shivaji University, Kolhapur )

Sansthamata Sushiladevi Salunkhe Mahila Shikshanshastra Mahividyalaya Tasgaon