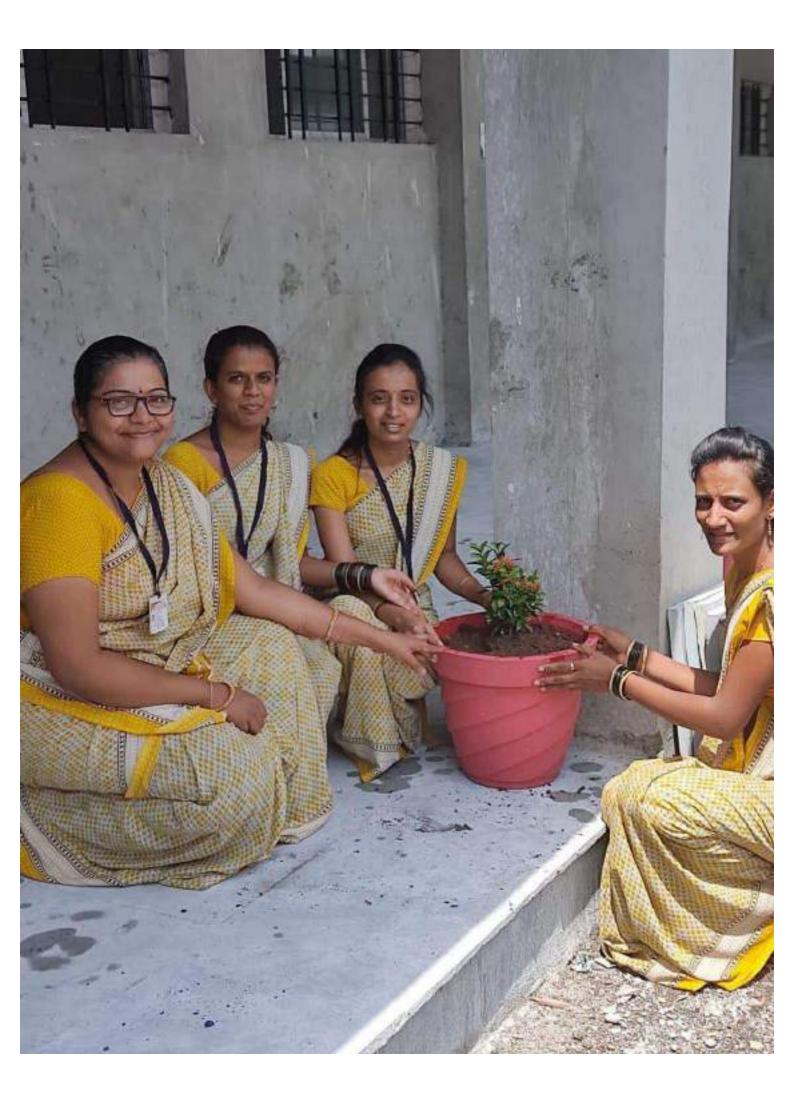

#### DOCUMENTS UPLOAD

| Documents                    |                       |
|------------------------------|-----------------------|
| <b>Green cover practices</b> |                       |
| <b>Cleanliness proofs</b>    |                       |
|                              | Green cover practices |

GPS Map Camera

Tasgaon, Maharashtra, India 2JM2+XPW, Paga Galli, Kalgaonkar Wada, Tasgaon, Maharashtra 416312, India Lat 17.035017° Long 74.601946° 11/08/22 11:19 AM

Tasgaon, Maharashtra, India 2JM2+WVF, Tasgaon, Maharashtra 416312, India Lat 17.034918° Long 74.602178° 13/08/22 12:34 PM