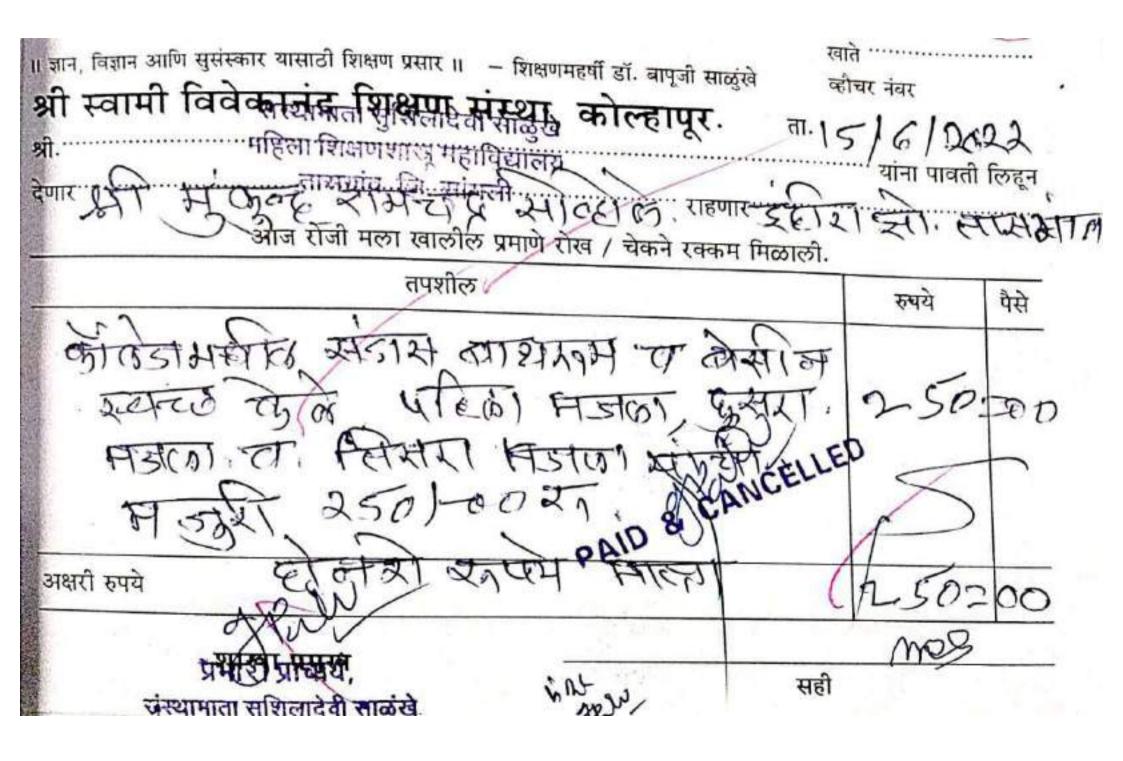

खात ॥ ज्ञान, विज्ञान आणि सुसंस्कार यासाठी शिक्षण प्रसार ॥ – शिक्षणमहर्षी डॉ. बापूजी साळुंखे व्हीचर नंबर श्री स्वामी विवेक्तनद्व शिक्षणदेश स्वावेद्यालय स्थाः कोल्हापूर. ता.8 श्री. तासगांध. जि. सांस्ली यांना पावती लिहून XIN-USE XAIGE (C) राहणार इन्हिरा द्वी. लास्ट्र देणार 9 आज रोजी मला खालील प्रमाणे रोख / चेकने रक्कम मिळाली. सर्थामाता सुन्निक्लालेपी साळ्रा पैसे रुषये महिला शिक्षणराज्य महाविद्यालय तासगांध. जि. सांग्ली 250/00 ा भजादी ख. CANCELLEE 4001 अक्षरी रुपये संस्थामाता सशिलादेवी साळ्खे