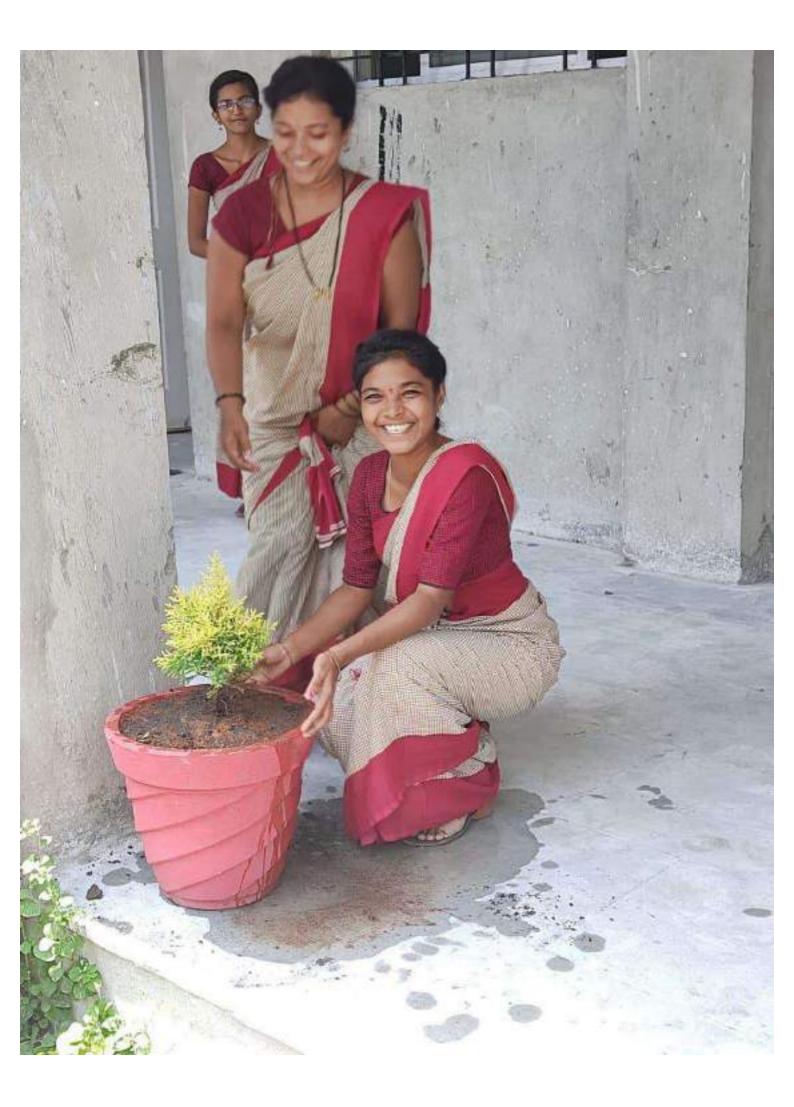

#### DOCUMENTS UPLOAD

| Documents                    |                       |
|------------------------------|-----------------------|
| <b>Green cover practices</b> |                       |
| <b>Cleanliness proofs</b>    |                       |
|                              | Green cover practices |

GPS Map Camera

GPS Map Camera

Tasgaon, Maharashtra, India 2JM2+XPW, Paga Galli, Kalgaonkar Wada, Tasgaon, Maharashtra 416312, India Lat 17.035017° Long 74.601946° 11/08/22 11:19 AM

MEH

Tasgaon, Maharashtra, India 2JM2+WVF, Tasgaon, Maharashtra 416312, India Lat 17.034908° Long 74.602114° 11/08/22 11:19 AM