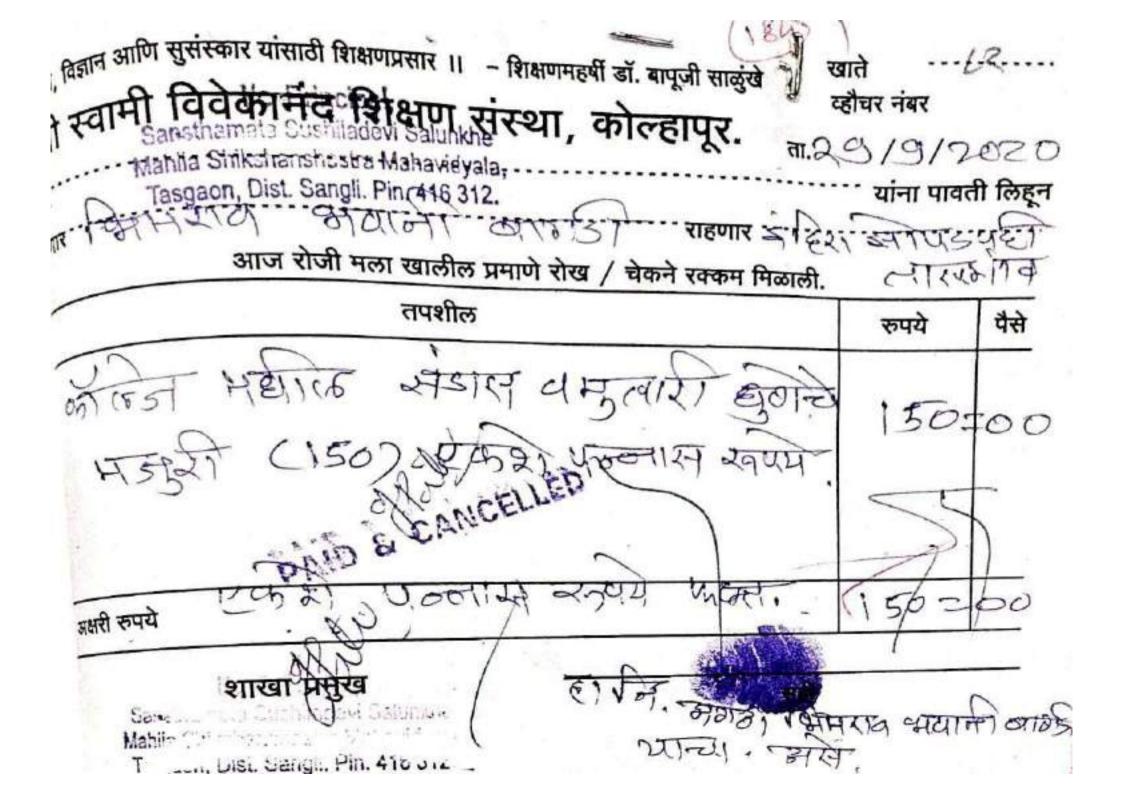

॥ ज्ञान, विज्ञान आणि सुसंस्कार यासाठी शिक्षण प्रसार ॥ – शिक्षणमहर्षी डॉ. बापूजी साळुंखे व्हीचर नंबर श्री स्वामी विवेकानंद शिक्षण संस्था, कोल्हापूर. AT. 2010E12022 यांना पावती लिहून श्री. गगय द साहाकी राहणार देणार 1:41212 आज रोजी मला खालील प्रमाणे रोख / चेकने रक्कम मिळाली: तपशोल पैसे रुषये 8 CANGELLED अक्षरी रुपये roley Xou सही