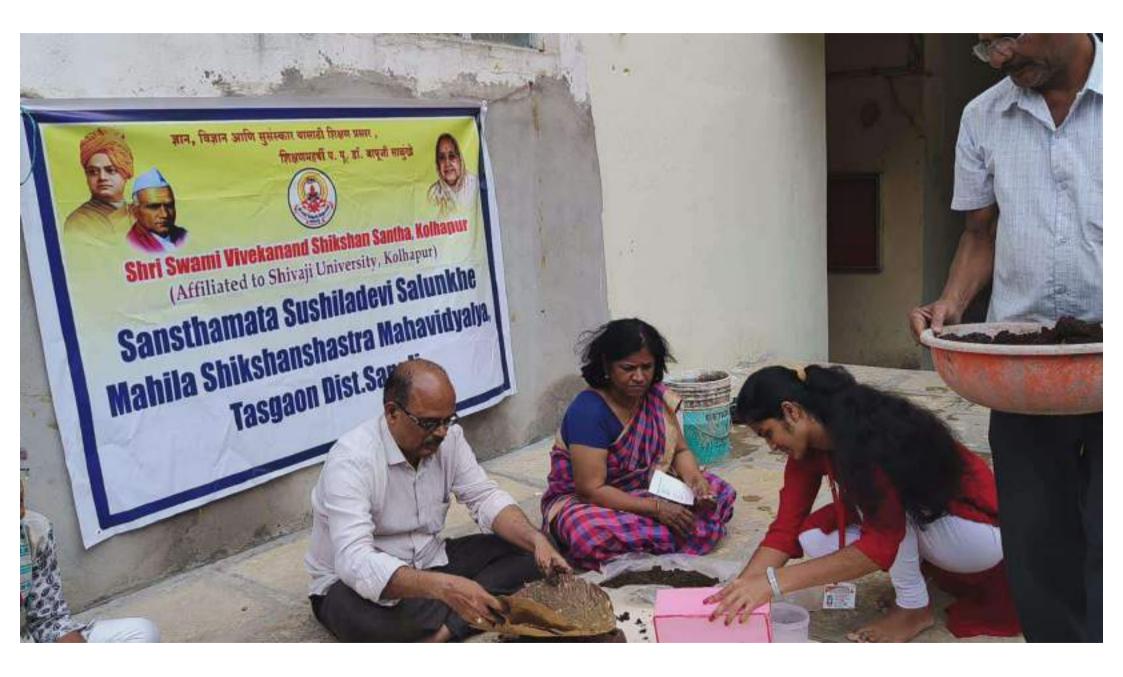

#### Shri Swami Vivekanand Shikshan Sanstha, Kolhapur

(Affiliated To Shivaji University, Kolhapur )

Sansthamata Sushiladevi Salunkhe Mahila Shikshanshastra Mahividyalaya Tasgaon

#### DOCUMENTS UPLOAD

| Documents                    |                       |
|------------------------------|-----------------------|
| <b>Green cover practices</b> |                       |
| <b>Cleanliness proofs</b>    |                       |
|                              | Green cover practices |