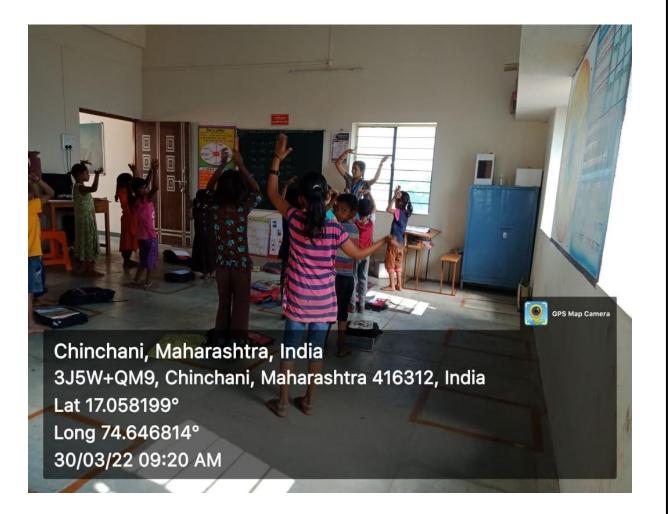

## Student teachers conducting activities in school

Chinchani, Maharashtra, India 3J5W+QM9, Chinchani, Maharashtra 416312, India Lat 17.058199° Long 74.646814° 30/03/22 09:33 AM

Long 74.646814° 30/03/22 09:33 AM