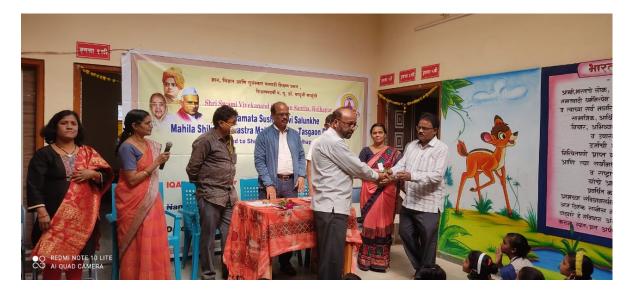

## School adoption scheme photos

<image>

Inauguration of School adoption scheme

Education Officer Shri.Kishor Gaikwad Nagarparishad Tasgaon giving guidance

## तासगाव महिला महाविद्यालयात शाळा दत्तक योजनेचे उद्घाटन

तासगाव : शाळा दत्तक योजनेच्या उद्घाटन प्रसंगी मार्गदर्शन करताना डॉ.लक्ष्मी भंडारे, व्यासपीठावर किशोर गायकवाड, मुख्याध्यापक डी.जी.शेंडगे. आदी.

> प्राचार्य डॉ.वी.एम.पाटील यांच्या हस्ते करण्यात आले.

नगरसेवक किशोर गायकवाड यांनी आपल्या मनोगतातून सांगितले की, तासगाव नगर परिषदेच्या अनेक प्राथमिक शाळांच्या इमारतींच्या नूतनीकरणाचे कार्य सुरू आहे. त्याचप्रमाणे विद्यार्थ्यांचा सर्वांगीण विकास व्हावा या दृष्टीने अनेक उपक्रम सुरू करण्यात आलेले आहेत. महिला शिक्षणशास्त्र महाविद्यालयाने महात्मा ज्योतिबा फुले प्राथमिक

या प्रसंगी प्रथम प्रा.डॉ. लक्ष्मी भंडारे यांनी शाळा दत्तक योजना व कार्यक्रमाचा उद्देश प्रास्ताविकातून स्पष्ट केला. त्यानंतर उपस्थितांचे स्वागत करण्यात आले. त्यानंतर

शाळा दत्तक योजना फलकाचे

अनावरण नगसरसेवक व शिक्षण

सभापती किशोर गायकवाड, तसेच

शाळेचे मुख्याघ्यापक डी.जी.शेंडगे.

हिराबाई पाटील यांचे निधन

सांगली : कवलापूर येथील हिराबाई भिमराव पाटील (वय ८७) यांचे निधन झाले. त्यांच्या पश्चात दोन मुले, दोन मुली, सुना-नातवंडे असा परिवार आहे. रक्षा विसर्जन गुरूवारी सकाळी ८.३० वाजता कवलापूर येथे होणार आहे.