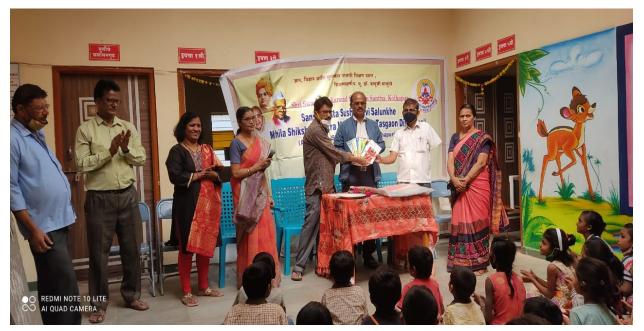

या प्रसंगी प्रथम प्रा.डॉ. लक्ष्मी भंडारे यांनी शाळा दत्तक योजना व कार्यक्रमाचा उद्देश प्रास्ताविकातून स्पष्ट केला. त्यानंतर उपस्थितांचे स्वागत करण्यात आले. त्यानंतर

शाळा दत्तक योजना फलकाचे

अनावरण नगसरसेवक व शिक्षण

सभापती किशोर गायकवाड, तसेच

शाळेचे मुख्याघ्यापक डी.जी.शेंडगे.

हिराबाई पाटील यांचे निधन

सांगली : कवलापूर येथील हिराबाई भिमराव पाटील (वय ८७) यांचे निधन झाले. त्यांच्या पश्चात दोन मुले, दोन मुली, सुना-नातवंडे असा परिवार आहे. रक्षा विसर्जन गुरूवारी सकाळी ८.३० वाजता कवलापूर येथे होणार आहे.