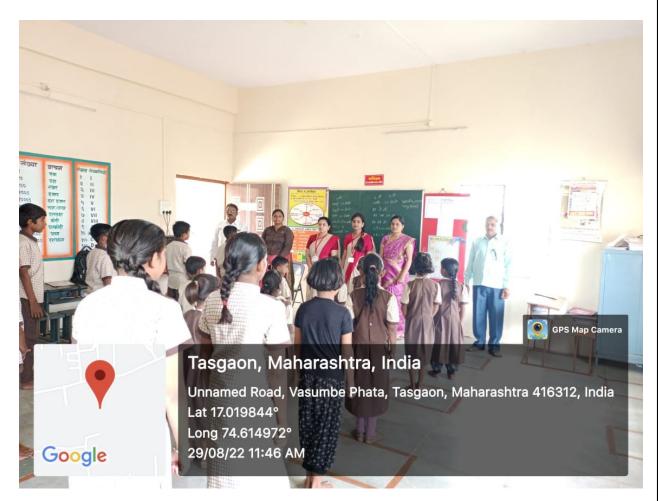

ितच सर्वांगीण विकास होईल. विश्वास वाटतो.

याप्रसंगी महाविद्यालयाचे प्राचार्य डॉ.बी.एम.पाटील यांनी आपल्या अष्यक्षीय मनोगतातून या शाळेतील विद्यार्थ्यांचा सर्वांगीण विकास करण्याच्या दृष्टीने सर्व परीने प्रयत्न केला जाईल असे सांगितले.

त्यानंतर प्रा.डॉ.एम.एस. उभाळे यांनी आभार मानले कार्यक्रमाच्या यशस्वीतेसाठी प्रा.डॉ.लक्ष्मी भंडारे, प्रा.सौ.प्रभा घोरपडे, प्रा.डॉ.अर्चना चिखलीकर, प्रा.डॉ.ए.टी. पाटील,प्रा. डॉ.एम.एस.उभाळे, ग्रंथपाल 1.ए.जी.पाटील यांनी प्रयत्न केले तर श्री.एस.एस. महाडिक. .एस.आर.कुंभार, शशिकांत कोठावळे व एच.टी.वाघमारे यांनी सहकार्य केले.







## Student teachers conducting activities in school



















Chinchani, Maharashtra, India 3J5W+QM9, Chinchani, Maharashtra 416312, India Lat 17.058199° Long 74.646814° 30/03/22 09:33 AM







Long 74.646814° 30/03/22 09:33 AM