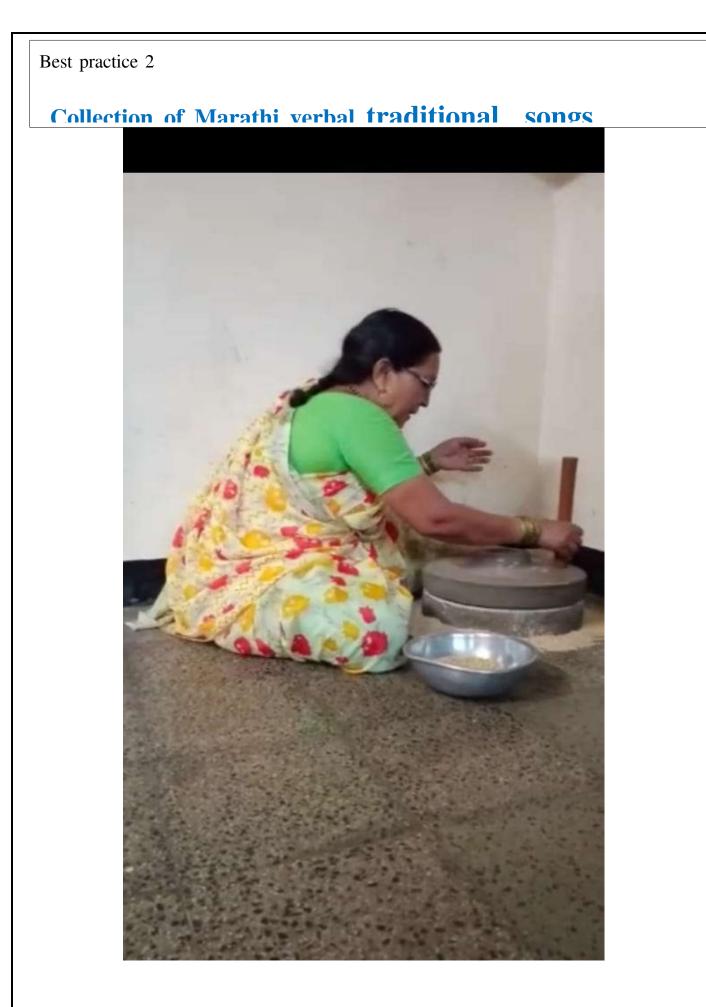

सर्वांगीण विकास होईल. विश्वास वाटतो.

याप्रसंगी महाविद्यालयाचे प्राचार्य डॉ.बी.एम.पाटील यांनी आपल्या अष्यक्षीय मनोगतातून या शाळेतील विद्यार्थ्यांचा सर्वांगीण विकास करण्याच्या दृष्टीने सर्व परीने प्रयत्न केला जाईल असे सांगितले.

त्यानंतर प्रा.डॉ.एम.एस. उभाळे यांनी आभार मानले कार्यक्रमाच्या यशस्वीतेसाठी प्रा.डॉ.लक्ष्मी भंडारे, प्रा.सौ.प्रभा घोरपडे, प्रा.डॉ.अर्चना चिखलीकर, प्रा.डॉ.ए.टी. पाटील,प्रा. डॉ.एम.एस.उभाळे, ग्रंथपाल 1.ए.जी.पाटील यांनी प्रयत्न केले तर श्री.एस.एस. महाडिक. .एस.आर.कुंभार, शशिकांत कोठावळे व एच.टी.वाघमारे यांनी सहकार्य केले.







## Student teachers conducting activities in school



















Chinchani, Maharashtra, India 3J5W+QM9, Chinchani, Maharashtra 416312, India Lat 17.058199° Long 74.646814° 30/03/22 09:33 AM







Long 74.646814° 30/03/22 09:33 AM