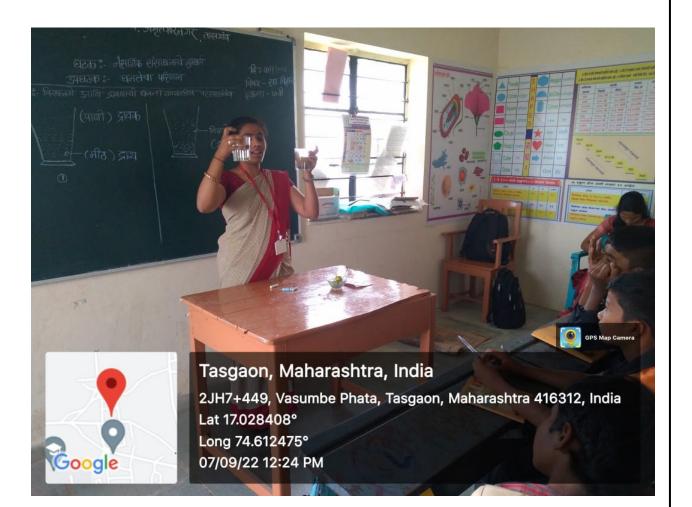

िश्चितच सर्वांगीण विकास होईल. विश्वास वाटतो.

याप्रसंगी महाविद्यालयाचे प्राचार्य डॉ.बी.एम.पाटील यांनी आपल्या अष्यक्षीय मनोगतातून या शाळेतील विद्यार्थ्यांचा सर्वांगीण विकास करण्याच्या दृष्टीने सर्व परीने प्रयत्न केला जाईल असे सांगितले.

त्यानंतर प्रा.डॉ.एम.एस. उभाळे यांनी आभार मानले कार्यक्रमाच्या यशस्वीतेसाठी प्रा.डॉ.लक्ष्मी भंडारे, प्रा.सौ.प्रभा घोरपडे, प्रा.डॉ.अर्चना चिखलीकर, प्रा.डॉ.ए.टी. पाटील,प्रा. डॉ.एम.एस.उभाळे, ग्रंथपाल 1.ए.जी.पाटील यांनी प्रयत्न केले तर श्री.एस.एस. महाडिक. .एस.आर.कुंभार, शशिकांत कोठावळे व एच.टी.वाघमारे यांनी सहकार्य केले.







## Student teachers conducting activities in school



















Chinchani, Maharashtra, India 3J5W+QM9, Chinchani, Maharashtra 416312, India Lat 17.058199° Long 74.646814° 30/03/22 09:33 AM







Long 74.646814° 30/03/22 09:33 AM