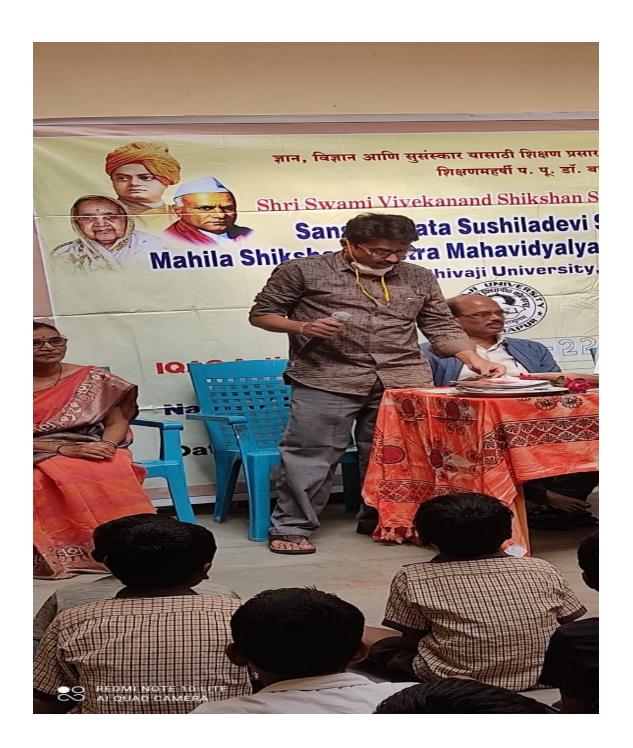

## Student teachers conducting activities in school

Chinchani, Maharashtra, India 3J5W+QM9, Chinchani, Maharashtra 416312, India Lat 17.058199° Long 74.646814° 30/03/22 09:33 AM

Long 74.646814° 30/03/22 09:33 AM