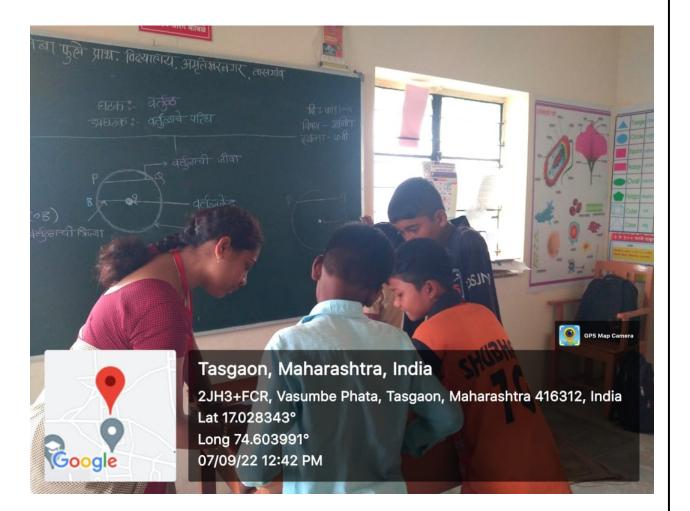

## School adoption scheme photos

<image>

Inauguration of School adoption scheme

Education Officer Shri.Kishor Gaikwad Nagarparishad Tasgaon giving guidance

## तासगाव महिला महाविद्यालयात शाळा दत्तक योजनेचे उद्घाटन

तासगाव : शाळा दत्तक योजनेच्या उद्घाटन प्रसंगी मार्गदर्शन करताना डॉ.लक्ष्मी भंडारे, व्यासपीठावर किशोर गायकवाड, मुख्याध्यापक डी.जी.शेंडगे. आदी.

> प्राचार्य डॉ.वी.एम.पाटील यांच्या हस्ते करण्यात आले.

नगरसेवक किशोर गायकवाड यांनी आपल्या मनोगतातून सांगितले की, तासगाव नगर परिषदेच्या अनेक प्राथमिक शाळांच्या इमारतींच्या नूतनीकरणाचे कार्य सुरू आहे. त्याचप्रमाणे विद्यार्थ्यांचा सर्वांगीण विकास व्हावा या दृष्टीने अनेक उपक्रम सुरू करण्यात आलेले आहेत. महिला शिक्षणशास्त्र महाविद्यालयाने महात्मा ज्योतिबा फुले प्राथमिक