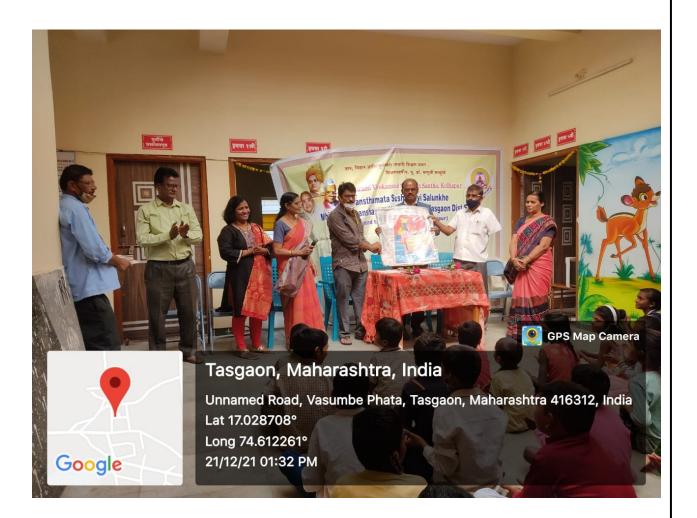

जनप्रवास । प्रतिनिधी

तासगाव : येथील संस्थामाता सुशीलादेवी साळुंखे महिला शिक्षणशास्त्र महाविद्यालयाच्या अंतर्गत गुणवत्ता हमी कक्ष आणि नगर परिषद तासगाव यांची महात्मा ज्योतिबा फुले प्राथमिक विद्यामंदिर या शाळेत शाळा दत्तक योजनेचे उद्घाटन करण्यात आले.

या प्रसंगी प्रथम प्रा.डॉ. लक्ष्मी भंडारे यांनी शाळा दत्तक योजना व कार्यक्रमाचा उद्देश प्रास्ताविकातून स्पष्ट केला. त्यानंतर उपस्थितांचे स्वागत करण्यात आले. त्यानंतर

शाळा दत्तक योजना फलकाचे

अनावरण नगसरसेवक व शिक्षण