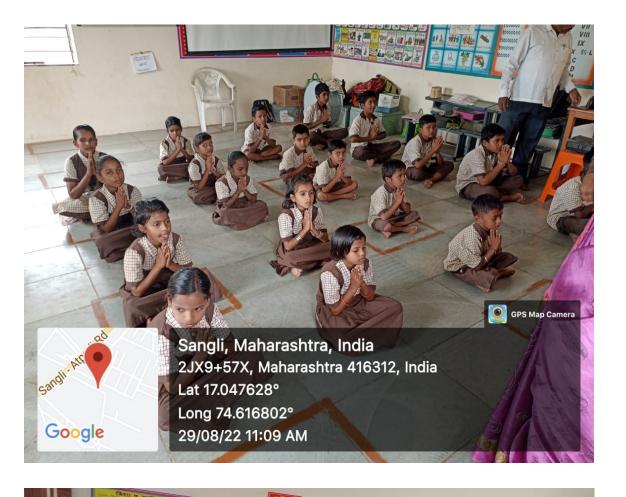

## School adoption scheme photos

<image>

Inauguration of School adoption scheme

Education Officer Shri.Kishor Gaikwad Nagarparishad Tasgaon giving guidance

## तासगाव महिला महाविद्यालयात शाळा दत्तक योजनेचे उद्घाटन

तासगाव : शाळा दत्तक योजनेच्या उद्घाटन प्रसंगी मार्गदर्शन करताना डॉ.लक्ष्मी भंडारे, व्यासपीठावर किशोर गायकवाड, मुख्याध्यापक डी.जी.शेंडगे. आदी.

> प्राचार्य डॉ.वी.एम.पाटील यांच्या हस्ते करण्यात आले.

जनप्रवास । प्रतिनिधी

तासगाव : येथील संस्थामाता सुशीलादेवी साळुंखे महिला शिक्षणशास्त्र महाविद्यालयाच्या अंतर्गत गुणवत्ता हमी कक्ष आणि नगर परिषद तासगाव यांची महात्मा ज्योतिबा फुले प्राथमिक विद्यामंदिर या शाळेत शाळा दत्तक योजनेचे उद्घाटन करण्यात आले.