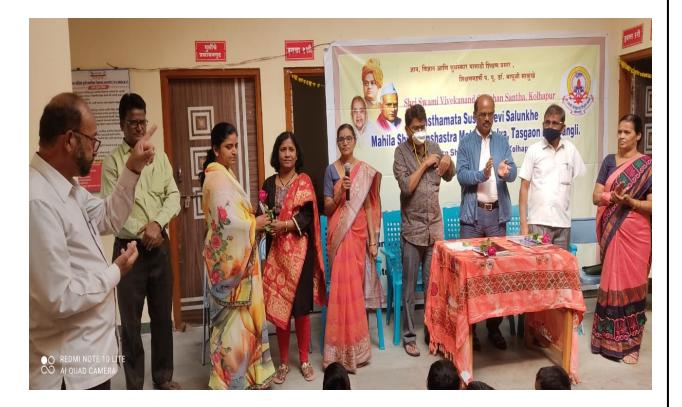

## School adoption scheme photos

<image>

Inauguration of School adoption scheme

Education Officer Shri.Kishor Gaikwad Nagarparishad Tasgaon giving guidance

## तासगाव महिला महाविद्यालयात शाळा दत्तक योजनेचे उद्घाटन

तासगाव : शाळा दत्तक योजनेच्या उद्घाटन प्रसंगी मार्गदर्शन करताना डॉ.लक्ष्मी भंडारे, व्यासपीठावर किशोर गायकवाड, मुख्याध्यापक डी.जी.शेंडगे. आदी.

> प्राचार्य डॉ.वी.एम.पाटील यांच्या हस्ते करण्यात आले.

जनप्रवास । प्रतिनिधी

तासगाव : येथील संस्थामाता सुशीलादेवी साळुंखे महिला शिक्षणशास्त्र महाविद्यालयाच्या अंतर्गत गुणवत्ता हमी कक्ष आणि नगर परिषद तासगाव यांची महात्मा ज्योतिबा फुले प्राथमिक विद्यामंदिर या शाळेत शाळा दत्तक योजनेचे उद्घाटन करण्यात आले.

या प्रसंगी प्रथम प्रा.डॉ. लक्ष्मी भंडारे यांनी शाळा दत्तक योजना व कार्यक्रमाचा उद्देश प्रास्ताविकातून स्पष्ट केला. त्यानंतर उपस्थितांचे स्वागत करण्यात आले. त्यानंतर

शाळा दत्तक योजना फलकाचे

अनावरण नगसरसेवक व शिक्षण